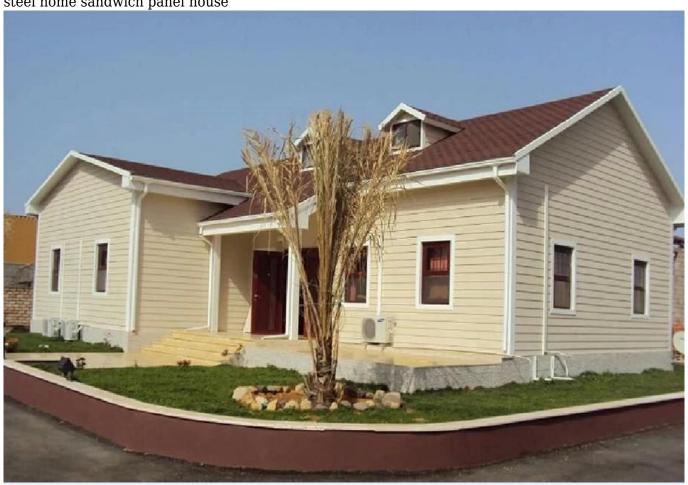

steel home sandwich panel house

Sandwich Panel House

| No. | Component name | Material |
|-----|----------------|----------|
| 1   | Sharp beam     | C steel  |
| 2   | Sliver         | C steel  |
| 3   | Ring beam      | C steel  |
| 4   | 0.1            |          |

4 Column
5 Anchor
6 Ridge tile
Square tube
Channel iron
Sheet metal

7 Roof Without corrugated board

Roof waterproof decoration Asphalt shingles
 Hemming Channel iron
 Security door Steel door
 Window PVC window

13 Wall panels V950 # color plate insulation

14 Angle package Sheet metal