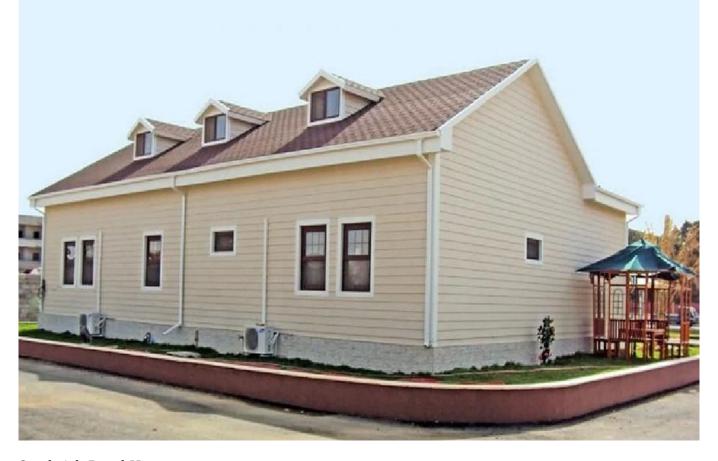

steel home sandwich panel house

Sandwich Panel House

| No. | Component name | Material |
|-----|----------------|----------|
| 1   | Sharp beam     | C steel  |
| 2   | Sliver         | C steel  |
| 3   | Ring beam      | C steel  |
| 4   | 0.1            |          |

4 Column
5 Anchor
6 Ridge tile
Square tube
Channel iron
Sheet metal

7 Roof Without corrugated board

Roof waterproof decoration Asphalt shingles
 Hemming Channel iron
 Security door Steel door
 Window PVC window

13 Wall panels V950 # color plate insulation

14 Angle package Sheet metal