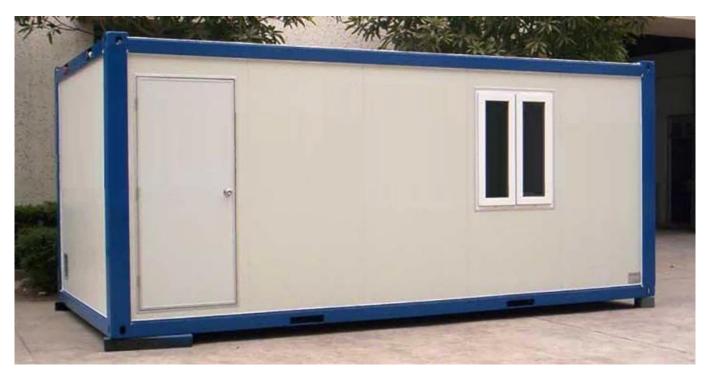

| Sort          | Name  | Specification                                            |
|---------------|-------|----------------------------------------------------------|
|               | 20'GP | Length:6055mm Width:2438m Height:2591mm Weight:2145KGS   |
| Specification | 40'GP | Length:12192mm Width:2438mm Height:2591mm Weight:3650KGS |
|               | 40'HQ | Length:12192mm Width2438mm Height:2896mm Weight:3800KGS  |

| Standard  |         | Wall                                   | Material: steel                                                                                                |
|-----------|---------|----------------------------------------|----------------------------------------------------------------------------------------------------------------|
|           |