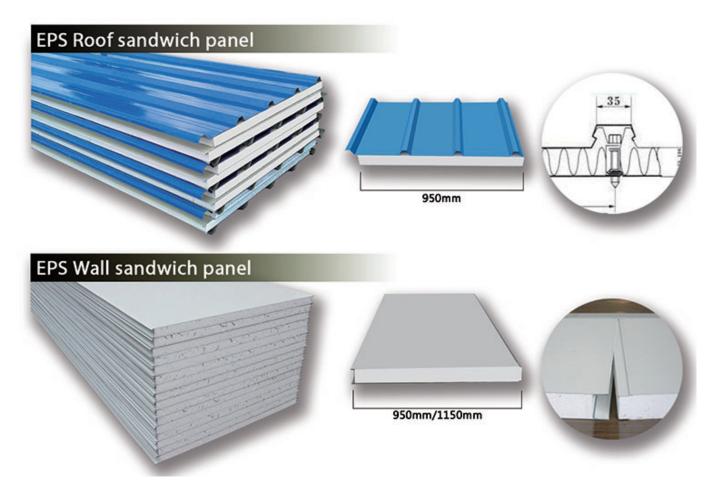

| Туре                       | EPS Sandwich Panel                            |  |
|----------------------------|-----------------------------------------------|--|
| Width of EPS Wall Panel    | 950mm/1150mm                                  |  |
| Thicness of EPS Wall Panel | 50mm,75mm,100mm,150mm,200mm                   |  |
| Width of EPS Roof Panel    | 950mm                                         |  |
| Thicness of EPS Roof Panel | 50mm,75mm,100mm,150mm,200mm                   |  |
| Density                    | 6-18kg/m3                                     |  |
| Description                | good insulation effect and beautiful          |  |
| Usage                      | warehouse,cold room,house,home,villa,workshop |  |

**Data of Sandwich Panel:** 

| EPS Roof sandwich panel<br>聚苯乙烯泡沫顶板                | Effective coverage width<br>有效宽度  | 950mm                                                       |
|----------------------------------------------------|-----------------------------------|-------------------------------------------------------------|
| ※本と境池床19枚                                          | Panel effcet<br>面板效果              | Upper plate high wave crest 上波峰<br>Under the flat plate 下平板 |
|                                                    | Sheet / EPS thickness<br>钢板/EPS厚度 | Sheet : 0.2mm To 0.8mm<br>50mm/75mm/100mm/150mm             |
|                                                    | Sheet color<br>彩钢板颜色              | Customer customize<br>客户自定义                                 |
|                                                    | Service life<br>使用寿命              | 25 years<br>25年                                             |
| EPS Wall sandwich panel<br>聚苯乙烯泡沫墙板                | Effective coverage width<br>有效宽度  | 950mm/1150mm                                                |
|                                                    | Panel effcet<br>面板效果              | Upper plate high wave crest 上波峰<br>Under the flat plate 下平板 |
|                                                    | Sheet / EPS thickness<br>钢板/EPS厚度 | Sheet : 0.2mm To 0.8mm<br>50mm/75mm/100mm/150mm             |
|                                                    | Sheet color<br>彩钢板颜色              | Customer customize<br>客户自定义                                 |
|                                                    | Service life<br>使用寿命              | 25 years<br>25年                                             |
| Rock wool wall sandwich panel<br><sup>岩棉夹芯墙板</sup> | Effective coverage width<br>有效宽度  | 950mm/1150mm                                                |
|                                                    | Panel effcet<br>面板效果              | Upper plate high wave crest 上波峰<br>Under the flat plate 下平板 |
|                                                    | Sheet / EPS thickness<br>钢板/EPS厚度 | Sheet : 0.2mm To 0.8mm<br>50mm/75mm/100mm/150mm             |
|                                                    | Sheet color<br>彩钢板颜色              | Customer customize<br>客户自定义                                 |
|                                                    | Service life<br>使用寿命              | 25 years<br>25年                                             |
| Rock wool roof sandwich panel<br>岩棉夹芯顶板            | Effective coverage width<br>有效宽度  | 950mm                                                       |
|                                                    | Panel effcet<br>面板效果              | Upper plate high wave crest 上波峰<br>Under the flat plate 下平板 |
|                                                    | Sheet / EPS thickness<br>钢板/EPS厚度 | Sheet : 0.2mm To 0.8mm<br>50mm/75mm/100mm/150mm             |
|                                                    | Sheet color<br>彩钢板颜色              | Customer customize<br>客户自定义                                 |
|                                                    | Service life                      | 25 years                                                    |