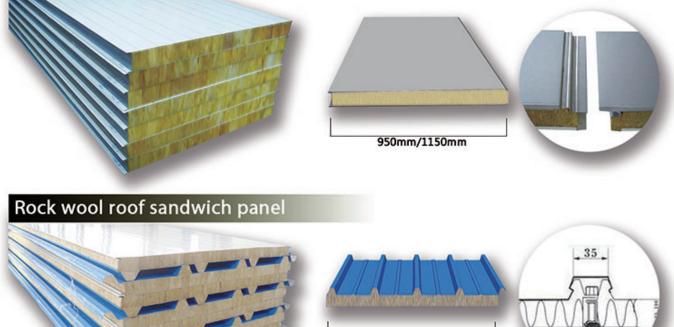

## Rock wool wall sandwich panel

950mm

| Туре                     | Rock Wool Sandwich Panel    |
|--------------------------|-----------------------------|
| Effective coverage width | 950mm/1150mm                |
| Sandwich thickness       | 50mm/75mm/100mm/150mm/200mm |
| Metal sheet thickness    | 0.25~0.8mm                  |
| Surface                  | Prepainted                  |
| Sheet color              | Customized                  |
| Service                  | 25 years                    |

**Data of Sandwich Panel:** 

| EPS Roof sandwich panel<br>聚苯乙烯泡沫顶板                | Effective coverage width<br>有效宽度  | 950mm                                                       |
|----------------------------------------------------|-----------------------------------|-------------------------------------------------------------|
| ※本と境池床19枚                                          | Panel effcet<br>面板效果              | Upper plate high wave crest 上波峰<br>Under the flat plate 下平板 |
|                                                    | Sheet / EPS thickness<br>钢板/EPS厚度 | Sheet : 0.2mm To 0.8mm<br>50mm/75mm/100mm/150mm             |
|                                                    | Sheet color<br>彩钢板颜色              | Customer customize<br>客户自定义                                 |
|                                                    | Service life<br>使用寿命              | 25 years<br>25年                                             |
| EPS Wall sandwich panel<br>聚苯乙烯泡沫墙板                | Effective coverage width<br>有效宽度  | 950mm/1150mm                                                |
|                                                    | Panel effcet<br>面板效果              | Upper plate high wave crest 上波峰<br>Under the flat plate 下平板 |
|                                                    | Sheet / EPS thickness<br>钢板/EPS厚度 | Sheet : 0.2mm To 0.8mm<br>50mm/75mm/100mm/150mm             |
|                                                    | Sheet color<br>彩钢板颜色              | Customer customize<br>客户自定义                                 |
|                                                    | Service life<br>使用寿命              | 25 years<br>25年                                             |
| Rock wool wall sandwich panel<br><sup>岩棉夹芯墙板</sup> | Effective coverage width<br>有效宽度  | 950mm/1150mm                                                |
|                                                    | Panel effcet<br>面板效果              | Upper plate high wave crest 上波峰<br>Under the flat plate 下平板 |
|                                                    | Sheet / EPS thickness<br>钢板/EPS厚度 | Sheet : 0.2mm To 0.8mm<br>50mm/75mm/100mm/150mm             |
|                                                    | Sheet color<br>彩钢板颜色              | Customer customize<br>客户自定义                                 |
|                                                    | Service life<br>使用寿命              | 25 years<br>25年                                             |
| Rock wool roof sandwich panel<br>岩棉夹芯顶板            | Effective coverage width<br>有效宽度  | 950mm                                                       |
|                                                    | Panel effcet<br>面板效果              | Upper plate high wave crest 上波峰<br>Under the flat plate 下平板 |
|                                                    | Sheet / EPS thickness<br>钢板/EPS厚度 | Sheet : 0.2mm To 0.8mm<br>50mm/75mm/100mm/150mm             |
|                                                    | Sheet color<br>彩钢板颜色              | Customer customize<br>客户自定义                                 |
|                                                    | Service life                      | 25 years                                                    |