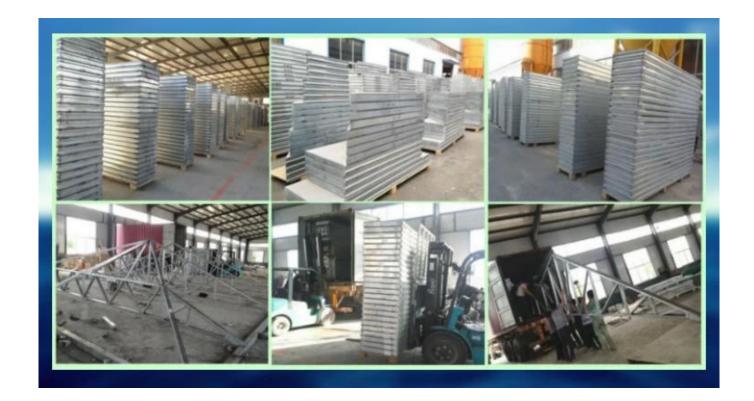

# **Packaging Shipment**

| Packaging | Mixed packaging:roof frame and bottom frame will be packed together with bolts; all the wall panels packed together with wooden pallet in the bottom, corrugated board on the surface, and XPS board in the inter-space. And it will be shipped in 40' container. |
|-----------|-------------------------------------------------------------------------------------------------------------------------------------------------------------------------------------------------------------------------------------------------------------------|
| Unloading | 40 feet ocean freight container:                                                                                                                                                                                                                                  |
|           | A: Take out the small packages.                                                                                                                                                                                                                                   |
|           | B: Use folk lift to take out the wall panel packages.                                                                                                                                                                                                             |
|           | C: Grapple the corner on bottom side of the container house and drag the package out, remain about 50cm in the shipping container.                                                                                                                                |
|           | D: Use folk lift to lift the container package in the middle and move it out of the shipping container.                                                                                                                                                           |
|           | E: Put the package on ground side-wise, use wooden pad if it's flat-wise.                                                                                                                                                                                         |