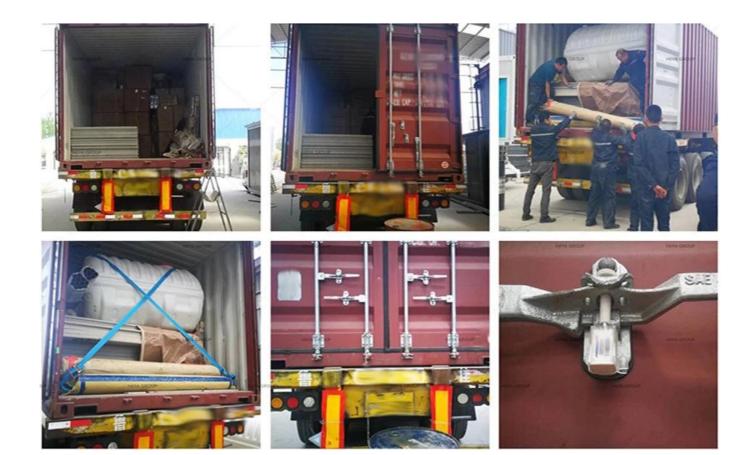

## **Packing & Shipping**

## Delivery by 40'HQ shipping container by bulk packing in general

**Packaging** Mixed packaging:roof frame and bottom frame will be packed together with bolts; all the wall panels packed together with wooden pallet in the bottom,corrugated board on the surface,and XPS board in the interspace. And it will be shipped in 40' container .

40 feet ocean freight container:

A: Take out the small packages.

B: Use folk lift to take out the wall panel packages.

**Unloading** C: Grapple the corner on bottom side of the container house and drage the package out,remain about 50cm in the shipping container.

D: Use folk lift to lift the container package in the middle and move it out of the shipping container.

E: Put the package on ground sidewise, use wooden pad if it's flatwise.