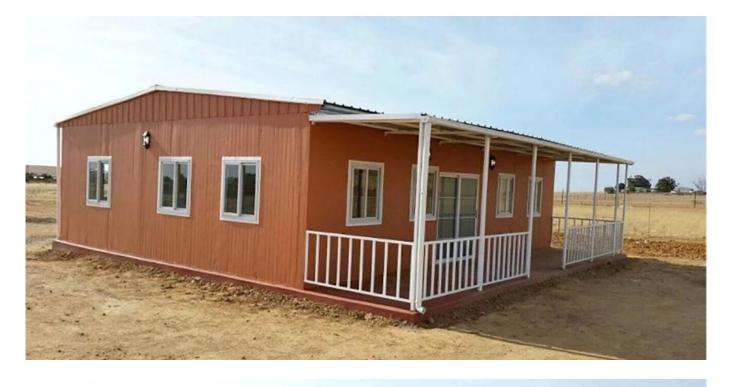

## **Product Photo**







## **Packing & Shipping**

## Delivery by 40'HQ shipping container by bulk packing in general

**Packaging** Mixed packaging:roof frame and bottom frame will be packed together with bolts; all the wall panels packed together with wooden pallet in the bottom,corrugated board on the surface,and XPS board in the interspace. And it will be shipped in 40' container .

40 feet ocean freight container:

A: Take out the small packages.

B: Use folk lift to take out the wall panel packages.

**Unloading** C: Grapple the corner on bottom side of the container house and drage the package out,remain about 50cm in the shipping container.

D: Use folk lift to lift the container package in the middle and move it out of the shipping container.

E: Put the package on ground sidewise, use wooden pad i