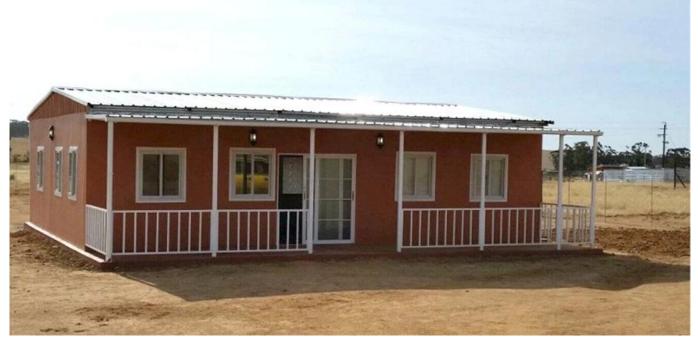

## **Product Photo**







## **Packing & Shipping**

## Delivery by 40'HQ shipping container by bulk packing in general

**Packaging** Mixed packaging:roof frame and bottom frame will be packed together with bolts; all the wall panels packed together with wooden pallet in the bottom,corrugated board on the surface,and XPS board in the interspace. And it will be shipped in 40' container .

40 feet ocean freight container:

A: Take out the small packages.

B: Use folk lift to take out the wall panel packages.

**Unloading** C: Grapple the corner on bottom side of the container house and drage the package out,remain about 50cm in the shipping container.

D: Use folk lift to lift the container package in the middle and move it out of the shipping container.

E: Put the package on ground sidewise, use wooden pad if