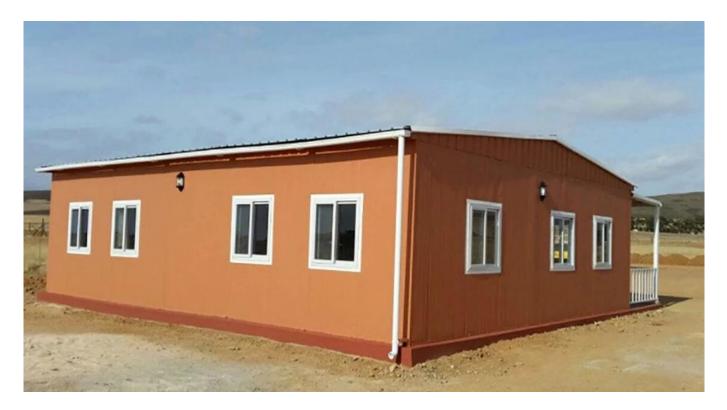

## **Product Photo**







## **Packing & Shipping**

## Delivery by 40'HQ shipping container by bulk packing in general

**Packaging** Mixed packaging:roof frame and bottom frame will be packed together with bolts; all the wall panels packed together with wooden pallet in the bottom,corrugated board on the surface,and XPS board in the interspace. And it will be shipped in 40' container .

40 feet ocean freight container:

A: Take out the small packages.

B: Use folk lift to take out the wall panel packages.

**Unloading** C: Grapple the corner on bottom side of the container house and drage the package out,remain about 50cm in the shipping container.

D: Use folk lift to lift the container package in the middle and move it out of the shipping container.

E: Put the package on ground sidewise, use wooden pad if it