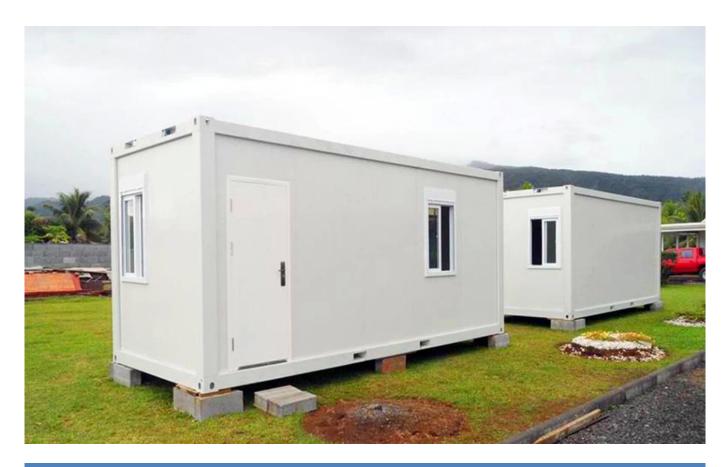

| Sort          | Name                                   | Specification                                                                                                  |
|---------------|----------------------------------------|----------------------------------------------------------------------------------------------------------------|
| Specification | 20'GP                                  | Length:6055mm Width:2438m Height:2591mm Weight:2145KGS                                                         |
|               | 40'GP                                  | Length:12192mm Width:2438mm Height:2591mm Weight:3650KGS                                                       |
|               | 40'HQ                                  | Length:12192mm Width2438mm Height:2896mm Weight:3800KGS                                                        |
| Standard      | Wall                                   | Material: steel                                                                                                |
|               | Roof                                   | Material: steel                                                                                                |
|               | Door                                   | Aluminium alloy, wood ,steel or customers' requirement                                                         |
|               | Window                                 | Aluminium alloy, wood or customers' requirement                                                                |
|               | Decorative floor                       | PVC or laminated flooring in living area and aluminium panel in bathroom and kitchen or customers' requirement |
|               | Water supply<br>and<br>Drainage system | Provided plan, design and construction or customers' requirement                                               |
|               | Electric system                        | Provided plan, design and construction or customers' requirement                                               |
| Technical     | Resistant temperature                  | -50°C to 70°C                                                                                                  |
|               | Fire proof                             | B2 grade                                                                                                       |
|               | Earthquake resistance                  | 8Grade                                                                                                         |
|               | Wind resistant                         | 120km/h                                                                                                        |