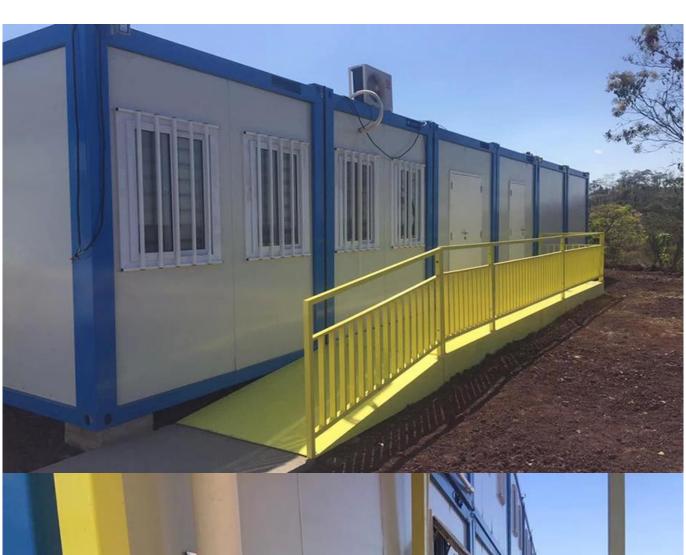

tem

Length Inner length / external length 5.81m / 6.06m
Width Inner width/external width 2.188/2.438m

Detail

| Height                 | Inner height/external height 2.410m/2.591m                                                                                                                                                                      |
|------------------------|-----------------------------------------------------------------------------------------------------------------------------------------------------------------------------------------------------------------|
| Main structure         | Light steel