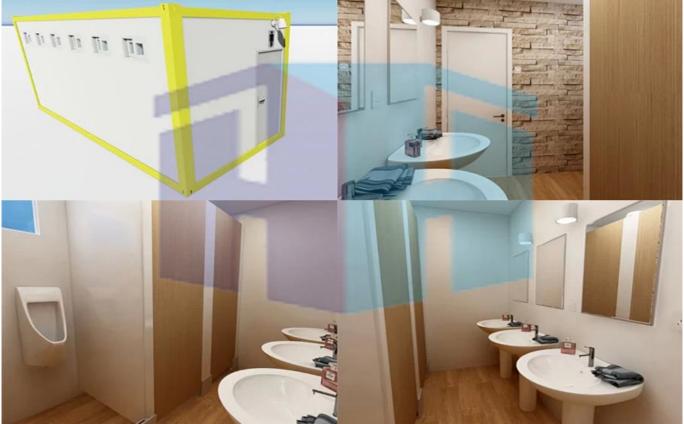

prefab modular container bathroom shower room wall panels set design  $\underline{bathroom}$   $\underline{design}$ 

| Materials Introduction of prefabricated container house |                                                                                                                   |  |
|---------------------------------------------------------|-------------------------------------------------------------------------------------------------------------------|--|
| size:                                                   | 2500*5800*2650mm                                                                                                  |  |
| steel:                                                  | Square tube and bending steel plate                                                                               |  |
| Wall:                                                   | 50mm EPS sandwich panel /rock wool sandwich panel,0.326/0.376/0.426/0.476mm steel sheet                           |  |
| Wall color:                                             | White color and optional colors                                                                                   |  |
| Roof:                                                   | 50mm EPS sandwich panel /rock wool sandwich<br>panel ,0.326/0.376/0.426/0.476mm steel sheet                       |  |
| Door :                                                  | 50mm EPS sandwich panel /rock wool sandwich panel,0.326/0.376/0.426/0.476mm steel sheet with lock /optional doors |  |
| Window :                                                | Aluminum sliding door, PVC sliding door with security bar                                                         |  |
| Floor:                                                  | WPC board /optional floor                                                                                         |  |
| <b>Decoration wall</b> :                                | Optional : PVC cladding ,WPC cladding                                                                             |  |
| Electricity:                                            | Optional standard                                                                                                 |  |