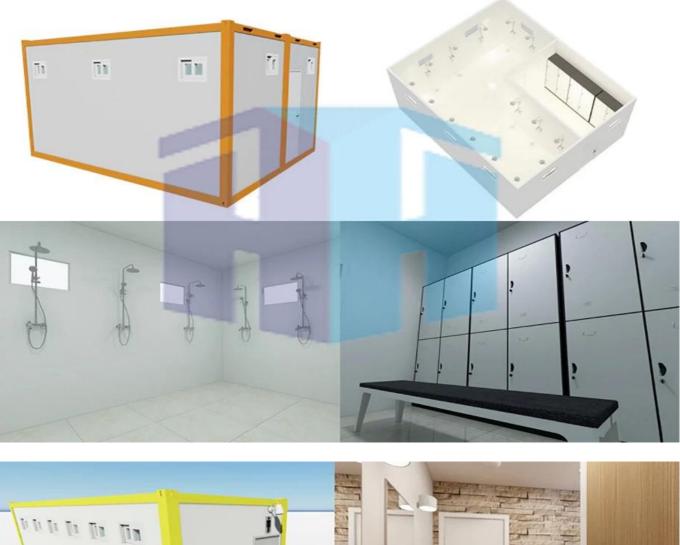

prefab modular container bathroom shower room wall panels set design  $\underline{bathroom}$   $\underline{design}$ 

| Materials Introduction of prefabricated container house |                                                                                                                   |  |
|---------------------------------------------------------|-------------------------------------------------------------------------------------------------------------------|--|
| size:                                                   | 2500*5800*2650mm                                                                                                  |  |
| steel:                                                  | Square tube and bending steel plate                                                                               |  |
| Wall:                                                   | 50mm EPS sandwich panel /rock wool sandwich panel,0.326/0.376/0.426/0.476mm steel sheet                           |  |
| Wall color:                                             | White color and optional colors                                                                                   |  |
| Roof:                                                   | 50mm EPS sandwich panel /rock wool sandwich<br>panel ,0.326/0.376/0.426/0.476mm steel sheet                       |  |
| Door :                                                  | 50mm EPS sandwich panel /rock wool sandwich panel,0.326/0.376/0.426/0.476mm steel sheet with lock /optional doors |  |
| Window :                                                | Aluminum sliding door, PVC sliding door with security bar                                                         |  |
| Floor:                                                  | WPC board /optional floor                                                                                         |  |
| <b>Decoration wall</b> :                                | Optional : PVC cladding ,WPC cladding                                                                             |  |
| Electricity:                                            | Optional standard                                                                                                 |  |