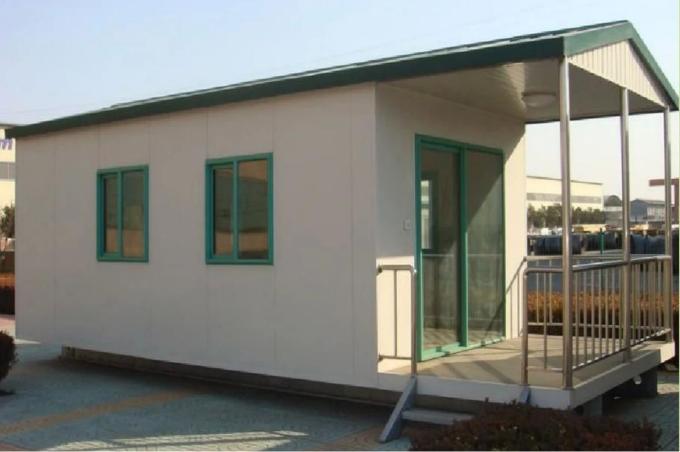

20'GP Length:6055mm Width:2438m Height:2591mm Weight:2145KGS Specification 40'GP Length:12192mm Width:2438mm Height:2591mm Weight:3650KGS  $Length: 12192mm\ Width 2438mm\ Height: 2896mm\ Weight: 3800KGS$ 40'HQ Wall Material: steel Roof Material: steel Door Aluminium alloy, wood ,steel or  $\,$  customers' requirement Window Aluminium alloy, wood or customers' requirement Standard Decorative floor PVC or laminated flooring in living area and aluminium panel in bathroom and kitchen or customers' requirement Water supply Provided plan, design and construction or customers' requirement  $% \left( 1\right) =\left( 1\right) \left( 1\right) \left($ and Drainage system  $Electric\ system\quad Provided\ plan,\ design\ and\ construction\ or\ customers'\ requirement$ Resistant -50°C to 70°C temperature B2 grade Fire proof **Technical** Earth quake8Grade