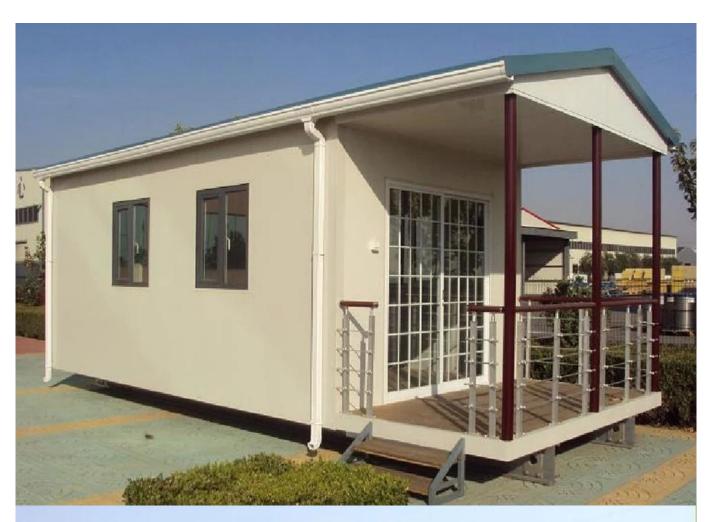

20'GP Length:6055mm Width:2438m Height:2591mm Weight:2145KGS Specification 40'GP Length:12192mm Width:2438mm Height:2591mm Weight:3650KGS  $Length: 12192mm\ Width 2438mm\ Height: 2896mm\ Weight: 3800KGS$ 40'HQ Wall Material: steel Roof Material: steel Door Aluminium alloy, wood ,steel or  $\,$  customers' requirement Window Aluminium alloy, wood or customers' requirement Standard Decorative floor PVC or laminated flooring in living area and aluminium panel in bathroom and kitchen or customers' requirement Water supply Provided plan, design and construction or customers' requirement  $% \left( 1\right) =\left( 1\right) \left( 1\right) \left($ and Drainage system  $Electric\ system\quad Provided\ plan,\ design\ and\ construction\ or\ customers'\ requirement$ Resistant -50°C to 70°C temperature B2 grade Fire proof **Technical** Earth quake8Grade