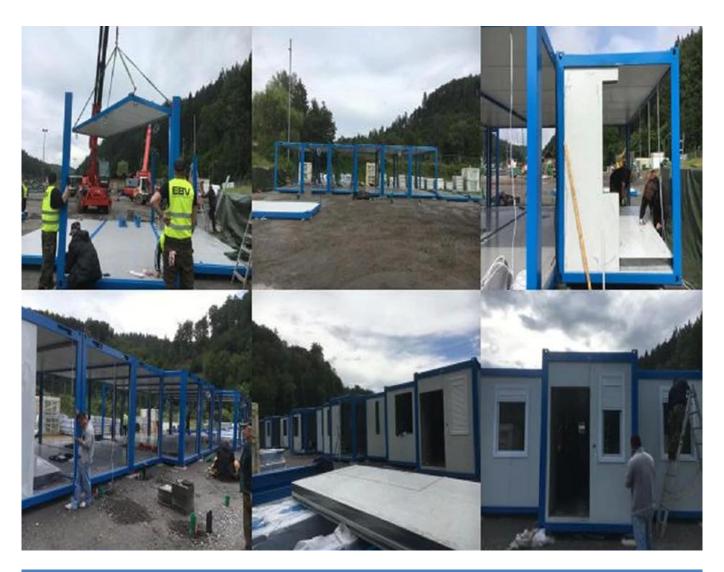

| Sort                  | Name                                | Specification                                                                                                  |
|-----------------------|-------------------------------------|----------------------------------------------------------------------------------------------------------------|
| Specification         | 20'GP                               | Length:6055mm Width:2438m Height:2591mm Weight:2145KGS                                                         |
|                       | 40'GP                               | Length:12192mm Width:2438mm Height:2591mm Weight:3650KGS                                                       |
|                       | 40'HQ                               | Length:12192mm Width2438mm