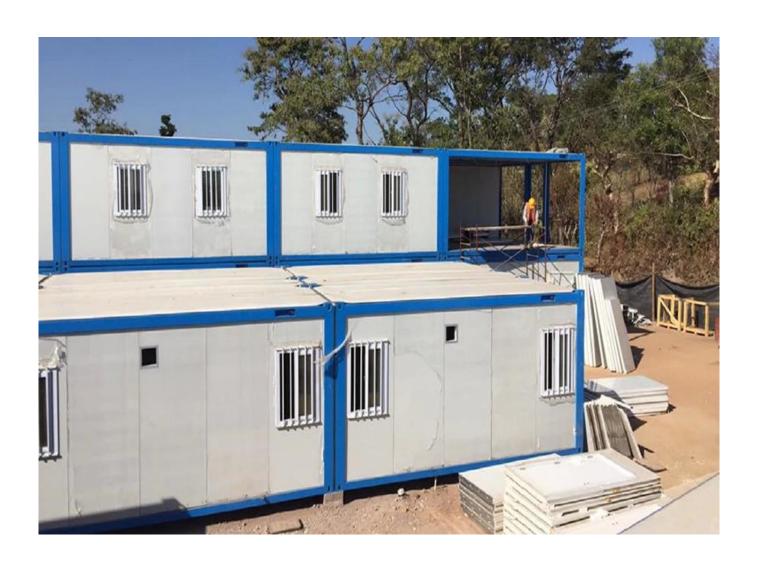

| Sort                  | Name                                | Specification                                                                                                  |
|-----------------------|-------------------------------------|----------------------------------------------------------------------------------------------------------------|
| Specification         | 20'GP                               | Length:6055mm Width:2438m Height:2591mm Weight:2145KGS                                                         |
|                       | 40'GP                               | Length:12192mm Width:2438mm Height:2591mm Weight:3650KGS                                                       |
|                       | 40'HQ                               | Length:12192mm Width2438