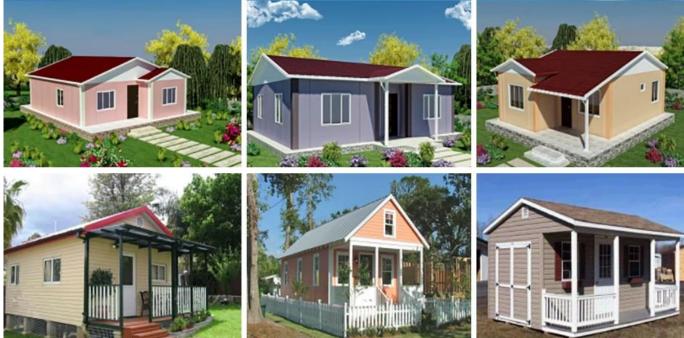

| Item                  | Detail                                                                                                                      |
|-----------------------|-----------------------------------------------------------------------------------------------------------------------------|
| Main material         | a.light steel as steel frame, including C section steel, V section steel, square steel tube.                                |
|                       | b.Various sandwich panels for wall and roof, the insulation can be EPS, rock wool, fiber glass wool.                        |
| Window                | Aluminum alloy shutter window, plastic-steel window.                                                                        |
| Door                  | EPS/rock wool/fiber glass wool sandwich panel door, steel/palstic-steel/aluminum alloy door.                                |
| <b>Optional items</b> | We can supply you bathroom, kitchen, electricity system, home appliance, furniture and other coponents as per your request. |
| Characteristics       | a.Flexible design, doors, windows and interior patitions can be fixed at any position.                                      |
|                       | b.Easy to assemble and disassemble, saving more time and cost.                                                              |
|                       | c.Long service life, repetitive to use, normally more than 15 years using life.                                             |
|                       | d.Quick fabrication, fast installation.                                                                                     |
|                       | e.Safe and reliable.                                                                                                        |
|                       | f.Different colors for your choice.                                                                                         |
| Applications          | Construction site, temporary office, home, dormitory, labor, camp, canteen, workshop, warehouse, etc.                       |