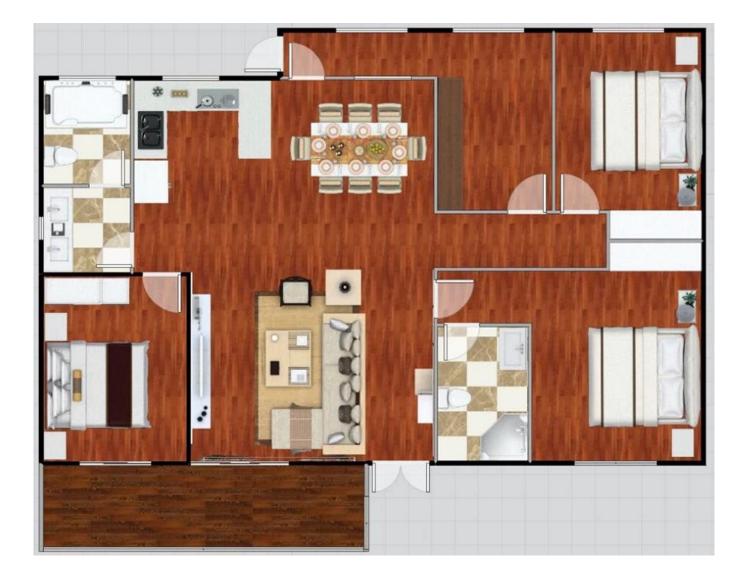

| Item                  | Detail                                                                                                                      |
|-----------------------|-----------------------------------------------------------------------------------------------------------------------------|
| Main material         | a.light steel as steel frame, including C section steel, V section steel, square steel tube.                                |
|                       | b.Various sandwich panels for wall and roof, the insulation can be EPS, rock wool, fiber glass wool.                        |
| Window                | Aluminum alloy shutter window, plastic-steel window.                                                                        |
| Door                  | EPS/rock wool/fiber glass wool sandwich panel door, steel/palstic-steel/aluminum alloy door.                                |
| <b>Optional items</b> | We can supply you bathroom, kitchen, electricity system, home appliance, furniture and other coponents as per your request. |
| Characteristics       | a.Flexible design, doors, windows and interior patitions can be fixed at any position.                                      |
|                       | b.Easy to assemble and disassemble, saving more time and cost.                                                              |
|                       | c.Long service life, repetitive to use, normally more than 15 years using life.                                             |
|                       | d.Quick fabrication, fast installation.                                                                                     |
|                       | e.Safe and reliable.                                                                                                        |
|                       | f.Different colors for your choice.                                                                                         |
| Applications          | Construction site, temporary office, home, dormitory, labor, camp, canteen, workshop, warehouse, etc.                       |