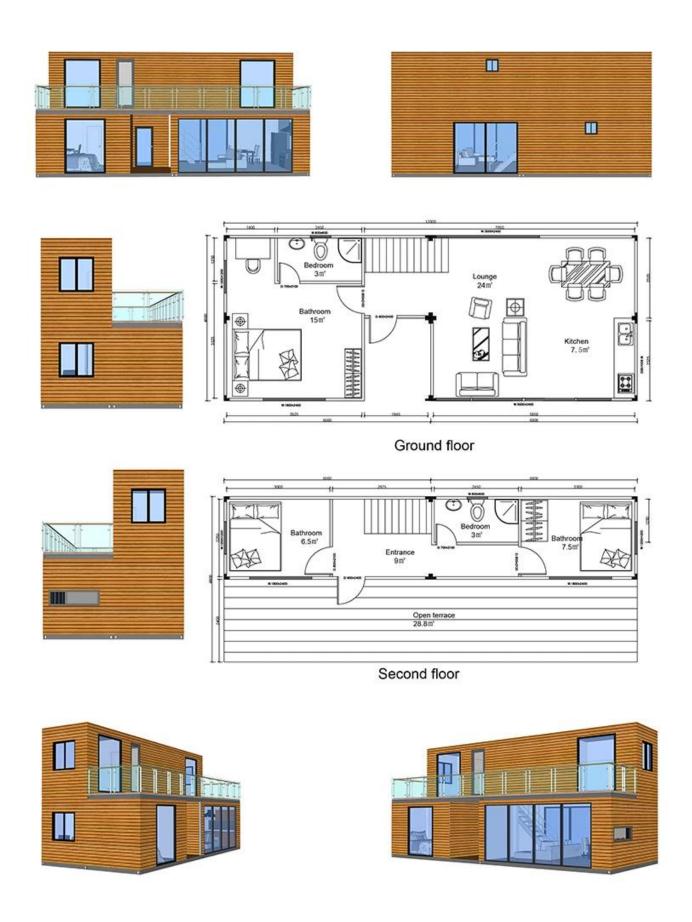

Container Prefabricated Flat Pack Container Home Model Sales On South Africa -3X01  $\,$ 

## **Product Description**