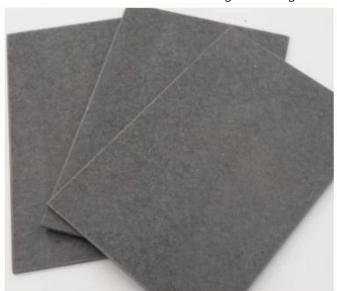

<u>Cement fiber shingles siding</u> can be used for exterior wall cladding,interior (toilet) partition, sound absorption ceiling, curtain wall scale board, composite wall panel, outdoor billboard, thermal baffle, floor tiles of office building, hotel, hospital, facatory building, school, villa, theatre and other kinds of art building.