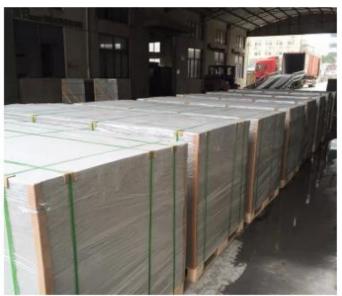

sorption              | ≤28%                  |            |  |
| Water contain                 | ≤10%                  |            |  |
| Moisture movement             | ≤0.25%                |            |  |
| Bending strength              | oven dry              | ≥16 Mpa    |  |
|                               | saturation with water | ≥13 Mpa    |  |
| Non-combustibility            | class A               | class A    |  |

<u>Cement fiber shingles siding</u> can be used for exterior wall cladding,interior (toilet) partition, sound absorption ceiling, curtain wall scale board, composite wall panel, outdoor billboard, thermal baffle, floor tiles of office building, hotel, hospital, facatory building, school, villa, theatre and other kinds of art building.

## **Packing & Loading:**





## **FAQ**

1. Are you manufacturer or trade Company?

We are manufacturer that have 2 imported production lines, yearly capacity can be 20 million square meters.

2. Which is the loading port?

Qingdao, Tianjin, Shanghai or any other China port you need. If provided destination port, CFR and CIF can be quoted for your reference.

- 3. What's your Minimum order quantity(MOQ) of your product? 1x20"GP, small orders can be negotiated.
- 4. What terms of payment you usually use? T/T 50% deposit and 50% should paid out before shipment. LC payment terms are negotiable if large order.
- 5. What is your lead time for your goods? About 10-15 days
- 6. How do you guarantee the quality of your product? We have strict QC inspection in each process. There are test reports for our products. All our