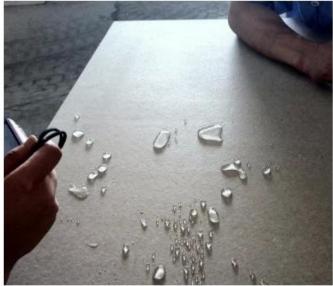

Fiber Cement Board For Exterior Wall From China

| Fiber Cement Board Specificat | ion:                  |            |  |
|-------------------------------|-----------------------|------------|--|
| Thickness(mm)                 | Width(mm)             | Length(mm) |  |
| 525                           | 1220                  | 2440, 3000 |  |
| Dimensional deviation:        | •                     | •          |  |
| hickness                      | ≤8mm                  | ±0.3mm     |  |
|                               | 812mm                 | ±0.5mm     |  |
|                               | ≥12mm                 | ±0.8mm     |  |
| Width                         | ≤1220mm               | ±3mm       |  |
|                               | >1220mm               | ±4mm       |  |
| Length                        | ≤2400mm               | ±5mm       |  |
|                               | >2440mm               | ±8mm       |  |
| Physical properties:          |                       |            |  |
| Density                       | 1.2-1.6g/cm3          |            |  |
| Thermal conductivity          | ≤0.29 W/(m.k)         |            |  |
| Water absorption              | ≤28%                  |            |  |
| Water contain                 | ≤10%                  |            |  |
| Moisture movement             | ≤0.25%                |            |  |
| Bending strength              | oven dry              | ≥16 Mpa    |  |
|                               | saturation with water | ≥13 Mpa    |  |
| Non-combustibility            | class A               |            |  |