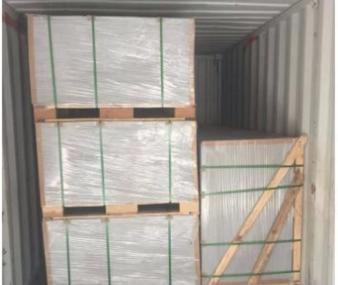

|  |
| Water absorption              | ≤28%                  |            |  |
| Water contain                 | ≤10%                  |            |  |
| Moisture movement             | ≤0.25%                |            |  |
| Bending strength              | oven dry              | ≥16 Mpa    |  |
|                               | saturation with water | ≥13 Mpa    |  |
| Non-combustibility            | class A               |            |  |

<u>Fiber cement board</u> can be used for exterior wall cladding,interior (toilet) partition,sound absorption ceiling,curtain wall scale board,composite wall panel,outdoor billboard,thermal baffle,floor tiles of office building,hotel,hospital,facatory building,school,villa,theatre and other kinds of art building.

## Packing&Loading:





## **FAQ**

1. Are you manufacturer or trade Company?

We are manufacturer that have 2 imported production lines, yearly capacity can be 20 million square meters.

2. Which is the loading port?

Qingdao, Tianjin, Shanghai or any other China port you need. If provided destination port, CFR and CIF can be quoted for your reference.

- 3. What's your Minimum order quantity(MOQ) of your product? 1x20"GP, small orders can be negotiated.
- 4. What terms of payment you usually use? T/T 50% deposit and 50% should paid out before shipment. LC payment terms are negotiable if large order.
- 5. What is your lead time for your goods? About 10-15 days
- 6. How do you guarantee the quality of your product? We have strict QC inspection in each process. There are test reports for our products. All our pr