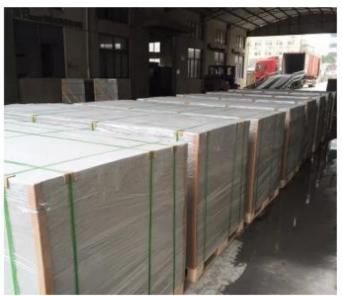

|            |  |
| Water absorption              | ≤28%                  |            |  |
| Water contain                 | ≤10%                  |            |  |
| Moisture movement             | ≤0.25%                |            |  |
| Bending strength              | oven dry              | ≥16 Mpa    |  |
|                               | saturation with water | ≥13 Mpa    |  |
| Non-combustibility            | class A               |            |  |

<u>Fiber cement board</u> can be used for exterior wall cladding,interior (toilet) partition,sound absorption ceiling,curtain wall scale board,composite wall panel,outdoor billboard,thermal baffle,floor tiles of office building,hotel,hospital,facatory building,school,villa,theatre and other kinds of art building.

## Packing&Loading:





## **FAQ**

1. Are you manufacturer or trade Company?

We are manufacturer that have 2 imported production lines, yearly capacity can be 20 million square meters.

2. Which is the loading port?

Qingdao, Tianjin, Shanghai or any other China port you need. If provided destination port, CFR and CIF can be quoted for your reference.

- 3. What's your Minimum order quantity(MOQ) of your product? 1x20"GP, small orders can be negotiated.
- 4. What terms of payment you usually use? T/T 50% deposit and 50% should paid out before shipment. LC payment terms are negotiable if large order.
- 5. What is your lead time for your goods? About 10-15 days
- 6. How do you guarantee the quality of your product? We have strict QC inspection in each process. There are test reports for our products. All our