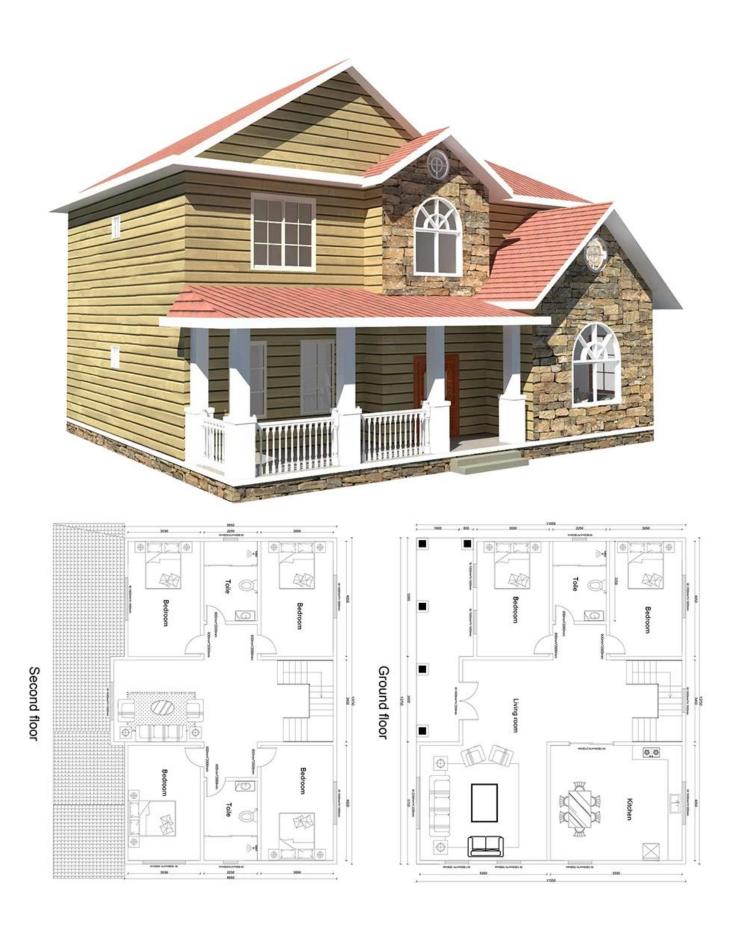

| Item | Detai |
|------|-------|
|------|-------|

a.light steel as steel frame, including C section steel, V section steel, square steel tube.

## Main material

b. Various sandwich panels for wall and roof, the insulation can be EPS, rock wool, fiber glass wool. **Window** Aluminum alloy shutter window, plastic-steel window.

**Door** EPS/rock wool/fiber glass wool sandwich panel door, steel/palstic-steel/aluminum

alloy door.

**Optional items** We can supply you bathroom, kitchen, electricity system, home appliance, furniture and other constraints as non-view and other constraints.

furniture and other coponents as per your request.

a. Flexible design, doors, windows and interior patitions can be fixed at any

position.

b.Easy to assemble and disassemble, saving more time and cost