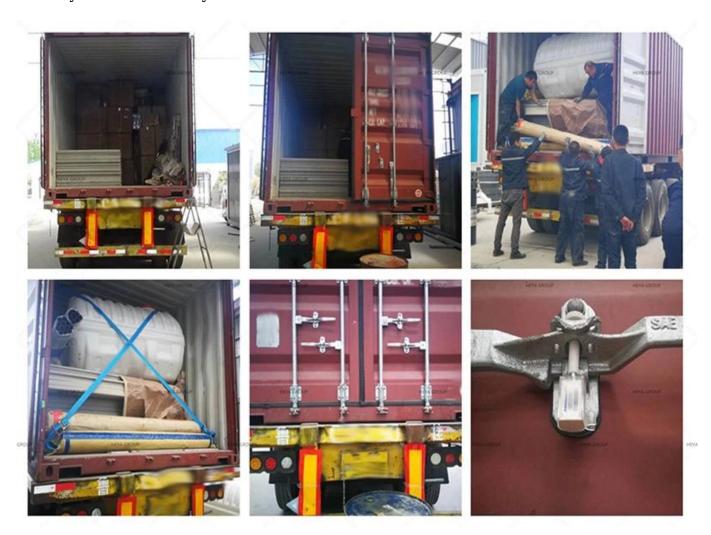

# **Packing&Shipping**

Packing Details: 1, Delivery by 40'HQ shipping container. 2, 4 in 1 flat packing

Delivery Details : 3-20 days after order

#### 2, How about Shipping?

We use  $40 \mathrm{HQ}$  container to ship the goods; Usually  $40 \mathrm{HQ}$  container can load about 160 - 180 square meters house.