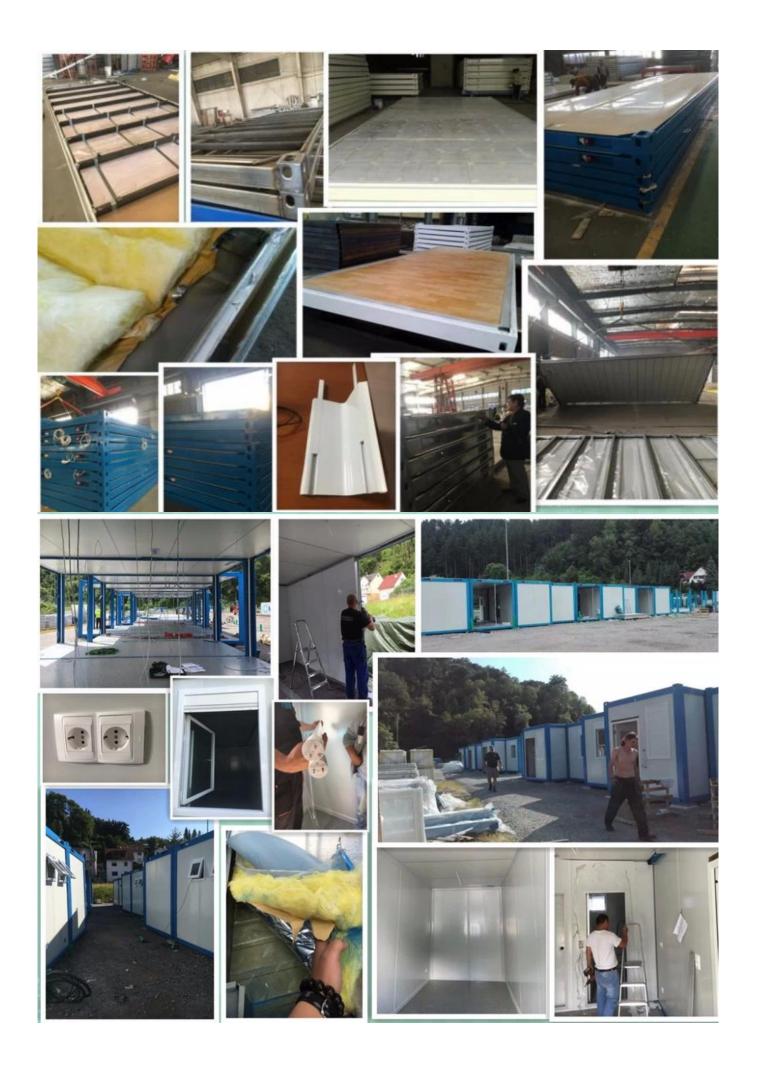

3   | Recycling use          | Reused for more than 5 times                    |
| 4   | Long life-span         | 15-20 years                                     |
| 5   | Easy to install        | 6 workers can finish 300sqm in 2 days           |
| 6   | Comfortable            | Suitable for living                             |
| 7   | Lightness              | Easy to transport and relocate                  |
| 8   | Environment protection | Environment-friendly materials                  |
| 9   | Safe and stable        | Fireproof, waterproof, quakeproof and windproof |
| 10  | Use widely             | House,office,warehouse,workshop,carport,shop    |
| 11  | Easy packing           | 320sqm can be loaded in a 40'HQ                 |

# **Construction process**





**Product detail** 



### **Our Certificates**



### Packaging & Shipping Delivery by 40'HQ shipping container by bulk packing in general .

| Packaging | Mixed packaging:roof frame and bottom frame will be packed together with bolts;all the wall panels packed together with wooden pallet in the bottom,corrugated board on the surface,and XPS board in the interspace. And it will be shipped in 40' container . |
|-----------|----------------------------------------------------------------------------------------------------------------------------------------------------------------------------------------------------------------------------------------------------------------|
| Unloading | 40 feet ocean freight container: