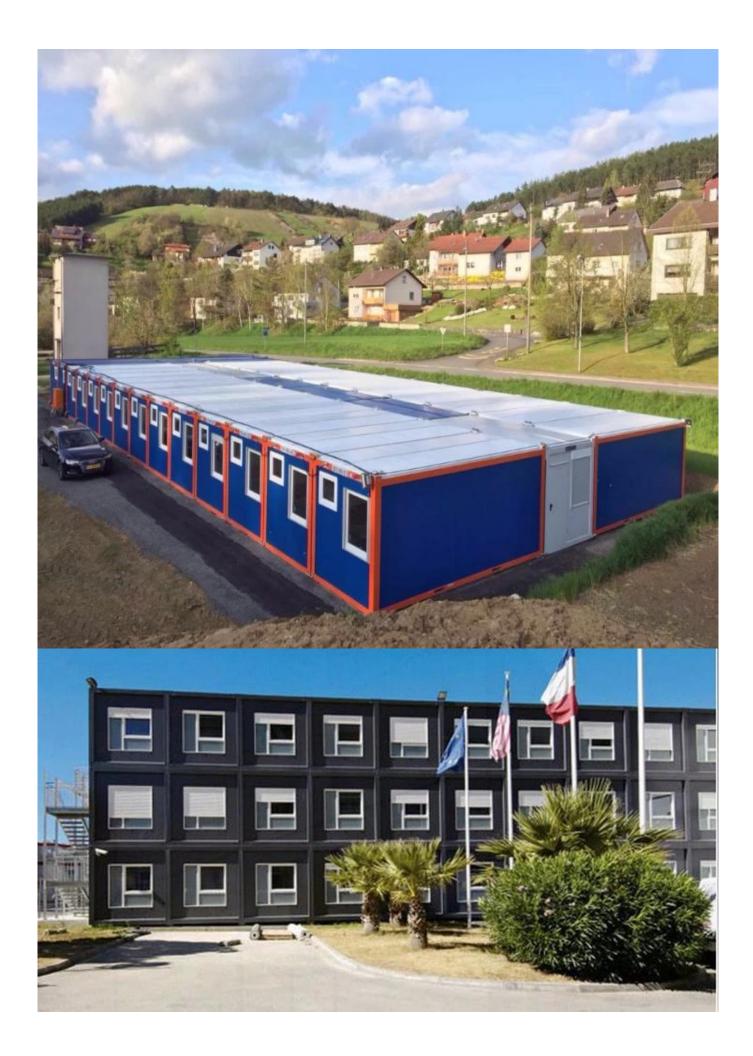

# Low Cost Prefab House with High Quality

HEYA Superior Quality Prefabricated Modular Container Building School Design

PRODUCT PHOTOS

Materials Introduction of prefabricated container house:

| size:                   | 2500*5800*2650mm                                                                                                     |  |
|-------------------------|----------------------------------------------------------------------------------------------------------------------|--|
| steel:                  | Square tube and bending steel plate                                                                                  |  |
| Wall:                   | 50mm EPS sandwich panel /rock wool sandwich panel,0.326/0.376/0.426/0.476mm steel sheet                              |  |
| Wall color:             | White color and optional colors                                                                                      |  |
| Roof:                   | 50mm EPS sandwich panel /rock wool sandwich<br>panel ,0.326/0.376/0.426/0.476mm steel sheet                          |  |
| Door :                  | 50mm EPS sandwich panel /rock wool sandwich<br>panel,0.326/0.376/0.426/0.476mm steel sheet with lock /optional doors |  |
| Window :                | Aluminum sliding door, PVC sliding door with security bar                                                            |  |
| Floor:                  | WPC board /optional floor                                                                                            |  |
| <b>Decoration wall:</b> | Optional : PVC cladding ,WPC cladding                                                                                |  |
| Electricity:            | Optional standard                                                                                                    |  |

| Install Time:                  | 2 workers 8mins          |
|--------------------------------|--------------------------|
| Wind resistance:               | wind speed≤120 km/h      |
| Earthquake resistance:         | Grade 7                  |
| Snow load capacity of roofing: | 0.6kn/m2                 |
| Live load capacity of roofing: | 0.6kn/m2                 |
| Wall permitted loading:        | 0.6kn/m2                 |
| Heat conductivity coefficient: | 0.35kcal/m2hc            |
| Delivery time:                 | About 15-20 working days |
| Container loading:             | 12 sets/1*40HQ           |

# Advantage:

| NO. | Item                   | Content                                         |
|-----|------------------------|-------------------------------------------------|
| 1   | Low cost               | Low labour and material costs                   |
| 2   | Novel design           | Beautiful and meet customer's requirement       |
| 3   | Recycling use          | Reused for more than 5 times                    |
| 4   | Long life-span         | 15-20 years                                     |
| 5   | Easy to install        | 6 workers can finish 300sqm in 2 days           |
| 6   | Comfortable            | Suitable for living                             |
| 7   | Lightness              | Easy to transport and relocate                  |
| 8   | Environment protection | Environment-friendly materials                  |
| 9   | Safe and stable        | Fireproof, waterproof, quakeproof and windproof |
| 10  | Use widely             | House,office,warehouse,workshop,carport,shop    |
| 11  | Easy packing           | 320sqm can be loaded in a 40'HQ                 |