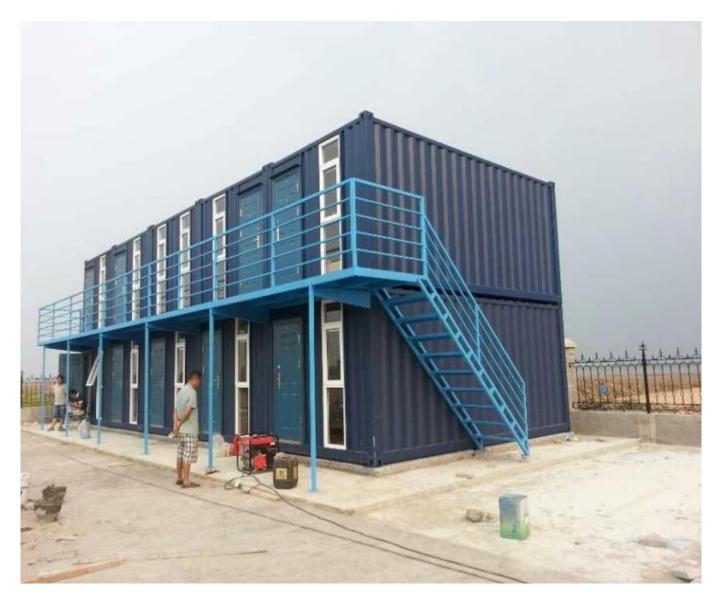

# Low Cost Prefab House with High Quality

HEYA Superior Quality Prefabricated Modular Container Building School Design

PRODUCT PHOTOS

Materials Introduction of prefabricated container house:

| size:                   | 2500*5800*2650mm                                                                                                     |  |
|-------------------------|----------------------------------------------------------------------------------------------------------------------|--|
| steel:                  | Square tube and bending steel plate                                                                                  |  |
| Wall:                   | 50mm EPS sandwich panel /rock wool sandwich panel,0.326/0.376/0.426/0.476mm steel sheet                              |  |
| Wall color:             | White color and optional colors                                                                                      |  |
| Roof:                   | 50mm EPS sandwich panel /rock wool sandwich<br>panel ,0.326/0.376/0.426/0.476mm steel sheet                          |  |
| Door :                  | 50mm EPS sandwich panel /rock wool sandwich<br>panel,0.326/0.376/0.426/0.476mm steel sheet with lock /optional doors |  |
| Window :                | Aluminum sliding door, PVC sliding door with security bar                                                            |  |
| Floor:                  | WPC board /optional floor                                                                                            |  |
| <b>Decoration wall:</b> | Optional : PVC cladding ,WPC cladding                                                                                |  |
| Electricity:            | Optional standard                                                                                                    |  |