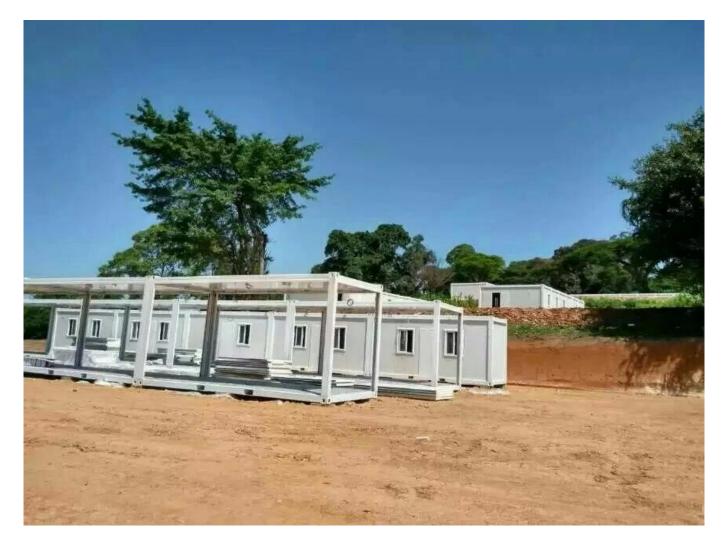

### Packaging & Shipping Delivery by 40'HQ shipping container by bulk packing in general .

| Packaging | Mixed packaging:roof frame and bottom frame will be packed together with bolts;all the wall panels packed together with wooden pallet in the bottom,corrugated board on the surface,and XPS board in the interspace. And it will be shipped in 40' container . |
|-----------|----------------------------------------------------------------------------------------------------------------------------------------------------------------------------------------------------------------------------------------------------------------|
| Unloading | 40 feet ocean freight container:                                                                                                                                                                                                                               |
|           | A: Take out the small packages.                                                                                                                                                                                                                                |
|           | B: Use folk lift to take out the wall panel packages.                                                                                                                                                                                                          |
|           | C: Grapple the corner on bottom side of the container house and drage the package out, remain about 50cm in the shipping container.                                                                                                                            |
|           | D: Use folk lift to lift the container package in the middle and move it out of the shipping container.                                                                                                                                                        |
|           | E: Put the package on ground sidewise , use wooden pad if it's flatwise.                                                                                                                                                                                       |