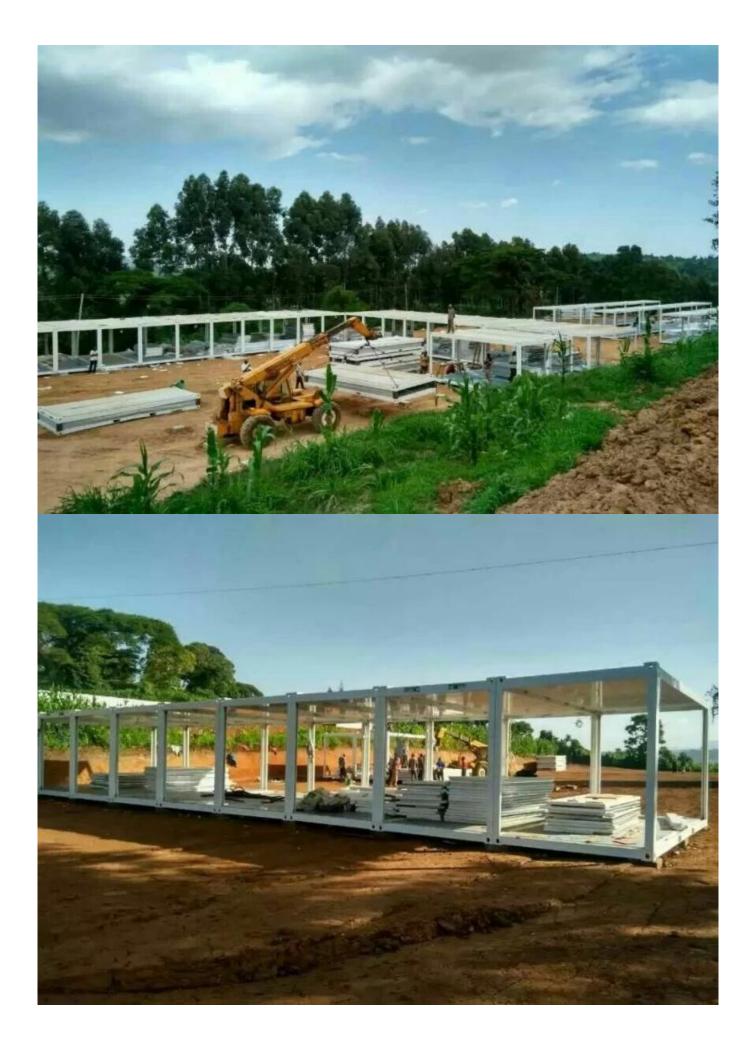

.476mm steel sheet                          |  |
| Door :                  | 50mm EPS sandwich panel /rock wool sandwich<br>panel,0.326/0.376/0.426/0.476mm steel sheet with lock /optional doors |  |
| Window :                | Aluminum sliding door, PVC sliding door with security bar                                                            |  |
| Floor:                  | WPC board /optional floor                                                                                            |  |
| <b>Decoration wall:</b> | Optional : PVC cladding ,WPC cladding                                                                                |  |
| Electricity:            | Optional standard                                                                                                    |  |





| Install Time:                  | 2 workers 8mins          |
|--------------------------------|--------------------------|
| Wind resistance:               | wind speed≤120 km/h      |
| Earthquake resistance:         | Grade 7                  |
| Snow load capacity of roofing: | 0.6kn/m2                 |
| Live load capacity of roofing: | 0.6kn/m2                 |
| Wall permitted loading:        | 0.6kn/m2                 |
| Heat conductivity coefficient: | 0.35kcal/m2hc            |
| Delivery time:                 | About 15-20 working days |
| Container loading:             | 12 sets/1*40HQ           |



# Advantage:

| NO. | Item                   | Content                                         |
|-----|------------------------|--------------------------------------------