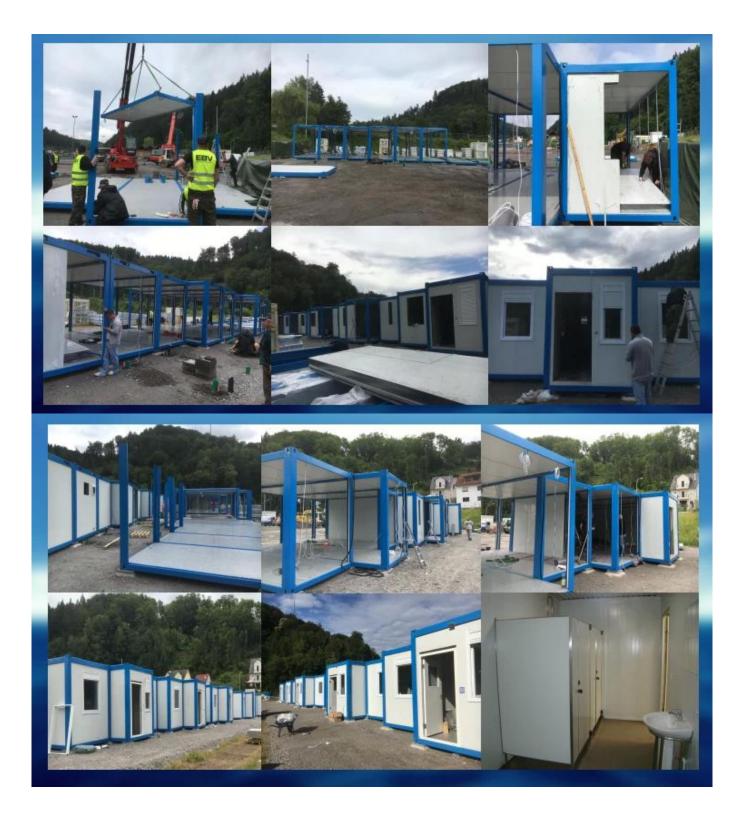

r's requirement       |
| 3   | Recycling use          | Reused for more than 5 times                    |
| 4   | Long life-span         | 15-20 years                                     |
| 5   | Easy to install        | 6 workers can finish 300sqm in 2 days           |
| 6   | Comfortable            | Suitable for living                             |
| 7   | Lightness              | Easy to transport and relocate                  |
| 8   | Environment protection | Environment-friendly materials                  |
| 9   | Safe and stable        | Fireproof, waterproof, quakeproof and windproof |
| 10  | Use widely             | House,office,warehouse,workshop,carport,shop    |
| 11  | Easy packing           | 320sqm can be loaded in a 40'HQ                 |

# **Construction process**





**Product detail** 



### **Our Certificates**



### Packaging & Shipping Delivery by 40'HQ shipping container by bulk packing in general .

| Packaging | Mixed packaging:roof frame and bottom frame will be packed together with bolts;all the wall panels packed together with wooden pallet in the bottom,corrugated board on the surface,and XPS board in the interspace. And it will be shipped in 40' container . |
|-----------|----------------------------------------------------------------------------------------------------------------------------------------------------------------------------------------------------------------------------------------------------------------|
| Unloading | 40 feet ocean freight container: