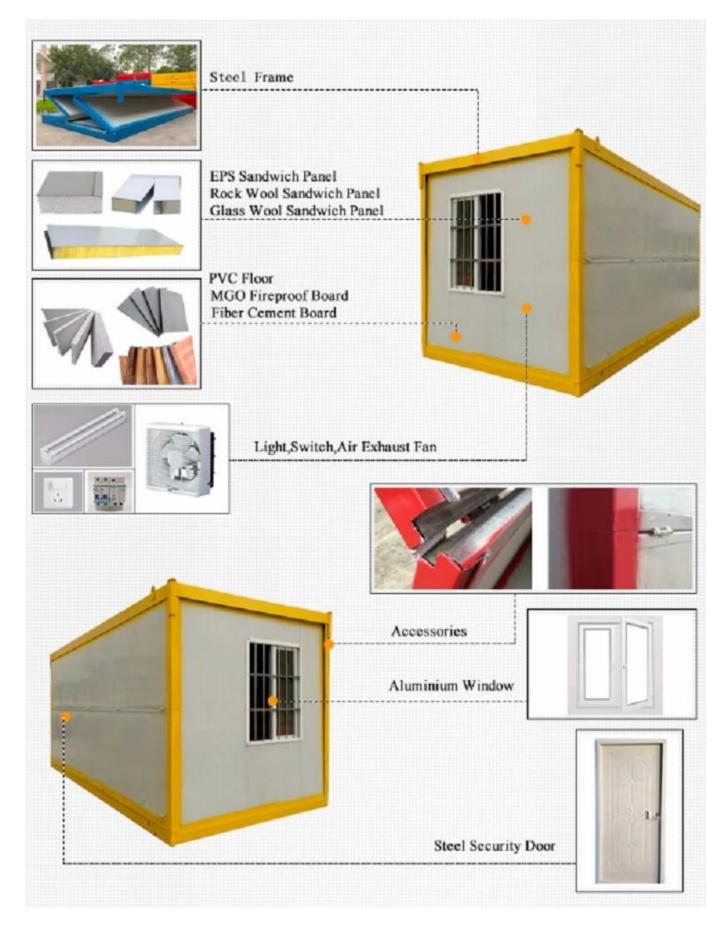

# Low Cost Prefab House with High Quality

HEYA Superior Quality Prefabricated Modular Container Building School Design

PRODUCT PHOTOS

Materials Introduction of prefabricated container house:

| size:                   | 2500*5800*2650mm                                                                                                     |  |
|-------------------------|----------------------------------------------------------------------------------------------------------------------|--|
| steel:                  | Square tube and bending steel plate                                                                                  |  |
| Wall:                   | 50mm EPS sandwich panel /rock wool sandwich panel,0.326/0.376/0.426/0.476mm steel sheet                              |  |
| Wall color:             | White color and optional colors                                                                                      |  |
| Roof:                   | 50mm EPS sandwich panel /rock wool sandwich<br>panel ,0.326/0.376/0.426/0.476mm steel sheet                          |  |
| Door :                  | 50mm EPS sandwich panel /rock wool sandwich<br>panel,0.326/0.376/0.426/0.476mm steel sheet with lock /optional doors |  |
| Window :                | Aluminum sliding door, PVC sliding door with security bar                                                            |  |
| Floor:                  | WPC board /optional floor                                                                                            |  |
| <b>Decoration wall:</b> | Optional : PVC cladding ,WPC cladding                                                                                |  |
| Electricity:            | Optional standard                                                                                                    |  |