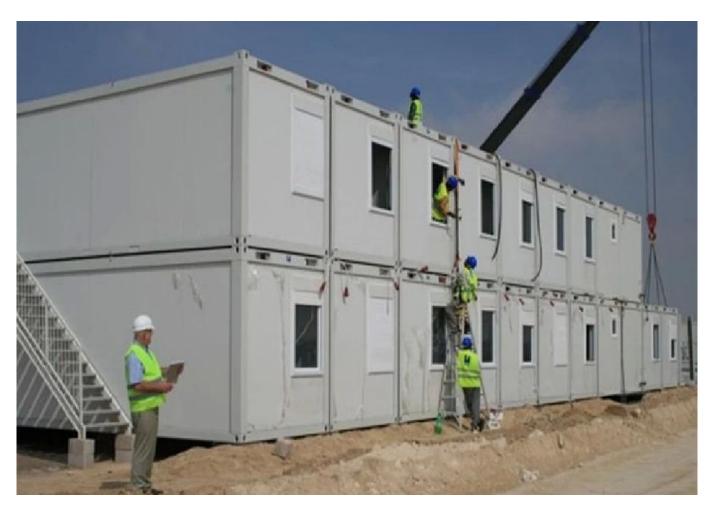

| Sort          | Name                                   | Specification                                                                                                  |
|---------------|----------------------------------------|----------------------------------------------------------------------------------------------------------------|
| Specification | 20'GP                                  | Length:6055mm Width:2438m Height:2591mm Weight:2145KGS                                                         |
|               | 40'GP                                  | Length:12192mm Width:2438mm Height:2591mm Weight:3650KGS                                                       |
|               | 40'HQ                                  | Length:12192mm Width2438mm Height:2896mm Weight:3800KGS                                                        |
| Standard      | Wall                                   | Material: steel                                                                                                |
|               | Roof                                   | Material: steel                                                                                                |
|               | Door                                   | Aluminium alloy, wood ,steel or customers' requirement                                                         |
|               | Window                                 | Aluminium alloy, wood or customers' requirement                                                                |
|               | Decorative floor                       | PVC or laminated flooring in living area and aluminium panel in bathroom and kitchen or customers' requirement |
|               | Water supply<br>and<br>Drainage system | Provided plan, design and construction or customers' requirement                                               |
|               | Electric system                        | Provided plan, design and construction or customers' requirement                                               |
| Technical     | Resistant<br>temperature               | -50°C to 70°C                                                                                                  |
|               | Fire proof                             | B2 grade                                                                                                       |
|               | Earthquake resistance                  | 8Grade                                                                                                         |
|               | Wind resistant                         | 120km/h                                                                                                        |