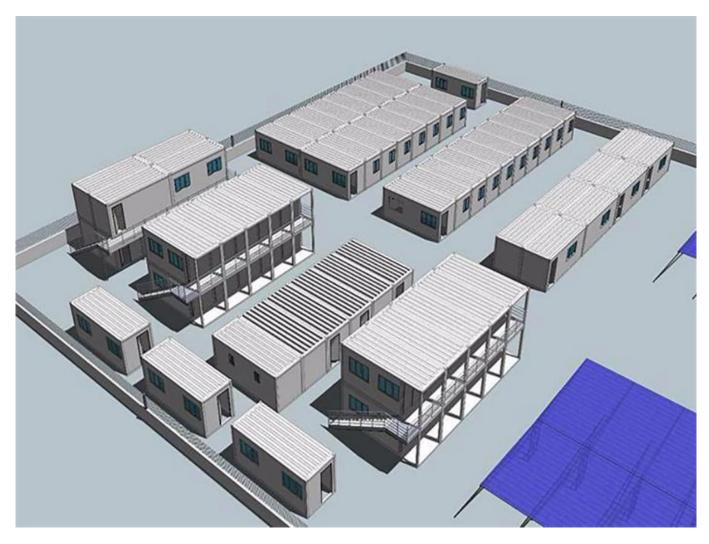

| Sort          | Name                                   | Specification                                                                                                  |
|---------------|----------------------------------------|----------------------------------------------------------------------------------------------------------------|
| Specification | 20'GP                                  | Length:6055mm Width:2438m Height:2591mm Weight:2145KGS                                                         |
|               | 40'GP                                  | Length:12192mm Width:2438mm Height:2591mm Weight:3650KGS                                                       |
|               | 40'HQ                                  | Length:12192mm Width2438mm Height:2896mm Weight:3800KGS                                                        |
| Standard      | Wall                                   | Material: steel                                                                                                |
|               | Roof                                   | Material: steel                                                                                                |
|               | Door                                   | Aluminium alloy, wood ,steel or customers' requirement                                                         |
|               | Window                                 | Aluminium alloy, wood or customers' requirement                                                                |
|               | Decorative floor                       | PVC or laminated flooring in living area and aluminium panel in bathroom and kitchen or customers' requirement |
|               | Water supply<br>and<br>Drainage system | Provided plan, design and construction or customers' requirement                                               |
|               | Electric system                        | Provided plan, design and construction or customers' requirement                                               |
| Technical     | Resistant<br>temperature               | -50°C to 70°C                                                                                                  |
|               | Fire proof                             | B2 grade                                                                                                       |
|               | Earthquake resistance                  | 8Grade                                                                                                         |
|               | Wind resistant                         | 120km/h                                                                                                        |