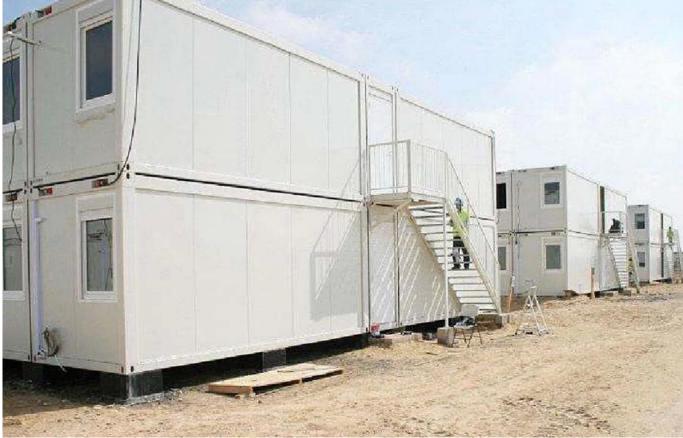

| Sort          | Name                                   | Specification                                                                                                  |
|---------------|----------------------------------------|----------------------------------------------------------------------------------------------------------------|
| Specification | 20'GP                                  | Length:6055mm Width:2438m Height:2591mm Weight:2145KGS                                                         |
|               | 40'GP                                  | Length:12192mm Width:2438mm Height:2591mm Weight:3650KGS                                                       |
|               | 40'HQ                                  | Length:12192mm Width2438mm Height:2896mm Weight:3800KGS                                                        |
| Standard      | Wall                                   | Material: steel                                                                                                |
|               | Roof                                   | Material: steel                                                                                                |
|               | Door                                   | Aluminium alloy, wood ,steel or customers' requirement                                                         |
|               | Window                                 | Aluminium alloy, wood or customers' requirement                                                                |
|               | Decorative floor                       | PVC or laminated flooring in living area and aluminium panel in bathroom and kitchen or customers' requirement |
|               | Water supply<br>and<br>Drainage system | Provided plan, design and construction or customers' requirement                                               |
|               | Electric system                        | Provided plan, design and construction or customers' requirement                                               |
| Technical     | Resistant<br>temperature               | -50°C to 70°C                                                                                                  |
|               | Fire proof                             | B2 grade                                                                                                       |
|               | Earthquake resistance                  | 8Grade                                                                                                         |
|               | Wind resistant                         | 120km/h                                                                                                        |