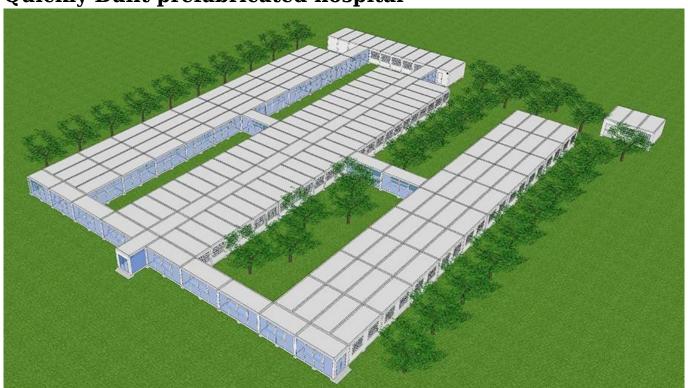

## **Quickly Built prefabricated hospital**

Inlet diagram (cold water)

 $20' GP \\ \textbf{Length:} 6055 mm & Width: 2438m & Height: 2591 mm & Weight: 2145 KGS \\ \textbf{Specification} & 40' GP & Length: 12192 mm & Width: 2438 mm & Height: 2591 mm & Weight: 3650 KGS \\ \textbf{Specification} & 40' GP & Length: 12192 mm & Width: 2438 mm & Height: 2591 mm & Weight: 3650 KGS \\ \textbf{Specification} & 40' GP & Length: 12192 mm & Width: 2438 mm & Height: 2591 mm & Weight: 3650 KGS \\ \textbf{Specification} & 40' GP & Length: 12192 mm & Width: 2438 mm & Height: 2591 mm & Weight: 3650 KGS \\ \textbf{Specification} & 40' GP & Length: 12192 mm & Width: 2438 mm & Height: 2591 mm & Weight: 3650 KGS \\ \textbf{Specification} & 40' GP & Length: 12192 mm & Width: 2438 mm & Height: 2591 mm & Weight: 3650 KGS \\ \textbf{Specification} & 40' GP & Length: 12192 mm & Width: 2438 mm & Height: 2591 mm & Weight: 3650 KGS \\ \textbf{Specification} & 40' GP & Length: 12192 mm & Width: 2438 mm & Height: 2591 mm & Weight: 3650 KGS \\ \textbf{Specification} & 40' GP & Length: 12192 mm & Width: 2438 mm & Height: 2591 mm & Weight: 3650 KGS \\ \textbf{Specification} & 40' GP & Length: 12192 mm & Width: 2438 mm & Height: 2591 mm & Weight: 3650 KGS \\ \textbf{Specification} & 40' GP & Length: 12192 mm & Weight: 3650 KGS \\ \textbf{Specification} & 40' GP & Length: 12192 mm & Weight: 3650 KGS \\ \textbf{Specification} & 40' GP & Length: 12192 mm & Weight: 3650 KGS \\ \textbf{Specification} & 40' GP & Length: 12192 mm & Weight: 3650 KGS \\ \textbf{Specification} & 40' GP & Length: 12192 mm & Meight: 3650 KGS \\ \textbf{Specification} & 40' GP & Length: 12192 mm & Meight: 3650 KGS \\ \textbf{Specification} & 40' GP & Length: 12192 mm & Meight: 3650 KGS \\ \textbf{Specification} & 40' GP & Length: 12192 mm & Meight: 3650 KGS \\ \textbf{Specification} & 40' GP & Length: 12192 mm & Meight: 3650 KGS \\ \textbf{Specification} & 40' GP & Length: 12192 mm & Meight: 3650 KGS \\ \textbf{Specification} & 40' GP & Length: 12192 mm & Meight: 3650 KGS \\ \textbf{Specification} & 40' GP & Length: 12192 mm & Meight: 3650 KGS \\ \textbf{Specification} & 40' GP & Length: 12192 mm & Meight: 3650 KGS \\ \textbf{Specification} & 40' GP & Length: 12192 mm & Meight: 3650 KGS \\ \textbf{Specification} & 40' GP &$ 