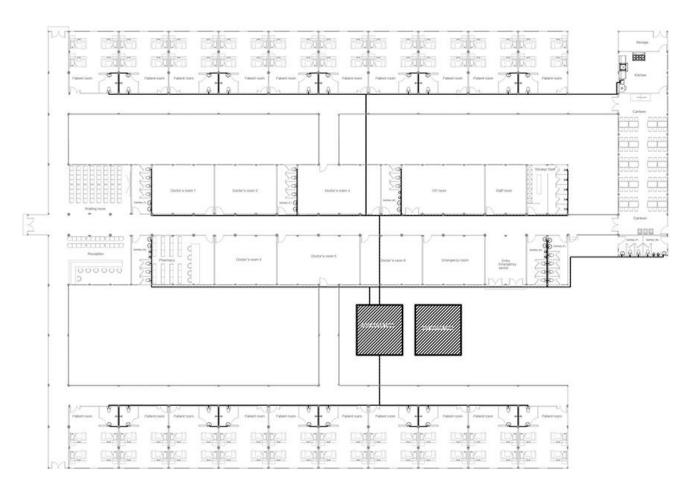

## **Quickly Built prefabricated hospital**

Inlet diagram (cold water)

 $20' GP \\ \textbf{Length:} 6055 mm & Width: 2438m & Height: 2591 mm & Weight: 2145 KGS \\ \textbf{Specification} & 40' GP & Length: 12192 mm & Width: 2438 mm & Height: 2591 mm & Weight: 3650 KGS \\ \textbf{Specification} & 40' GP & Length: 12192 mm & Width: 2438 mm & Height: 2591 mm & Weight: 3650 KGS \\ \textbf{Specification} & 40' GP & Length: 12192 mm & Width: 2438 mm & Height: 2591 mm & Weight: 3650 KGS \\ \textbf{Specification} & 40' GP & Length: 12192 mm & Width: 2438 mm & Height: 2591 mm & Weight: 3650 KGS \\ \textbf{Specification} & 40' GP & Length: 12192 mm & Width: 2438 mm & Height: 2591 mm & Weight: 3650 KGS \\ \textbf{Specification} & 40' GP & Length: 12192 mm & Width: 2438 mm & Height: 2591 mm & Weight: 3650 KGS \\ \textbf{Specification} & 40' GP & Length: 12192 mm & Width: 2438 mm & Height: 2591 mm & Weight: 3650 KGS \\ \textbf{Specification} & 40' GP & Length: 12192 mm & Width: 2438 mm & Height: 2591 mm & Weight: 3650 KGS \\ \textbf{Specification} & 40' GP & Length: 12192 mm & Width: 2438 mm & Height: 2591 mm & Weight: 3650 KGS \\ \textbf{Specification} & 40' GP & Length: 12192 mm & Width: 2438 mm & Height: 2591 mm & Weight: 3650 KGS \\ \textbf{Specification} & 40' GP & Length: 12192 mm & Weight: 3650 KGS \\ \textbf{Specification} & 40' GP & Length: 12192 mm & Weight: 3650 KGS \\ \textbf{Specification} & 40' GP & Length: 12192 mm & Weight: 3650 KGS \\ \textbf{Specification} & 40' GP & Length: 12192 mm & Weight: 3650 KGS \\ \textbf{Specification} & 40' GP & Length: 12192 mm & Meight: 3650 KGS \\ \textbf{Specification} & 40' GP & Length: 12192 mm & Meight: 3650 KGS \\ \textbf{Specification} & 40' GP & Length: 12192 mm & Meight: 3650 KGS \\ \textbf{Specification} & 40' GP & Length: 12192 mm & Meight: 3650 KGS \\ \textbf{Specification} & 40' GP & Length: 12192 mm & Meight: 3650 KGS \\ \textbf{Specification} & 40' GP & Length: 12192 mm & Meight: 3650 KGS \\ \textbf{Specification} & 40' GP & Length: 12192 mm & Meight: 3650 KGS \\ \textbf{Specification} & 40' GP & Length: 12192 mm & Meight: 3650 KGS \\ \textbf{Specification} & 40' GP & Length: 12192 mm & Meight: 3650 KGS \\ \textbf{Specification} & 40' GP & Length: 12192 mm & Meight: 3650 KGS \\ \textbf{Specification} & 40' GP &$ 