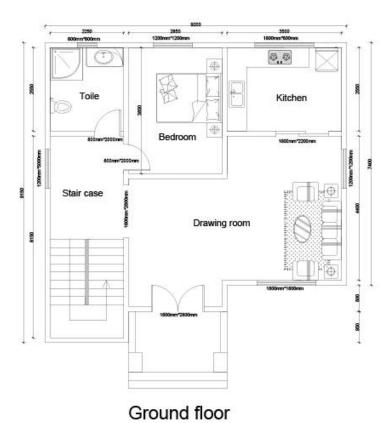

## **Product Photo**









## points

- a. Prefab houses can be used in building site, low cost, easy installation, reusable, energy conservation.
- b. Used in building site and can be reused in lots of projects, which is very economical.
- c. Prefab houses can be designed as accommodation, office, control center, canteen and so on.
- d. The low-cost, easy assemble and disassemble, reusable are the most outstanding advantages of this house.
- e. We can design the style according to your different requirements and the building site weathers. It's fireproof, waterproof, quakeproof and heatproof.
- f. The partition of the wall is depend on you, we can design what partition you want.
- g. Excellent in the feature of typhoon and earthquake proofing grade is 8 grades, and the earthquake proofing grade is 7 grades.
-