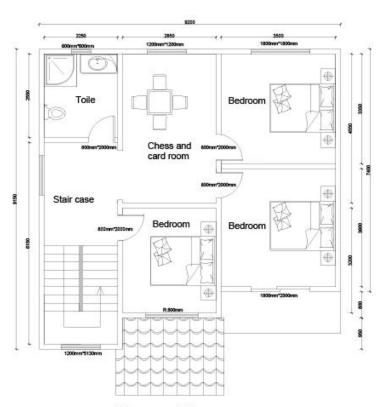

## **Product Photo**









## points

- a. Prefab houses can be used in building site, low cost, easy installation, reusable, energy conservation.
- b. Used in building site and can be reused in lots of projects, which is very economical.
- c. Prefab houses can be designed as accommodation, office, control center, canteen and so on.
- d. The low-cost, easy assemble and disassemble, reusable are the most outstanding advantages of this house.
- e. We can design the style according to your different requirements and the building site weathers. It's fireproof, waterproof, quakeproof and heatproof.
- f. The partition of the wall is depend on you, we can design what partition you want.
- g. Excellent in the feature of typhoon and earthquake proofing grade is 8 grades, and the earthquake proofing grade is 7 grades.
- h