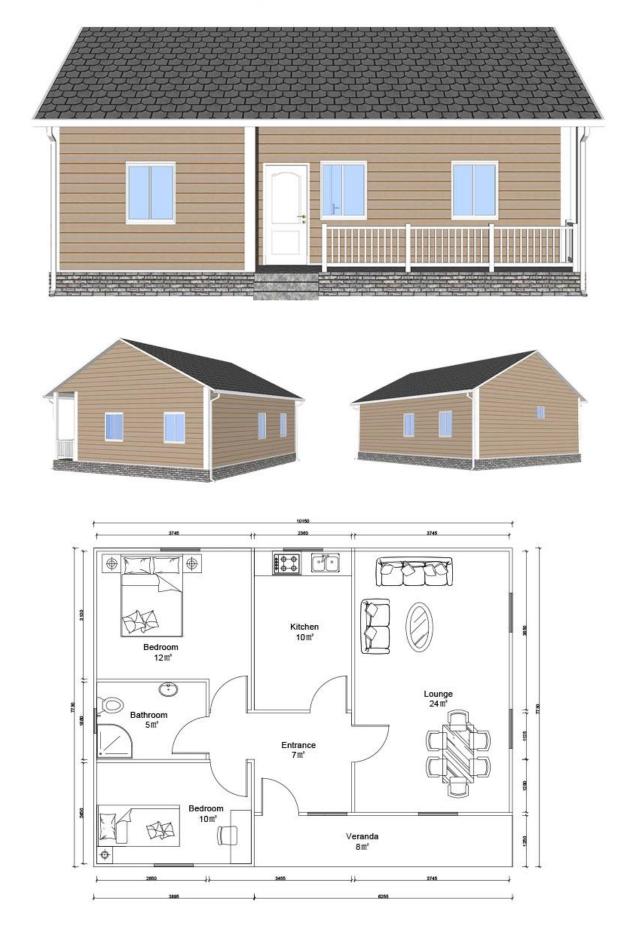

## Heya - 2B10-B

## **EPS Prefabricated Houses** Detail

| No.  | Component name             | Ν |
|------|----------------------------|---|
| 1    | Sharp beam                 | ( |
| 2    | Sliver                     | ( |
| 3    | Ring beam                  | ( |
| 4    | Column                     | S |
| 5    | Anchor                     | ( |
| 6    | Ridge tile                 | S |
| 7    | Roof                       | V |
| 8    | Roof waterproof decoration | A |
| 9/11 | Hemming                    | ( |
| 10   | Security door              | S |
| 12   | Window                     | F |
| 13   | Wall panels                | I |

14 Angle package

## Certificate

Material C steel C steel C steel Square tube Channel iron Sheet metal Without corrugated board Asphalt shingles Channel iron Steel door PVC window V950 # color plate insulation Sheet metal