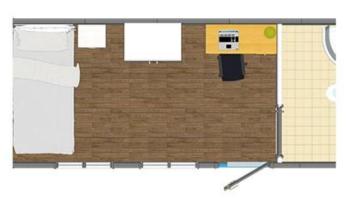

## **Product Description**

| NO       | ITEM           | DESCRIPTION                                                  |  |  |
|----------|----------------|--------------------------------------------------------------|--|--|
| 1 bottom |                | beamthickness 2.5mm                                          |  |  |
|          | bottom frame   | secondary purlin C120*60*1.7mm                               |  |  |
|          | Dottom Hame    | 50mm glasswool insulation                                    |  |  |
|          |                | 0.23mmcovering tile                                          |  |  |
| 2 to     |                | beamthickness 2.5mm                                          |  |  |
|          |                | Z molding part                                               |  |  |
|          | top frame      | secondary purlin 80*40*1.3mm                                 |  |  |
|          |                | 50mm glasswool insulation+PE film                            |  |  |
|          |                | 0.5mm steel sheet                                            |  |  |
| 3        | column         | 2526*210*150*2.5mm                                           |  |  |
| 4        | floor board    | 18mm fiber cement board                                      |  |  |
| 5        | floor covering | 1.6mm PVC vinyle flooring                                    |  |  |
| 6        | steel door     | T75 0.6mm,size 845*2035                                      |  |  |
| 7        | PVC window     | pvc sliding window 1130*1100 double glasses, flying screen   |  |  |
| 8        | wall panel     | V1150,75mm glasswool sandwich panel0.4/0.450KG/m³            |  |  |
| 9 Acc    |                | φ50mmPVC pipes                                               |  |  |
|          |                | 831*0.4mm ceiling                                            |  |  |
|          | Accessories    | 75 channel                                                   |  |  |
|          | Accessories    | PVC skirting                                                 |  |  |
|          |                | 0.4mmcolumn cladding                                         |  |  |
|          |                | rivet,screw,glue,etc.                                        |  |  |
| 10       | Electric       | Industry plug, distribution box, 4 socket, 1 switch, 2 light |  |  |
| 11       | Lifetime       | 10 years                                                     |  |  |
|          |                |                                                              |  |  |