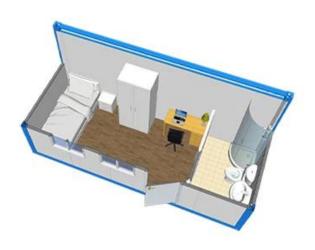

## **Product Description**

| NO       | ITEM           | DESCRIPTION                                                  |  |  |
|----------|----------------|--------------------------------------------------------------|--|--|
| 1 bottom |                | beamthickness 2.5mm                                          |  |  |
|          | bottom frame   | secondary purlin C120*60*1.7mm                               |  |  |
|          | Dottom Hame    | 50mm glasswool insulation                                    |  |  |
|          |                | 0.23mmcovering tile                                          |  |  |
| 2 to     |                | beamthickness 2.5mm                                          |  |  |
|          |                | Z molding part                                               |  |  |
|          | top frame      | secondary purlin 80*40*1.3mm                                 |  |  |
|          |                | 50mm glasswool insulation+PE film                            |  |  |
|          |                | 0.5mm steel sheet                                            |  |  |
| 3        | column         | 2526*210*150*2.5mm                                           |  |  |
| 4        | floor board    | 18mm fiber cement board                                      |  |  |
| 5        | floor covering | 1.6mm PVC vinyle flooring                                    |  |  |
| 6        | steel door     | T75 0.6mm,size 845*2035                                      |  |  |
| 7        | PVC window     | pvc sliding window 1130*1100 double glasses, flying screen   |  |  |
| 8        | wall panel     | V1150,75mm glasswool sandwich panel0.4/0.450KG/m³            |  |  |
| 9 Acc    |                | φ50mmPVC pipes                                               |  |  |
|          |                | 831*0.4mm ceiling                                            |  |  |
|          | Accessories    | 75 channel                                                   |  |  |
|          | Accessories    | PVC skirting                                                 |  |  |
|          |                | 0.4mmcolumn cladding                                         |  |  |
|          |                | rivet,screw,glue,etc.                                        |  |  |
| 10       | Electric       | Industry plug, distribution box, 4 socket, 1 switch, 2 light |  |  |
| 11       | Lifetime       | 10 years                                                     |  |  |
|          |                |                                                              |  |  |