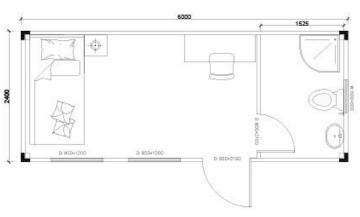

## **Product Description**

| NO       | ITEM           | DESCRIPTION                                                  |  |  |
|----------|----------------|--------------------------------------------------------------|--|--|
| 1 bottom |                | beamthickness 2.5mm                                          |  |  |
|          | bottom frame   | secondary purlin C120*60*1.7mm                               |  |  |
|          | Dottom Hame    | 50mm glasswool insulation                                    |  |  |
|          |                | 0.23mmcovering tile                                          |  |  |
| 2 to     |                | beamthickness 2.5mm                                          |  |  |
|          |                | Z molding part                                               |  |  |
|          | top frame      | secondary purlin 80*40*1.3mm                                 |  |  |
|          |                | 50mm glasswool insulation+PE film                            |  |  |
|          |                | 0.5mm steel sheet                                            |  |  |
| 3        | column         | 2526*210*150*2.5mm                                           |  |  |
| 4        | floor board    | 18mm fiber cement board                                      |  |  |
| 5        | floor covering | 1.6mm PVC vinyle flooring                                    |  |  |
| 6        | steel door     | T75 0.6mm,size 845*2035                                      |  |  |
| 7        | PVC window     | pvc sliding window 1130*1100 double glasses, flying screen   |  |  |
| 8        | wall panel     | V1150,75mm glasswool sandwich panel0.4/0.450KG/m³            |  |  |
| 9 Acc    |                | φ50mmPVC pipes                                               |  |  |
|          |                | 831*0.4mm ceiling                                            |  |  |
|          | Accessories    | 75 channel                                                   |  |  |
|          | Accessories    | PVC skirting                                                 |  |  |
|          |                | 0.4mmcolumn cladding                                         |  |  |
|          |                | rivet,screw,glue,etc.                                        |  |  |
| 10       | Electric       | Industry plug, distribution box, 4 socket, 1 switch, 2 light |  |  |
| 11       | Lifetime       | 10 years                                                     |  |  |
|          |                |                                                              |  |  |