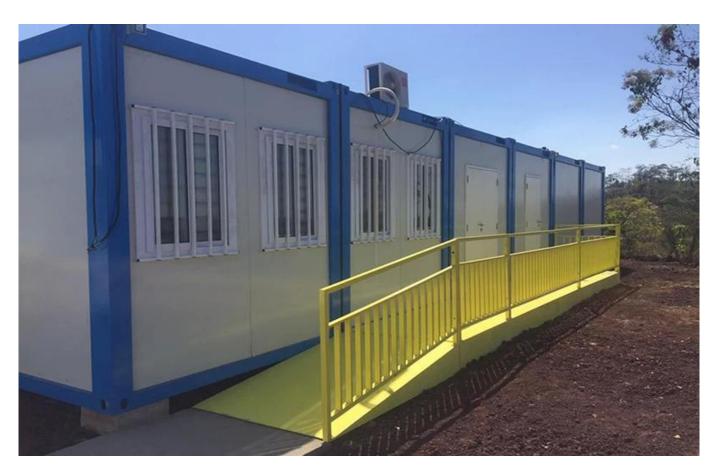

**Prefabricated Assembly House Ready Made Container Dormitory** 

## Heya Group - Single Dormitory

## **Product Description**

| NO       | ITEM           | DESCRIPTION                                                  |  |  |
|----------|----------------|--------------------------------------------------------------|--|--|
| 1 bottom |                | beamthickness 2.5mm                                          |  |  |
|          | bottom frame   | secondary purlin C120*60*1.7mm                               |  |  |
|          | Dottom Hame    | 50mm glasswool insulation                                    |  |  |
|          |                | 0.23mmcovering tile                                          |  |  |
| 2 to     |                | beamthickness 2.5mm                                          |  |  |
|          |                | Z molding part                                               |  |  |
|          | top frame      | secondary purlin 80*40*1.3mm                                 |  |  |
|          |                | 50mm glasswool insulation+PE film                            |  |  |
|          |                | 0.5mm steel sheet                                            |  |  |
| 3        | column         | 2526*210*150*2.5mm                                           |  |  |
| 4        | floor board    | 18mm fiber cement board                                      |  |  |
| 5        | floor covering | 1.6mm PVC vinyle flooring                                    |  |  |
| 6        | steel door     | T75 0.6mm,size 845*2035                                      |  |  |
| 7        | PVC window     | pvc sliding window 1130*1100 double glasses, flying screen   |  |  |
| 8        | wall panel     | V1150,75mm glasswool sandwich panel0.4/0.450KG/m³            |  |  |
| 9 Acc    |                | φ50mmPVC pipes                                               |  |  |
|          |                | 831*0.4mm ceiling                                            |  |  |
|          | Accessories    | 75 channel                                                   |  |  |
|          | Accessories    | PVC skirting                                                 |  |  |
|          |                | 0.4mmcolumn cladding                                         |  |  |
|          |                | rivet,screw,glue,etc.                                        |  |  |
| 10       | Electric       | Industry plug, distribution box, 4 socket, 1 switch, 2 light |  |  |
| 11       | Lifetime       | 10 years                                                     |  |  |
|          |                |                                                              |  |  |