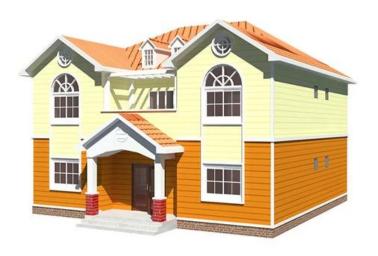

| Item            | Detail                                                                                                                      |
|-----------------|-----------------------------------------------------------------------------------------------------------------------------|
| Main material   | a.light steel as steel frame, including $\boldsymbol{C}$ section steel, $\boldsymbol{V}$ section steel, square steel tube.  |
|                 | b. Various sandwich panels for wall and roof, the insulation can be EPS, rock wool, fiber glass wool.                       |
| Window          | Aluminum alloy shutter window, plastic-steel window.                                                                        |
| Door            | EPS/rock wool/fiber glass wool sandwich pane