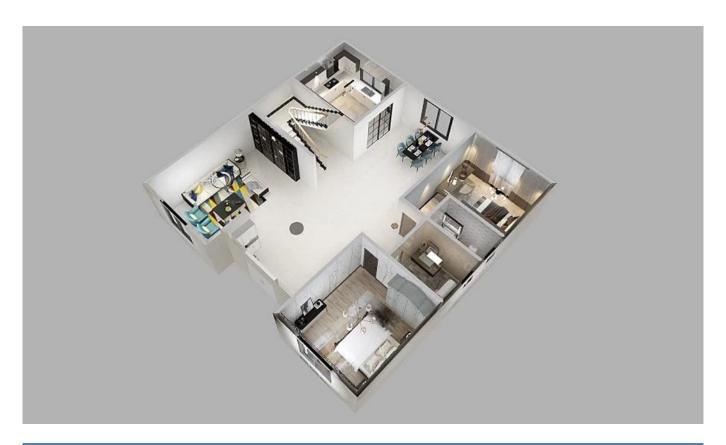

| Item            | Detail                                                                                                                      |
|-----------------|-----------------------------------------------------------------------------------------------------------------------------|
| Main material   | a.light steel as steel frame, including $\boldsymbol{C}$ section steel, $\boldsymbol{V}$ section steel, square steel tube.  |
|                 | b. Various sandwich panels for wall and roof, the insulation can be EPS, rock wool, fiber glass wool.                       |
| Window          | Aluminum alloy shutter window, plastic-steel window.                                                                        |
| Door            | EPS/rock wool/fiber glass wool sandwich panel do