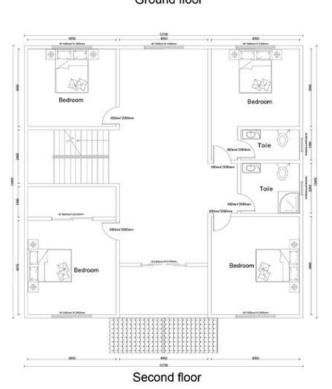

| Item            | Detail                                                                                                                      |
|-----------------|-----------------------------------------------------------------------------------------------------------------------------|
| Main material   | a.light steel as steel frame, including $\boldsymbol{C}$ section steel, $\boldsymbol{V}$ section steel, square steel tube.  |
|                 | b. Various sandwich panels for wall and roof, the insulation can be EPS, rock wool, fiber glass wool.                       |
| Window          | Aluminum alloy shutter window, plastic-steel window.                                                                        |
| Door            | EPS/rock wool/fiber glass wool sandwich panel