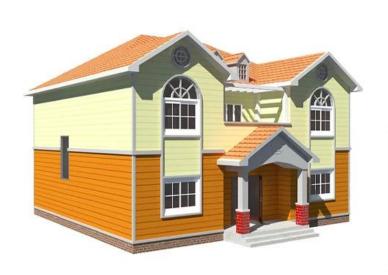

| Item            | Detail                                                                                                                      |
|-----------------|-----------------------------------------------------------------------------------------------------------------------------|
| Main material   | a.light steel as steel frame, including $\boldsymbol{C}$ section steel, $\boldsymbol{V}$ section steel, square steel tube.  |
|                 | b. Various sandwich panels for wall and roof, the insulation can be EPS, rock wool, fiber glass wool.                       |
| Window          | Aluminum alloy shutter window, plastic-steel window.                                                                        |
| Door            | EPS/rock wool/fiber glass wool sandwich