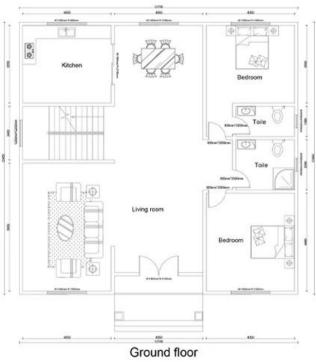

| Item            | Detail                                                                                                                      |
|-----------------|-----------------------------------------------------------------------------------------------------------------------------|
| Main material   | a.light steel as steel frame, including $\boldsymbol{C}$ section steel, $\boldsymbol{V}$ section steel, square steel tube.  |
|                 | b. Various sandwich panels for wall and roof, the insulation can be EPS, rock wool, fiber glass wool.                       |
| Window          | Aluminum alloy shutter window, plastic-steel window.                                                                        |
| Door            | EPS/rock wool/fiber glass wool sandwich pa