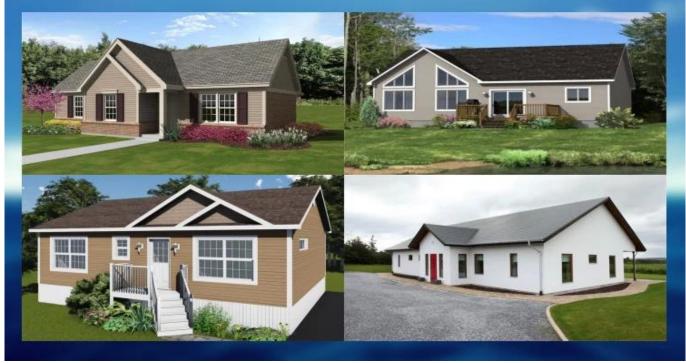

**HEYA Superior Quality Prefab Modern House Made in China** 



MATERIAL SCIENCE



#### Structure Image of China prefab house :





| No.            | Item        | Content                                                                                                                             |
|----------------|-------------|-------------------------------------------------------------------------------------------------------------------------------------|
| <mark>1</mark> | Steel Frame | High quality steel structure 4mm steel profile.                                                                                     |
| <mark>2</mark> | Windows     | Aluminum alloy windows or plastic steel windows.                                                                                    |
| <mark>3</mark> | Doors       | Steel door and MDF door.