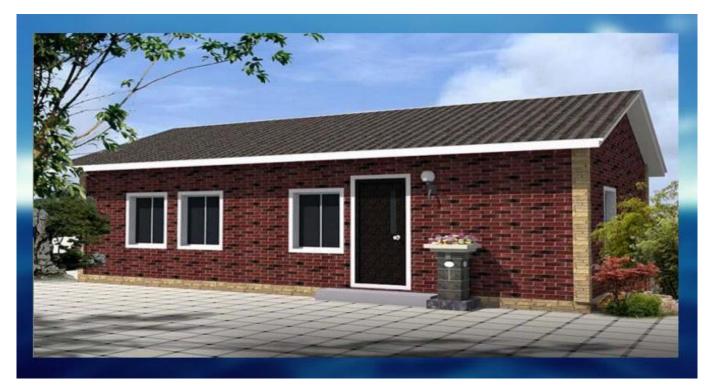

#### Structure Image of China prefab house :

| No.            | Item        | Content                                                                                                                             |
|----------------|-------------|-------------------------------------------------------------------------------------------------------------------------------------|
| <mark>1</mark> | Steel Frame | High quality steel structure 4mm steel profile.                                                                                     |
| <mark>2</mark> | Windows     | Aluminum alloy windows or plastic steel windows.                                                                                    |
| <mark>3</mark> | Doors       | Steel door and MDF door.                                                                                                            |
| <mark>4</mark> | Wall Panel  | 75mm/100m sandwich board(with EPS,rock wool,glass wool)Color-glazed roof sheet.Color-glazed roof sheet. Cement &EPS sandwich panel. |
| <mark>5</mark> | Roof Panel  | 75mm/100m sandwich board(with EPS,rock wool,glass wool). Color-glazed roof sheet.                                                   |
| <mark>6</mark> | Color       | You can choose any color you like (both for the outside and inside).                                                                |
| 7              | Electricity | We will supply all the electricity system and equipment (alternative).                                                              |
| 8              | Bathroom    | It will be equipped with one toilet bowl, one wash basin, one shower equipment (alternative).                                       |
| <mark>9</mark> | Kitchen     | It will be equipped with one kitchen cabinet (alternative).                                                                         |