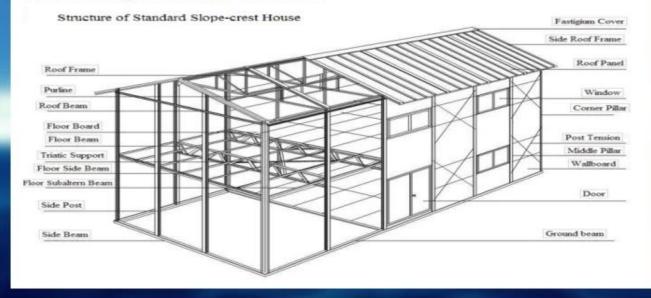

#### Structure Image of China prefab house :

| No.            | Item        | Content                                                                                                                             |
|----------------|-------------|-------------------------------------------------------------------------------------------------------------------------------------|
| <mark>1</mark> | Steel Frame | High quality steel structure 4mm steel profile.                                                                                     |
| <mark>2</mark> | Windows     | Aluminum alloy windows or plastic steel windows.                                                                                    |
| <mark>3</mark> | Doors       | Steel door and MDF door.                                                                                                            |
| <mark>4</mark> | Wall Panel  | 75mm/100m sandwich board(with EPS,rock wool,glass wool)Color-glazed roof sheet.Color-glazed roof sheet. Cement &EPS sandwich panel. |
| <mark>5</mark> | Roof Panel  | 75mm/100m sandwich board(with EPS,rock wool,glass wool). Color-glazed roof sheet.                                                   |
| <mark>6</mark> | Color       | You can choose any color you like (both for the outside and inside).                                                                |
| 7              | Electricity | We will supply all the electricity system and equipment (alternative).                                                              |
| 8              | Bathroom    | It will be equipped with one toilet bowl, one wash basin, one shower equipment (alternative).                                       |
| <mark>9</mark> | Kitchen     | It will be equipped with one kitchen cabinet (alternative).                                                                         |