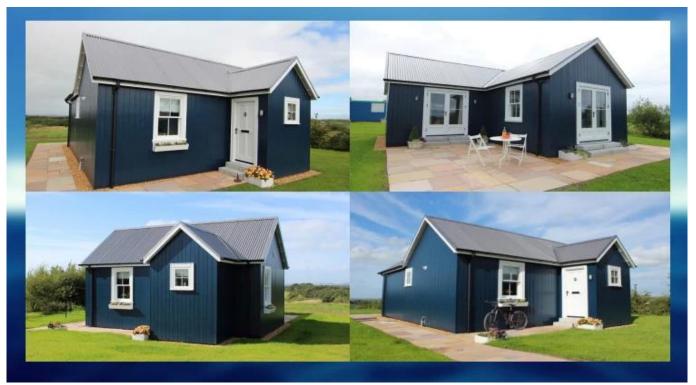

## ADVANTAGE

| No.            | Item                                        | Content                                                                                                                                                                                                                                |
|----------------|---------------------------------------------|----------------------------------------------------------------------------------------------------------------------------------------------------------------------------------------------------------------------------------------|
| 1              | Flexible<br>combination                     | Our mobile house can be linked freely at length, width and height through the linking kits for bigger structure and different layout.                                                                                                  |
| 2              | Fast<br>installation                        | Four workers can erect it in 7~15 days.                                                                                                                                                                                                |
| 3              | Economic<br>transportation                  | It will be loaded into shipping containers(main structure and panels in bulk, door/ceiling/floor tiles/furniture in cartons, sanitary/electrical/pluming/hardware/fittings/tools in wooden cases).                                     |
| <mark>4</mark> | Cost<br>performance                         | It could be produced in mass production. Furthermore,it could be interchanged,replaced and maintain easily.                                                                                                                            |
| <mark>5</mark> | Energy saving                               | Choosing our new mobile house helps to save natural resources and energy as well as reduce industrial wastes.                                                                                                                          |
| <mark>6</mark> | Fireproof                                   | According to test by national research center of testing techniques for building materials, our mobile house is a grade A1 non-combustible material which can withstand thousands of degree fire resistance test by flame gun on site. |
| 7              | Waterproof                                  | It is with good water tightness. There is no deformation, expansion, shrinkage or damage after being exposed to water in a long time.                                                                                                  |
| <mark>8</mark> | Good weather<br>ability                     | It is against heat & cold as well as UV radiation. There is no crack after 50 freeze-thaw cycles.                                                                                                                                      |
| <mark>9</mark> | Unlimited mold<br>ability and<br>creativity | Our mobile house is with strong artistic expression, showing different cultural values, any architecture style is available without increasing too much cost.It makes buildings and cities more wonderful.                             |