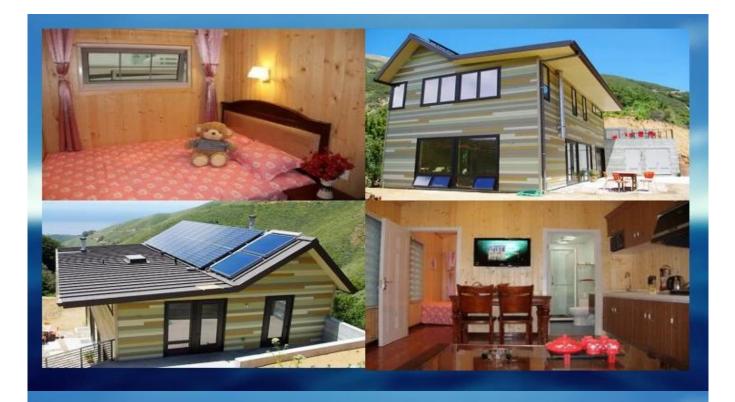

**HEYA Superior Quality Prefab Modern House Made in China** 



MATERIAL SCIENCE



#### Structure Image of China prefab house :





| No.            | Item        | Content                                                                                                                             |
|----------------|-------------|-------------------------------------------------------------------------------------------------------------------------------------|
| <mark>1</mark> | Steel Frame | High quality steel structure 4mm steel profile.                                                                                     |
| <mark>2</mark> | Windows     | Aluminum alloy windows or plastic steel windows.                                                                                    |
| <mark>3</mark> | Doors       | Steel door and MDF door.