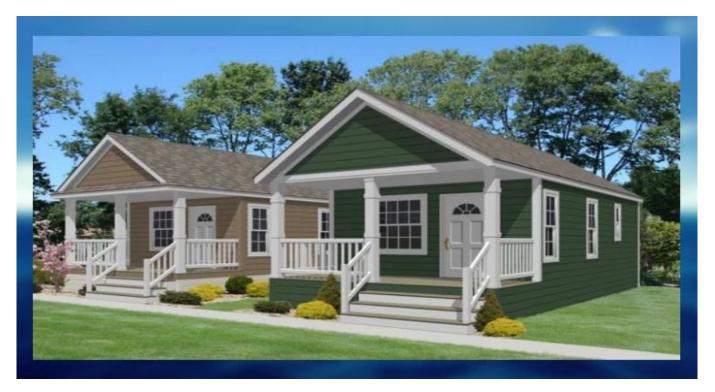

**HEYA Superior Quality Prefab Modern House Made in China** 



MATERIAL SCIENCE



#### Structure Image of China prefab house :





| No.            | Item        | Content                                                                                                                             |
|----------------|-------------|-------------------------------------------------------------------------------------------------------------------------------------|
| <mark>1</mark> | Steel Frame | High quality steel structure 4mm steel profile.                                                                                     |
| <mark>2</mark> | Windows     | Aluminum alloy windows or plastic steel windows.