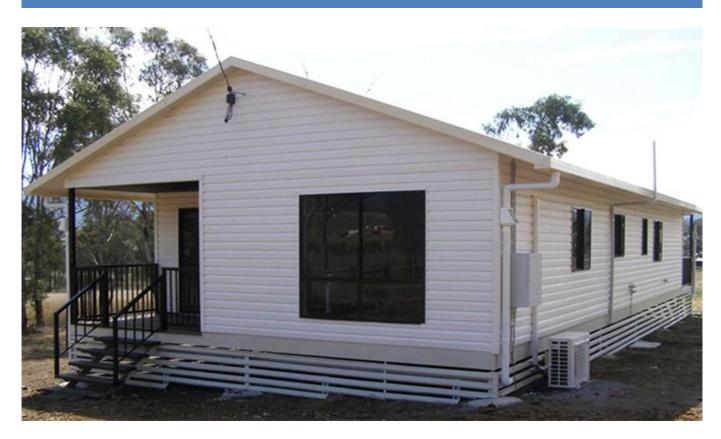

#### Superior Quality <a href="Prefab Modern House">Prefab Modern House</a> For Sales

Place of Origin: Shangdong, China (Mainland)

Brand Name: Quality

Model Number: Steel structure house

Material: Steel

Use: House, home, wallcamp Standard: ISO/CE/AS/US/CA

Roofing: Customized

Insulation: Fiberglass/ Rock wool / PU Features: Energy saving / Fast Assembly

Using Life: 70 Years

Design: Plan & 3D Model & Structral D

## **Product Photo**









# **Product Details**

### Prefab Modern House

| Item               | Content                                                                                                                              |
|--------------------|--------------------------------------------------------------------------------------------------------------------------------------|
| <b>Steel Frame</b> | High quality steel structure 4mm steel profile.                                                                                      |
| Windows            | Aluminum alloy windows or plastic steel windows.                                                                                     |
| Doors              | Steel door and MDF door.