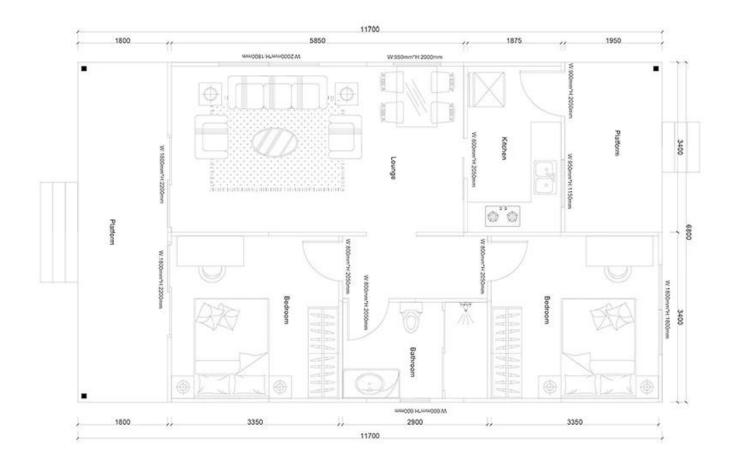

#### Superior Quality <a href="Prefab Modern House">Prefab Modern House</a> For Sales

Place of Origin: Shangdong, China (Mainland)

Brand Name: Quality

Model Number: Steel structure house

Material: Steel

Use: House, home, wallcamp Standard: ISO/CE/AS/US/CA

Roofing: Customized

Insulation: Fiberglass/ Rock wool / PU Features: Energy saving / Fast Assembly

Using Life: 70 Years

Design: Plan & 3D Model & Structral D

## **Product Photo**









# **Product Details**

### Prefab Modern House

| Item               | Content                                                                                                                              |
|--------------------|--------------------------------------------------------------------------------------------------------------------------------------|
| <b>Steel Frame</b> | High quality steel structure 4mm steel profile.                                                                                      |
| Windows            | Aluminum alloy windows or plastic steel windows.                                                                                     |
| Doors              | Steel door and MDF door.