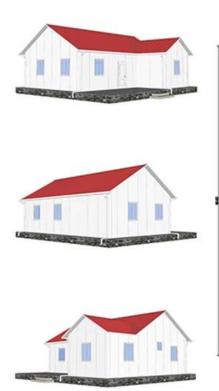

## BREAKDOWN QUOTATION SHEET

|                      |                                                                   |      | /    |
|----------------------|-------------------------------------------------------------------|------|------|
| NO.                  | HY-2B05-A                                                         | DAT  | E    |
| Item                 | Description                                                       | Qty  | Unit |
| Steel frame          | C-type steel purlin and beam, square tube, steel channels         | 75   |      |
| <b>Exterior Wall</b> | 75mm EPS Color Steel Sandwich Panel,pre-cut, with film protection | 123  | m    |
| <b>Interior Wall</b> | 75mm EPS Color Steel Sandwich Panel,pre-cut, with film protection | 70   | m    |
| Roof