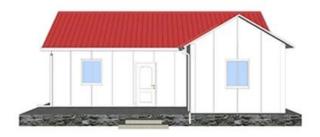

## BREAKDOWN QUOTATION SHEET

|                      |                                                                   |      | /    |
|----------------------|-------------------------------------------------------------------|------|------|
| NO.                  | HY-2B05-A                                                         | DAT  | E    |
| Item                 | Description                                                       | Qty  | Unit |
| Steel frame          | C-type steel purlin and beam, square tube, steel channels         | 75   |      |
| <b>Exterior Wall</b> | 75mm EPS Color Steel Sandwich Panel,pre-cut, with film protection | 123  | m    |
| <b>Interior Wall</b> | 75mm EPS Color Steel Sandwich Panel,pre-cut, with film protection | 70   | m    |
| Roof