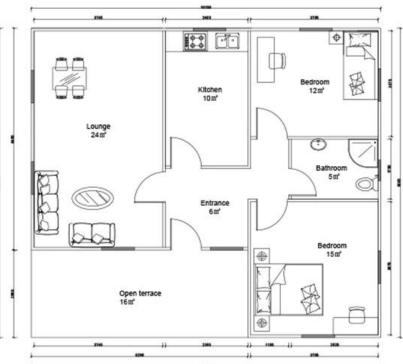

## BREAKDOWN QUOTATION SHEET

|                      |                                                                   |      | /    |
|----------------------|-------------------------------------------------------------------|------|------|
| NO.                  | HY-2B05-A                                                         | DAT  | E    |
| Item                 | Description                                                       | Qty  | Unit |
| Steel frame          | C-type steel purlin and beam, square tube, steel channels         | 75   |      |
| <b>Exterior Wall</b> | 75mm EPS Color Steel Sandwich Panel,pre-cut, with film protection | 123  | m    |
| <b>Interior Wall</b> | 75mm EPS Color Steel Sandwich Panel,pre-cut, with film protection | 70   | m    |
| Roof                 | 75mm EPS Color Steel Sandwich Panel,pre-cut,with film protection  | 87.6 | m    |
| Ceiling              | PVC ceiling/pvc                                                   | 75   |      |
| Floor                | Ceramic tile 800x800mm                                            | 75   |      |
| Door/□               | Out door (Steel door) 900*2000mm                                  | 1    | pcs  |
|                      | Bathroom door 800mm x 2000mm (water proof)                        | 5    | pcs  |
| Windows              | PVC sliding window 950(W)*1000mm(H)                               | 9    | pcs  |
|                      | PVC sliding window 950(W)*600mm(H)                                | 1    | pcs  |
| Drain system         | Drain pipes, gutter                                               | 38   | m    |
| Electric system      |                                                                   | 75   | П    |