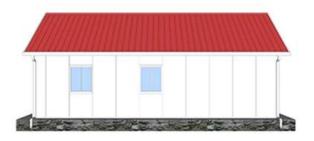

## BREAKDOWN QUOTATION SHEET

|                      |                                                                   |      | /    |
|----------------------|-------------------------------------------------------------------|------|------|
| NO.                  | HY-2B05-A                                                         | DAT  | E    |
| Item                 | Description                                                       | Qty  | Unit |
| Steel frame          | C-type steel purlin and beam, square tube, steel channels         | 75   |      |
| <b>Exterior Wall</b> | 75mm EPS Color Steel Sandwich Panel,pre-cut, with film protection | 123  | m    |
| <b>Interior Wall</b> | 75mm EPS Color Steel Sandwich Panel,pre-cut, with film protection | 70   | m    |
| Roof