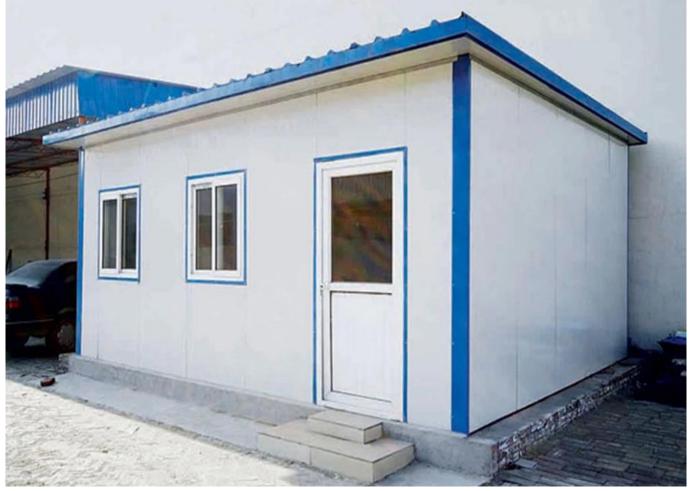

## Delivery by 40'HQ shipping container by bulk packing in general.

| Packaging | Mixed packaging:roof frame and bottom frame will be packed together with bolts;all the wall panels packed together with wooden pallet in the bottom,corrugated board on the surface,and XPS board in the interspace. And it will be shipped in 40' container . |
|-----------|----------------------------------------------------------------------------------------------------------------------------------------------------------------------------------------------------------------------------------------------------------------|
| Unloading | 40 feet ocean freight container:                                                                                                                                                                                                                               |
|           | A: Take out the small packages.                                                                                                                                                                                                                                |
|           | B: Use folk lift to take out the wall panel packages.                                                                                                                                                                                                          |
|           | C: Grapple the corner on bottom side of the container house and drage the package out,remain about 50cm in the shipping container.                                                                                                                             |
|           | D: Use folk lift to lift the container package in the middle and move it out of the shipping container.                                                                                                                                                        |
|           | E: Put the package on ground sidewise, use wooden pad if it's flatwise.                                                                                                                                                                                        |