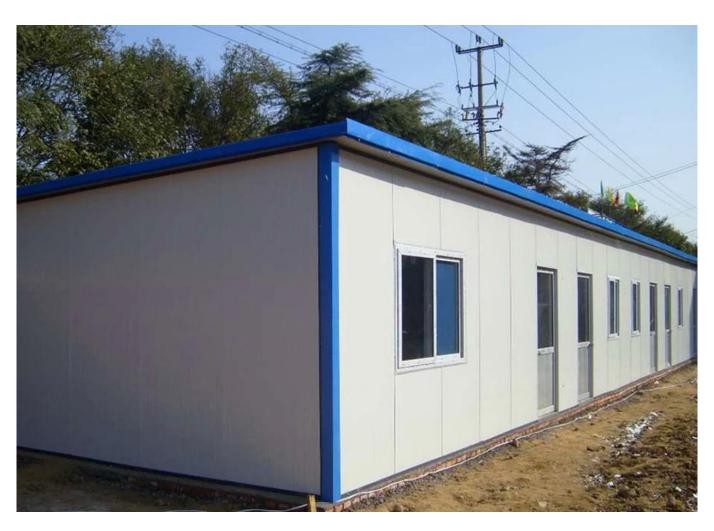

## Delivery by 40'HQ shipping container by bulk packing in general.

| Packaging | Mixed packaging:roof frame and bottom frame will be packed together with bolts;all the wall panels packed together with wooden pallet in the bottom,corrugated board on the surface,and XPS board in the interspace. And it will be shipped in 40' container . |
|-----------|----------------------------------------------------------------------------------------------------------------------------------------------------------------------------------------------------------------------------------------------------------------|
| Unloading | 40 feet ocean freight container:                                                                                                                                                                                                                               |
|           | A: Take out the small packages.                                                                                                                                                                                                                                |
|           | B: Use folk lift to take out the wall panel packages.                                                                                                                                                                                                          |
|           | C: Grapple the corner on bottom side of the container house and drage the package out,remain about 50cm in the shipping container.                                                                                                                             |
|           | D: Use folk lift to lift the container package in the middle and move it out of the shipping container.                                                                                                                                                        |
|           | E: Put the package on ground sidewise, use wooden pad if it's flatwise.                                                                                                                                                                                        |