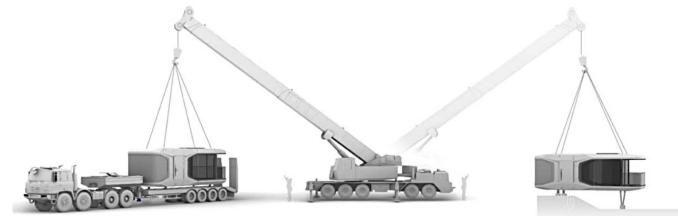

## **PRODUCT FEATURE COMPETENCES**

| Transportation                                                                                                                                                                                | Hoisting                                                                                                                                                                                                           | Installation                                                                                                                                                                                                                                                                                                                      |
|-----------------------------------------------------------------------------------------------------------------------------------------------------------------------------------------------|--------------------------------------------------------------------------------------------------------------------------------------------------------------------------------------------------------------------|-----------------------------------------------------------------------------------------------------------------------------------------------------------------------------------------------------------------------------------------------------------------------------------------------------------------------------------|
| The product will be loaded on a delivery<br>vehicle (standard semi-trailer, Length:<br>13.5m, Width: 3m, Height: ≤4.2m, arranged<br>by our company) and shipped by a flat rack-<br>container. | should be hoisted by the local crane service,<br>and remote guidance will be provided by<br>our technical team. The weight of the<br>product is between 6 to 10 tons. It is<br>recommended to arrange ≥25 tons for | Before installation, the plumbing system and<br>electrical system and foundation should be<br>prepared in accordance with the standard<br>drawings provided by our company. Place<br>the product in the designated location under<br>the guidance of our technicians, and test the<br>performance after the installation is done. |