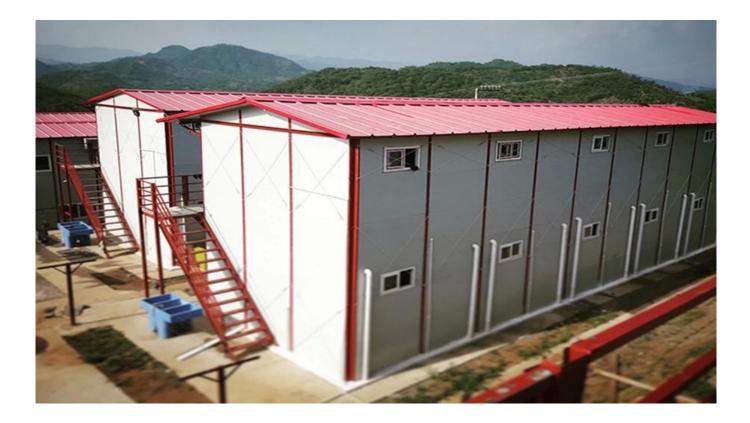

## **Product Photo**

**Prefab Building Company China** -- Steel warehouse (K type) is a standard modular house which can be designed as single storey or multistory.

The inside layout can be designed as per customers' requirements.

When delivery, it is knock-down to save space. Based on bolts connection without welding work,

it could be assembled and disassembled easily and four workers can finish 100m2 in 8 hours according to instruction and CD.