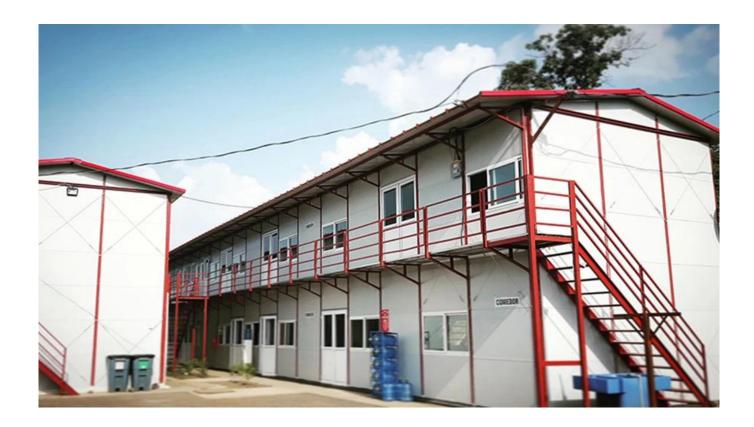

## **Product Photo**

**Prefab Building Company China** -- Steel warehouse (K type) is a standard modular house which can be designed as single storey or multistory.

The inside layout can be designed as per customers' requirements.

When delivery, it is knock-down to save space. Based on bolts connection without welding work,

it could be assembled and disassembled easily and four workers can finish 100m2 in 8 hours according to instruction and CD.