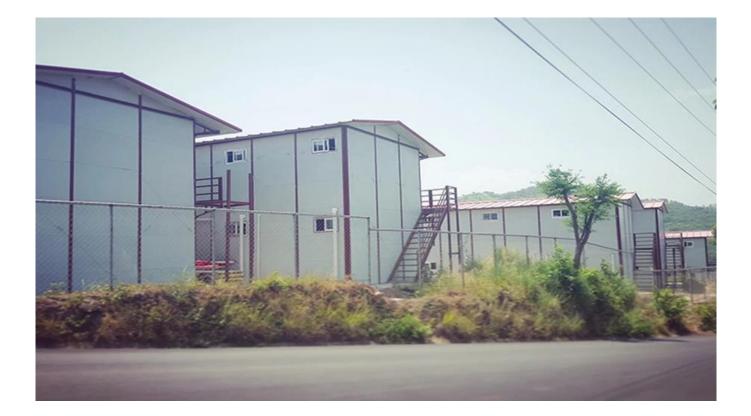

## **Product Photo**

**Prefab Building Company China** -- Steel warehouse (K type) is a standard modular house which can be designed as single storey or multistory.

The inside layout can be designed as per customers' requirements.

When delivery, it is knock-down to save space. Based on bolts connection without welding work,

it could be assembled and disassembled easily and four workers can finish 100m2 in 8 hours according to instruction and CD.