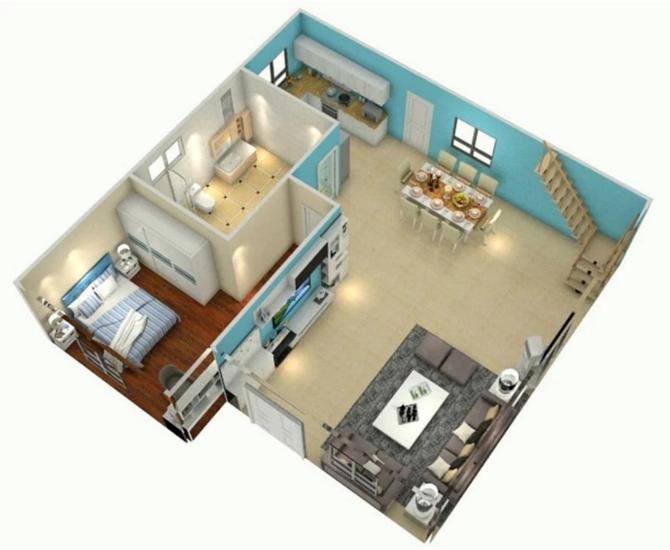

| Item            | Detail                                                                                                                      |
|-----------------|-----------------------------------------------------------------------------------------------------------------------------|
| Main material   | a.light steel as steel frame, including C section steel, V section steel, square steel tube.                                |
|                 | b.Various sandwich panels for wall and roof, the insulation can be EPS, rock wool, fiber glass wool.                        |
| Window          | Aluminum alloy shutter window, plastic-steel window.                                                                        |
| Door            | EPS/rock wool/fiber glass wool sandwich panel door, steel/palstic-steel/aluminum alloy door.                                |
| Optional items  | We can supply you bathroom, kitchen, electricity system, home appliance, furniture and other coponents as per your request. |
| Characteristics | a.Flexible design, doors, windows and interior patitions can be fixed at any position.                                      |
|                 | b.Easy to assemble and disassemble, saving more time and cost.                                                              |
|                 | c.Long service life, repetitive to use, normally more than 15 years using life.                                             |
|                 | d.Quick fabrication, fast installation.                                                                                     |
|                 | e.Safe and reliable.                                                                                                        |
|                 | f.Different colors for your choice.                                                                                         |
| Applications    | Construction site, temporary office, home, dormitory, labor, camp, canteen, workshop, warehouse, etc.                       |
| Fabrication     | Strictly fabricate, every member based on drawings confirmed.                                                               |
| Installation    | Complete instructions for installation or technical support by assigning our engineer on site.                              |
| Packing         | Reasonable packing ensures the quality and convenience to transport and install.                                            |