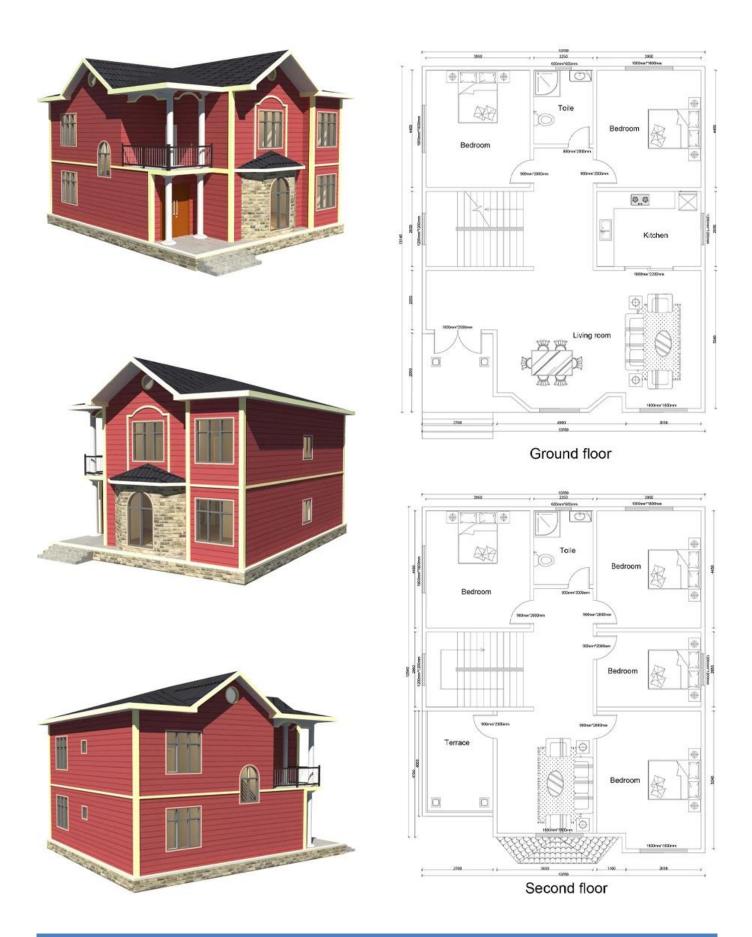

**Prefab Houses details** 

Structure

light steel as its main frame, safe and reliable; sandwich panels as its roof and wall boards, looks and beautiful decoration

| Environmental<br>protection and<br>economized | prefab houses are reasonable in design, can be removed or recycled more than 5 times                                                              |
|-----------------------------------------------|---------------------------------------------------------------------------------------------------------------------------------------------------|
| Applications                                  | prefab houses can be used as permanent & temporary residence,<br>laborers accommodation, office, workshop, warehouse, etc                         |
| Advantages