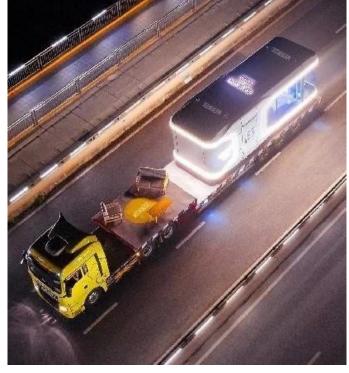

## **Interor View**

270°Floor-to-ceiling window, good insulationSleep in the scenery, enjoy the beauty of nature

**Transportation:** The product will be loaded on a delivery vehicle (standard semi-trailer, Length: 13.5m, Width: 3m, Height: ≤4.2m, arranged by our company) and shipped by a flat rack-container.