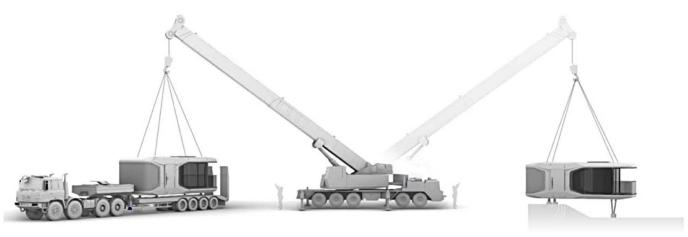

270°Floor-to-ceiling window, good insulationSleep in the scenery, enjoy the beauty of nature

**Transportation:** The product will be loaded on a delivery vehicle (standard semi-trailer, Length: 13.5m, Width: 3m, Height: ≤4.2m, arranged by our company) and shipped by a flat rack-container.

**Hoisting:** After arriving the project site, the product should be hoisted by the local crane service, and remote guidance will be provided by our technical team. The weight of the product is between 6 to 10 tons. It is recommended to arrange ≥25 tons for loading and unloading.