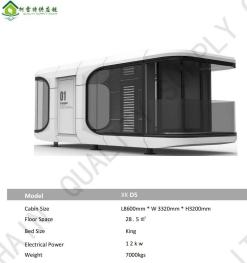

\*The foyer space is only a step away from pure natural fun to the ultimate modern life.

|                                      | Internal Configuration | Ceiling                    | decoration integrated board                    |
|--------------------------------------|------------------------|----------------------------|------------------------------------------------|
|                                      |                        | Interior wall              | decoration integrated board                    |
|                                      |                        | Flooring                   | premium wood grain floor                       |
|                                      |                        | Skylight                   | none                                           |
|                                      |                        | Interior light             | 3000K warm yellow light                        |
|                                      | -                      | Exterior light             | 4000K warm white light                         |
|                                      |                        | Window curtain             | electric curtain                               |
|                                      | .081                   | Intelligent control system | integrated intelligent control system          |
|                                      |                        |                            | (including background music)                   |
| XK D5                                |                        | Socket/Switch              | brands suitable local market                   |
| L8600mm * W 3320mm * H3200mm         |                        | Security alarm             | Smoke alarm/one key alarm/water flooding alarm |
| 28 . 5 m²                            | )                      | Security alarm             | (Need to be connected to the alarm host)       |
| King                                 |                        |                            |                                                |
| 12 k w                               |                        |                            | C// ,                                          |
| 7000kgs                              | Bathroom Facilities    | Toilet                     | Smart toilet unit                              |
| 500kgs/m³                            |                        | Shower                     | Instant water heater with integrated shower    |
| US\$ 42800.00/unit                   |                        | Basin                      | countertop basin                               |
|                                      |                        | Faucet                     | tall faucet                                    |
|                                      |                        | .(0)                       |                                                |
|                                      | Equipment              | A/C                        | Ducted air conditioning                        |
|                                      |                        | Heater                     | Instant water heater                           |
|                                      |                        | Bathroom master            | three-in-one integrated bathroom master        |
|                                      | Accessories (optional) | Floor heating              |                                                |
| is subject to the delivered product. |                        | Pipeline insulation        |                                                |
| omers' requirements.                 |                        | Audio and video equipment  |                                                |