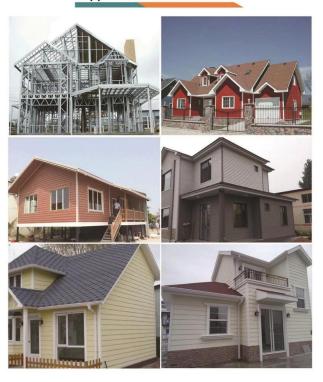

yGram                                                                                       |

# PRODUCT STRUCTURE Middle layer material Polyurethane foam Insulation partition layer Surface Material Galvalume Internal and external galvanizing Cold bending forming of color steel plate 38.3cm Bottom material Moisture and heat insulation

Aluminum foil protective layer

# **Product Texture And Colors**



### Flat series 平面纹







黑白芝麻-XTF-022

和田玉-XTF-020



三色水磨石-XTF-023

三色红砖-XTF-024

QZ series 七砖纹





### 卓越品质 诚信天下

### TT series 弹涂纹





碰涂纹米黄-XTF-003 弹涂纹微紫黄-XTF-005



## ZZG series 中直沟







SP series 树皮纹

弹涂纹浅棕砂-XTF-008









中直沟鸡翅木-XTF-004





ZXG series 中斜沟







# **Installation Accessories & Applacation**

### Aluminum alloy accessories 铝合金配件



### Application cases 应用案例





### Application cases 应用案例











### Application cases 应用案例

























# **Advantage**



### **COST SAVING & DURABILITY**

The rock wool sandwich panel insulation stone wool is made from rock, making it naturally durable and stable over the lifetime of a building. As the unique physical structure, rock wool panel is not affected by changes in temperature or humidity. This means the owner can create a pleasant and stable temperature year after year, while saving energy and money for cooling/heating.



### **FIRE SAFETY**

Have you ever seen rock burn? Neither have we. Rock Wool Panel Products are

rated Non-combustible. Basalt stone wool adopted to Sandwich Panels is fire-protecting insulation material, it's fibers' resistance to high temperatures, will limit the bu