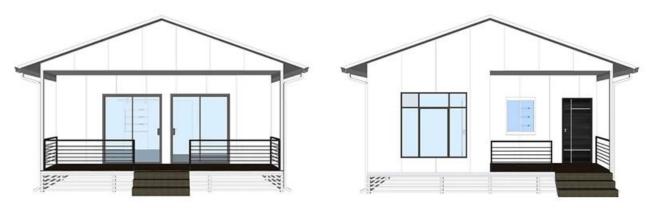

## **Product Detail**

## BREAKDOWN QUOTATION SHEET

| NO.                         | HY-2-B11-B                                                                       |      |
|-----------------------------|----------------------------------------------------------------------------------|------|
| PROJECT                     |                                                                                  |      |
| Item                        | Description                                                                      | Unit |
| Steel frame                 | C-type steel purlin and beam, square tube, steel channels                        |      |
| Exterior Wall               | 75mm EPS Color Steel Sandwich Panel,pre-cut,with film protection                 | m    |
| Interior