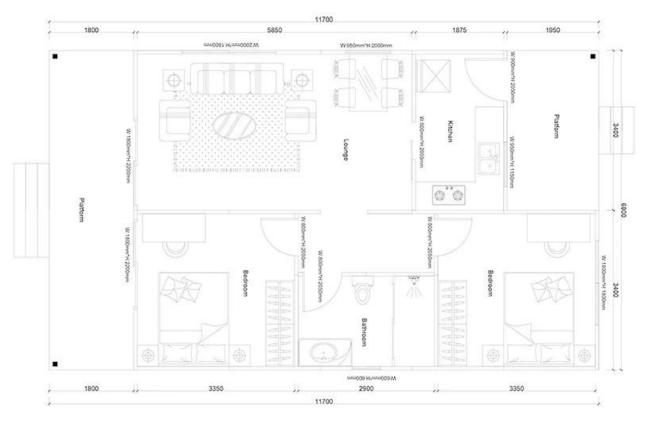

## **Product Detail**

## BREAKDOWN QUOTATION SHEET

| NO.                         | HY-2-B11-B                                                                       |      |
|-----------------------------|----------------------------------------------------------------------------------|------|
| PROJECT                     |                                                                                  |      |
| Item                        | Description                                                                      | Unit |
| Steel frame                 | C-type steel purlin and beam, square tube, steel channels                        |      |
| Exterior Wall               | 75mm EPS Color Steel Sandwich Panel,pre-cut,with film protection                 | m    |
| Interior Wa