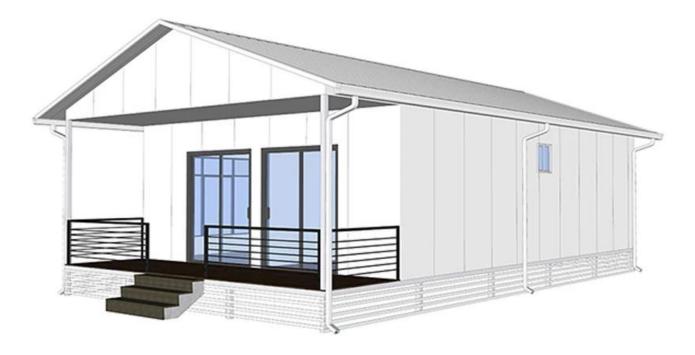

## **Product Detail**

## BREAKDOWN QUOTATION SHEET

| NO.                         | HY-2-B11-B                                                                       |      |
|-----------------------------|----------------------------------------------------------------------------------|------|
| PROJECT                     |                                                                                  |      |
| Item                        | Description                                                                      | Unit |
| Steel frame                 | C-type steel purlin and beam, square tube, steel channels                        |      |
| Exterior Wall               | 75mm EPS Color Steel Sandwich Panel,pre-cut,with film protection                 | m    |
| Interio