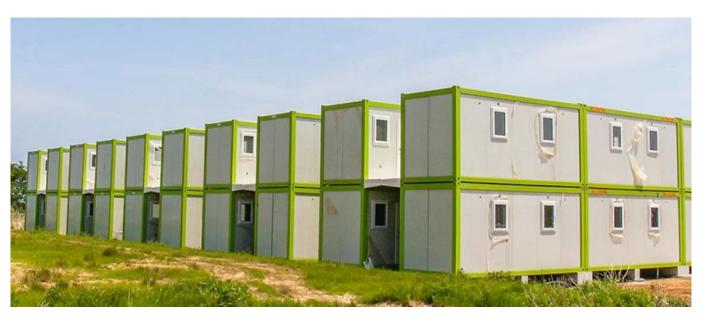

## **Product Photo**











## **Product Detail**

| Item            | Detail                                                                                                                      |
|-----------------|-----------------------------------------------------------------------------------------------------------------------------|
| Main material   | a.light steel as steel frame, including C section steel, V section steel, square steel tube.                                |
|                 | b. Various sandwich panels for wall and roof, the insulation can be EPS, rock wool, fiber glass wool.                       |
| Window          | Aluminum alloy shutter window, plastic-steel window.                                                                        |
| Door            | EPS/rock wool/fiber glass