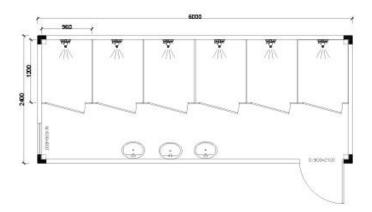

## **Product Detail**

| Item            | Detail                                                                                                                      |
|-----------------|-----------------------------------------------------------------------------------------------------------------------------|
| Main material   | a.light steel as steel frame, including C section steel, V section steel, square steel tube.                                |
|                 | b. Various sandwich panels for wall and roof, the insulation can be EPS, rock wool, fiber glass wool.                       |
| Window          | Aluminum alloy shutter window, plastic-steel window.                                                                        |
| Door            | EPS/rock wool/fiber glass wool sandwich panel door, steel/palstic-steel/aluminum alloy door.                                |
| Optional items  | We can supply you bathroom, kitchen, electricity system, home appliance, furniture and other coponents as per your request. |
| Characteristics | a. Flexible design, doors, windows and interior patitions can be fixed at any position.                                     |
|                 | b.Easy to assemble and disassemble, saving more time and cost.                                                              |
|                 | c.Long service life, repetitive to use, normally more than 15 years using life.                                             |
|                 | d.Quick fabrication, fast installation.                                                                                     |
|                 | e.Safe and reliable.                                                                                                        |
|                 | f.Different colors for your choice.                                                                                         |
| Applications    | Construction site, temporary office, home, dormitory, labor, camp, canteen, workshop, warehouse, etc.                       |
| Fabrication     | Strictly fabricate, every member based on drawings confirmed.                                                               |
| Installation    | Complete instructions for installation or technical support by assigning our engineer on site.                              |
| Packing         | Reasonable packing ensures the quality and convenience to transport and install.                                            |