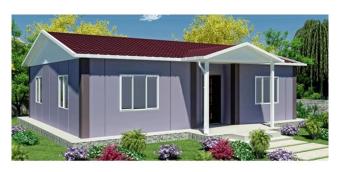

# **Product description**

| NO.                                    | HY-3B02-B                                                                            | DATE        |      |
|----------------------------------------|--------------------------------------------------------------------------------------|-------------|------|
| Item                                   | Description                                                                          | Qty         | Unit |
| Steel frame                            | C-type steel purlin and beam, square tube, steel channels                            | 81          | m2   |
| Exterior Wall                          | 75mm EPS Color Steel Sandwich Panel, pre-cut, with film protection                   | 143         | m    |
| Interior Wall                          | 75mm EPS Color Steel Sandwich Panel, pre-cut, with film protection                   | 103.6       | m    |
| Roof                                   | 75mm EPS Color Steel Sandwich Panel, pre-cut, with film protection                   | 109.6       | m    |
| Ceiling                                | PVC ceiling                                                                          | 81          | m2   |
| Floor                                  | Ceramic tile 800x800mm                                                               | 81          | m2   |
| Roof decoration                        | Asphalt tile                                                                         | 96.7        | m2   |
| External Wall decoration               | Metal carved plate                                                                   | 133.88      | m2   |
| Door                                   | Out door (Steel door) 900*2000mm                                                     | 1           | pcs  |
|                                        | Bathroom door 800mm x 2000mm (water proof)                                           | 6           | pcs  |
| Windows                                | PVC sliding window 950(W)*1000mm(H)                                                  | 7           | pcs  |
|                                        | PVC sliding window 950(W)*600mm(H)                                                   | 1           | pes  |
| Drain system                           | Drain pipes ,gutter                                                                  | 37          | m    |
| Electric system                        |                                                                                      | 81          | m2   |
| Accessories                            | Kinds of necessary screws, sealant,ridge tile,packet<br>eaves, flashing,channel iron | 81          | m2   |
| Total Amount (Necessary Basic Fitting) |                                                                                      | \$10,968.32 |      |
| Inland Cost                            | 40HC container loading                                                               | 1           | pcs  |
| Workers loading Cost                   | 40ft/20ft container                                                                  | 1           | pcs  |
| Total Amount                           |                                                                                      | \$11,918.32 |      |