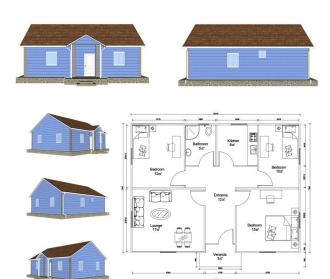

# **Product description**

| NO.                                    | HY-3B02-B                                                                            | DATE        |      |
|----------------------------------------|--------------------------------------------------------------------------------------|-------------|------|
| Item                                   | Description                                                                          | Qty         | Unit |
| Steel frame                            | C-type steel purlin and beam, square tube, steel channels                            | 81          | m2   |
| Exterior Wall                          | 75mm EPS Color Steel Sandwich Panel, pre-cut, with film protection                   | 143         | m    |
| Interior Wall                          | 75mm EPS Color Steel Sandwich Panel, pre-cut, with film protection                   | 103.6       | m    |
| Roof                                   | 75mm EPS Color Steel Sandwich Panel, pre-cut, with film protection                   | 109.6       | m    |
| Ceiling                                | PVC ceiling                                                                          | 81          | m2   |
| Floor                                  | Ceramic tile 800x800mm                                                               | 81          | m2   |
| Roof decoration                        | Asphalt tile                                                                         | 96.7        | m2   |
| External Wall decoration               | Metal carved plate                                                                   | 133.88      | m2   |
| Door                                   | Out door (Steel door) 900*2000mm                                                     | 1           | pcs  |
|                                        | Bathroom door 800mm x 2000mm (water proof)                                           | 6           | pcs  |
| Windows                                | PVC sliding window 950(W)*1000mm(H)                                                  | 7           | pcs  |
|                                        | PVC sliding window 950(W)*600mm(H)                                                   | 1           | pes  |
| Drain system                           | Drain pipes ,gutter                                                                  | 37          | m    |
| Electric system                        |                                                                                      | 81          | m2   |
| Accessories                            | Kinds of necessary screws, sealant,ridge tile,packet<br>eaves, flashing,channel iron | 81          | m2   |
| Total Amount (Necessary Basic Fitting) |                                                                                      | \$10,968.32 |      |
| Inland Cost                            | 40HC container loading                                                               | 1           | pcs  |
| Workers loading Cost                   | 40ft/20ft container                                                                  | 1           | pcs  |
| Total Amount                           |                                                                                      | \$11,918.32 |      |