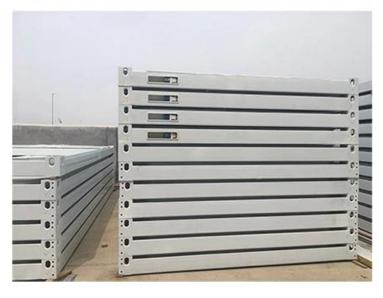

# **Product description**

| NO.                                    | HY-3B02-B                                                                            | DATE        |      |
|----------------------------------------|--------------------------------------------------------------------------------------|-------------|------|
| Item                                   | Description                                                                          | Qty         | Unit |
| Steel frame                            | C-type steel purlin and beam, square tube, steel channels                            | 81          | m2   |
| Exterior Wall                          | 75mm EPS Color Steel Sandwich Panel, pre-cut, with film protection                   | 143         | m    |
| Interior Wall                          | 75mm EPS Color Steel Sandwich Panel, pre-cut, with film protection                   | 103.6       | m    |
| Roof                                   | 75mm EPS Color Steel Sandwich Panel, pre-cut, with film protection                   | 109.6       | m    |
| Ceiling                                | PVC ceiling                                                                          | 81          | m2   |
| Floor                                  | Ceramic tile 800x800mm                                                               | 81          | m2   |
| Roof decoration                        | Asphalt tile                                                                         | 96.7        | m2   |
| External Wall decoration               | Metal carved plate                                                                   | 133.88      | m2   |
| Door                                   | Out door (Steel door) 900*2000mm                                                     | 1           | pcs  |
|                                        | Bathroom door 800mm x 2000mm (water proof)                                           | 6           | pcs  |
| Windows                                | PVC sliding window 950(W)*1000mm(H)                                                  | 7           | pcs  |
|                                        | PVC sliding window 950(W)*600mm(H)                                                   | 1           | pes  |
| Drain system                           | Drain pipes ,gutter                                                                  | 37          | m    |
| Electric system                        |                                                                                      | 81          | m2   |
| Accessories                            | Kinds of necessary screws, sealant,ridge tile,packet<br>eaves, flashing,channel iron | 81          | m2   |
| Total Amount (Necessary Basic Fitting) |                                                                                      | \$10,968.32 |      |
| Inland Cost                            | 40HC container loading                                                               | 1           | pcs  |
| Workers loading Cost                   | 40ft/20ft container                                                                  | 1           | pcs  |
| Total Amount                           |                                                                                      | \$11,918.32 |      |