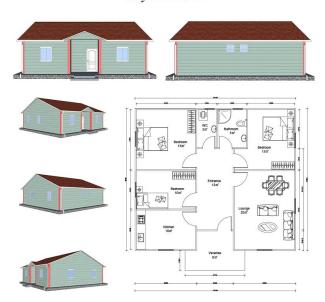

# **Product description**

| BREAKDOWN QUOTATION SHEET              |                                                                                     |             |      |
|----------------------------------------|-------------------------------------------------------------------------------------|-------------|------|
| NO.                                    | HY-3B01-B                                                                           | DATE        |      |
| Item                                   | Description                                                                         | Qty         | Unit |
| Steel frame                            | C-type steel purlin and beam, square tube, steel channels                           | 95          | m2   |
| Exterior Wall                          | 75mm EPS Color Steel Sandwich Panel, pre-cut, with film protection                  | 175.6       | m    |
| Interior Wall                          | 75mm EPS Color Steel Sandwich Panel, pre-cut, with film protection                  | 100.8       | m    |
| Roof                                   | 75mm EPS Color Steel Sandwich Panel, pre-cut, with film protection                  | 129.2       | m    |
| Ceiling                                | PVC ceiling                                                                         | 95          | m2   |
| Floor                                  | Ceramic tile 800x800mm                                                              | 95          | m2   |
| Roof decoration                        | Asphalt tile                                                                        | 116         | m2   |
| External Wall decoration               | Metal carved plate                                                                  | 162.5       | m2   |
| Door                                   | Out door (Steel door) 900*2000mm                                                    | 1           | pcs  |
|                                        | Bathroom door 800mm x 2000mm (water proof)                                          | 7           | pcs  |
| Windows                                | PVC sliding window 950(W)*1000mm(H)                                                 | 6           | pcs  |
|                                        | PVC sliding window 950(W)*600mm(H)                                                  | 2           | pes  |
| Drain system                           | Drain pipes ,gutter                                                                 | 34          | m    |
| Electric system                        |                                                                                     | 95          | m2   |
| Accessories                            | Kinds of necessary screws, sealant,ridge tile,packet<br>eaves,flashing,channel iron | 95          | m2   |
| Total Amount (Necessary Basic Fitting) |                                                                                     | \$12,702.30 |      |
| Inland Cost                            | 40HC container loading                                                              | 1           | pcs  |
| Workers loading Cost                   | 40ft/20ft container                                                                 | 1           | pcs  |
| Total Amount                           |                                                                                     | \$13,652.30 |      |