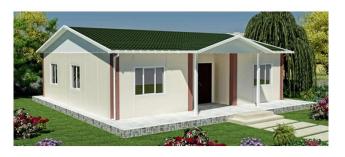

# **Product description**

| BREAKDOWN QUOTATION SHEET              |                                                                                     |             |      |
|----------------------------------------|-------------------------------------------------------------------------------------|-------------|------|
| NO.                                    | HY-3B01-B                                                                           | DATE        |      |
| Item                                   | Description                                                                         | Qty         | Unit |
| Steel frame                            | C-type steel purlin and beam, square tube, steel channels                           | 95          | m2   |
| Exterior Wall                          | 75mm EPS Color Steel Sandwich Panel, pre-cut, with film protection                  | 175.6       | m    |
| Interior Wall                          | 75mm EPS Color Steel Sandwich Panel, pre-cut, with film protection                  | 100.8       | m    |
| Roof                                   | 75mm EPS Color Steel Sandwich Panel, pre-cut, with film protection                  | 129.2       | m    |
| Ceiling                                | PVC ceiling                                                                         | 95          | m2   |
| Floor                                  | Ceramic tile 800x800mm                                                              | 95          | m2   |
| Roof decoration                        | Asphalt tile                                                                        | 116         | m2   |
| External Wall decoration               | Metal carved plate                                                                  | 162.5       | m2   |
| Door                                   | Out door (Steel door) 900*2000mm                                                    | 1           | pcs  |
|                                        | Bathroom door 800mm x 2000mm (water proof)                                          | 7           | pcs  |
| Windows                                | PVC sliding window 950(W)*1000mm(H)                                                 | 6           | pcs  |
|                                        | PVC sliding window 950(W)*600mm(H)                                                  | 2           | pes  |
| Drain system                           | Drain pipes ,gutter                                                                 | 34          | m    |
| Electric system                        |                                                                                     | 95          | m2   |
| Accessories                            | Kinds of necessary screws, sealant,ridge tile,packet<br>eaves,flashing,channel iron | 95          | m2   |
| Total Amount (Necessary Basic Fitting) |                                                                                     | \$12,702.30 |      |
| Inland Cost                            | 40HC container loading                                                              | 1           | pcs  |
| Workers loading Cost                   | 40ft/20ft container                                                                 | 1           | pcs  |
| Total Amount                           |                                                                                     | \$13,652.30 |      |