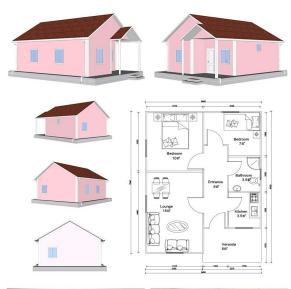

## **Product Description**

Heya-2S02

|                             | QUOTATION SHEET                                             |        |             |  |
|-----------------------------|-------------------------------------------------------------|--------|-------------|--|
| NO.                         | HY-2S02                                                     |        | DATE        |  |
| Item                        | Description                                                 | Qty    | Unit        |  |
| Steel frame                 | Beam HN200*100\HN250*125\square tube120x5mm                 | 53     | m2          |  |
| Exterior Wall               | 90mm ASA Sandwich Panel/90mm ASA                            | 105    | m2          |  |
| Interior Wall               | 90mm ASA Sandwich Panel/90mm ASA                            | 59.598 | m2          |  |
| Roof                        | 90mm ASA Sandwich Panel/90mm                                | 69.7   | m2          |  |
|                             | asphalt shingles                                            |        | m2          |  |
| Door                        | Out door (Steel door)/900*2000mm                            | 1      | pcs         |  |
|                             | Inside door(MDF door)/800*2000mm                            | 4      | pcs         |  |
|                             | bathroom door/PVC800mm x 2000mm(water proof)                | 1      | pcs         |  |
| Windows                     | PVC sliding window /PVC950(W)*1000mm(H)                     | 5      | pcs         |  |
|                             | PVC sliding window /PVC950(W)*600mm(H)                      | 1      | pcs         |  |
| Accessories                 | kinds of necessary screws\U type clipsealant\Special binder |        | m2          |  |
| Ceiling                     | PVC strip ceiling/PVC                                       |        | m2          |  |
| Floor                       | ceramic tile/ 800x800mm                                     |        | m2          |  |
| Drain system                | drain pipes \gutter                                         | 28.5   | m           |  |
| EXW COST                    |                                                             |        | \$9,737.07  |  |
| Inland Cost                 | 40HC container loading                                      | 1      | pcs         |  |
|                             | 20GP container loading                                      | 0      | pcs         |  |
| Workers loading Cost        | 40ft/20ft container                                         | 1      | pcs         |  |
| Total Amount /(FOB Qingdao) |                                                             |        | \$10,687.07 |  |