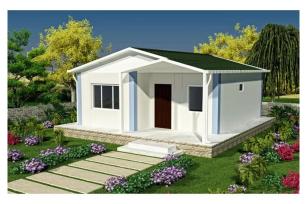

## **Product Description**

Heya-2S02

|                             | QUOTATION SHEET                                             |        |             |  |
|-----------------------------|-------------------------------------------------------------|--------|-------------|--|
| NO.                         | HY-2S02                                                     |        | DATE        |  |
| Item                        | Description                                                 | Qty    | Unit        |  |
| Steel frame                 | Beam HN200*100\HN250*125\square tube120x5mm                 | 53     | m2          |  |
| Exterior Wall               | 90mm ASA Sandwich Panel/90mm ASA                            | 105    | m2          |  |
| Interior Wall               | 90mm ASA Sandwich Panel/90mm ASA                            | 59.598 | m2          |  |
| Roof                        | 90mm ASA Sandwich Panel/90mm                                | 69.7   | m2          |  |
|                             | asphalt shingles                                            |        | m2          |  |
| Door                        | Out door (Steel door)/900*2000mm                            | 1      | pcs         |  |
|                             | Inside door(MDF door)/800*2000mm                            | 4      | pcs         |  |
|                             | bathroom door/PVC800mm x 2000mm(water proof)                | 1      | pcs         |  |
| Windows                     | PVC sliding window /PVC950(W)*1000mm(H)                     | 5      | pcs         |  |
|                             | PVC sliding window /PVC950(W)*600mm(H)                      | 1      | pcs         |  |
| Accessories                 | kinds of necessary screws\U type clipsealant\Special binder |        | m2          |  |
| Ceiling                     | PVC strip ceiling/PVC                                       |        | m2          |  |
| Floor                       | ceramic tile/ 800x800mm                                     |        | m2          |  |
| Drain system                | drain pipes \gutter                                         | 28.5   | m           |  |
| EXW COST                    |                                                             |        | \$9,737.07  |  |
| Inland Cost                 | 40HC container loading                                      | 1      | pcs         |  |
|                             | 20GP container loading                                      | 0      | pcs         |  |
| Workers loading Cost        | 40ft/20ft container                                         | 1      | pcs         |  |
| Total Amount /(FOB Qingdao) |                                                             |        | \$10,687.07 |  |