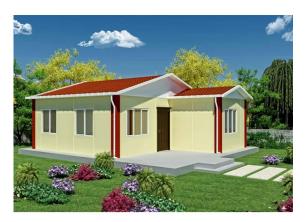

# **Product Description**

Heya - 2S01

|                             | QUOTATION SHEET                                             |            |     |
|-----------------------------|-------------------------------------------------------------|------------|-----|
| NO.                         | HY-2S01                                                     | DATE       |     |
| Item                        | Description                                                 | Qty        | Uni |
| Steel frame                 | Beam HN200*100\HN250*125\square tube120x5mm                 | 40         | m2  |
| Exterior Wall               | 90mm ASA Sandwich Panel/90mm ASA                            | 85.8       | m2  |
| Interior Wall               | 90mm ASA Sandwich Panel/90mm ASA                            | 24         | m2  |
| Roof                        | 90mm ASA Sandwich Panel/90mm                                | 66.5       | m2  |
|                             | asphalt shingles                                            | 66.5       | m2  |
| Door                        | Out door (Steel door)/900*2000mm                            | 1          | pcs |
|                             | Inside door(MDF door)/800*2000mm                            | 1          | pcs |
|                             | bathroom door/PVC800mm x 2000mm(water proof)                | 1          | pcs |
| Windows                     | PVC sliding window /PVC950(W)*1000mm(H)                     | 3          | pcs |
|                             | PVC sliding window /PVC950(W)*600mm(H)                      | 1          | pcs |
| Accessories                 | kinds of necessary screws\U type clipsealant\Special binder | 40         | m2  |
| Ceiling                     | PVC strip ceiling/PVC                                       | 40         | m2  |
| Floor                       | ceramic tile/ 800x800mm                                     | 40         | m2  |
| Drain system                | drain pipes \gutter                                         | 21         | m   |
| EXW COST                    |                                                             | \$7,285.10 |     |
| Inland Cost                 | 40HC container loading                                      | 1          | pcs |
|                             | 20GP container loading                                      | 0          | pcs |
| Workers loading Cost        | 40ft/20ft container                                         | 1          | pcs |
| Total Amount /(FOB Qingdao) |                                                             | \$8,235.10 |     |