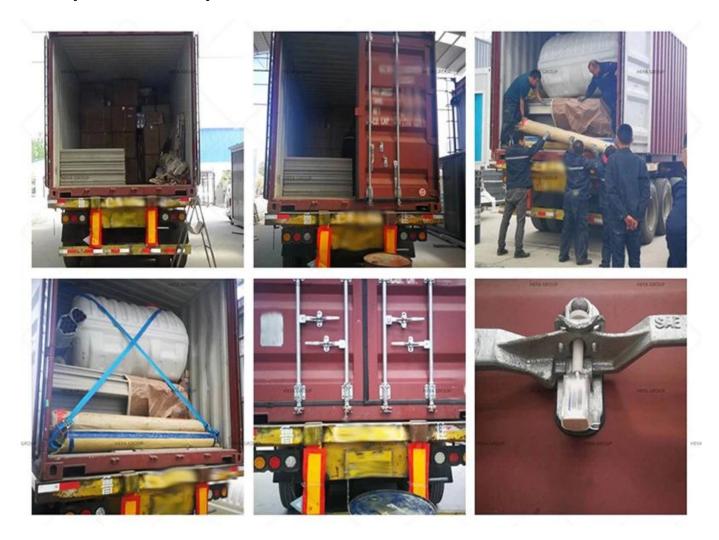

# **Packing&Shipping**

Packing Details: 1, Delivery by 40'HQ shipping container. 2, 4 in 1 flat packing

Delivery Details: 3-20 days after order

### 2, How about Shipping?

We use  $40 \mathrm{HQ}$  container to ship the goods; Usually  $40 \mathrm{HQ}$  container can load about 160-180 square meters house.