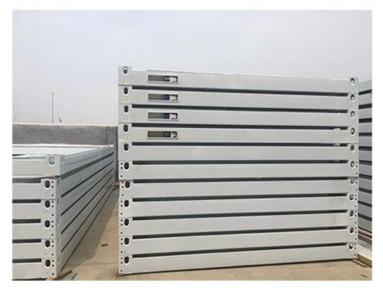

# **Product Description**

Heya - 2S01

|                             | QUOTATION SHEET                                             |            |     |
|-----------------------------|-------------------------------------------------------------|------------|-----|
| NO.                         | HY-2S01                                                     | DATE       |     |
| Item                        | Description                                                 | Qty        | Uni |
| Steel frame                 | Beam HN200*100\HN250*125\square tube120x5mm                 | 40         | m2  |
| Exterior Wall               | 90mm ASA Sandwich Panel/90mm ASA                            | 85.8       | m2  |
| Interior Wall               | 90mm ASA Sandwich Panel/90mm ASA                            | 24         | m2  |
| Roof                        | 90mm ASA Sandwich Panel/90mm                                | 66.5       | m2  |
|                             | asphalt shingles                                            | 66.5       | m2  |
| Door                        | Out door (Steel door)/900*2000mm                            | 1          | pcs |
|                             | Inside door(MDF door)/800*2000mm                            | 1          | pcs |
|                             | bathroom door/PVC800mm x 2000mm(water proof)                | 1          | pcs |
| Windows                     | PVC sliding window /PVC950(W)*1000mm(H)                     | 3          | pcs |
|                             | PVC sliding window /PVC950(W)*600mm(H)                      | 1          | pcs |
| Accessories                 | kinds of necessary screws\U type clipsealant\Special binder | 40         | m2  |
| Ceiling                     | PVC strip ceiling/PVC                                       | 40         | m2  |
| Floor                       | ceramic tile/ 800x800mm                                     | 40         | m2  |
| Drain system                | drain pipes \gutter                                         | 21         | m   |
| EXW COST                    |                                                             | \$7,285.10 |     |
| Inland Cost                 | 40HC container loading                                      | 1          | pcs |
|                             | 20GP container loading                                      | 0          | pcs |
| Workers loading Cost        | 40ft/20ft container                                         | 1          | pcs |
| Total Amount /(FOB Qingdao) |                                                             | \$8,235.10 |     |