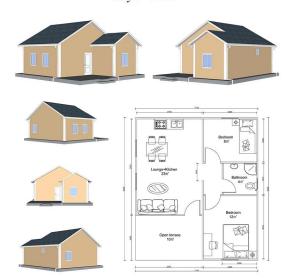

# **Product Description**

Heya - 2S01

|                             | QUOTATION SHEET                                             |            |     |
|-----------------------------|-------------------------------------------------------------|------------|-----|
| NO.                         | HY-2S01                                                     | DATE       |     |
| Item                        | Description                                                 | Qty        | Uni |
| Steel frame                 | Beam HN200*100\HN250*125\square tube120x5mm                 | 40         | m2  |
| Exterior Wall               | 90mm ASA Sandwich Panel/90mm ASA                            | 85.8       | m2  |
| Interior Wall               | 90mm ASA Sandwich Panel/90mm ASA                            | 24         | m2  |
| Roof                        | 90mm ASA Sandwich Panel/90mm                                | 66.5       | m2  |
|                             | asphalt shingles                                            | 66.5       | m2  |
| Door                        | Out door (Steel door)/900*2000mm                            | 1          | pcs |
|                             | Inside door(MDF door)/800*2000mm                            | 1          | pcs |
|                             | bathroom door/PVC800mm x 2000mm(water proof)                | 1          | pcs |
| Windows                     | PVC sliding window /PVC950(W)*1000mm(H)                     | 3          | pcs |
|                             | PVC sliding window /PVC950(W)*600mm(H)                      | 1          | pcs |
| Accessories                 | kinds of necessary screws\U type clipsealant\Special binder | 40         | m2  |
| Ceiling                     | PVC strip ceiling/PVC                                       | 40         | m2  |
| Floor                       | ceramic tile/ 800x800mm                                     | 40         | m2  |
| Drain system                | drain pipes \gutter                                         | 21         | m   |
| EXW COST                    |                                                             | \$7,285.10 |     |
| Inland Cost                 | 40HC container loading                                      | 1          | pcs |
|                             | 20GP container loading                                      | 0          | pcs |
| Workers loading Cost        | 40ft/20ft container                                         | 1          | pcs |
| Total Amount /(FOB Qingdao) |                                                             | \$8,235.10 |     |