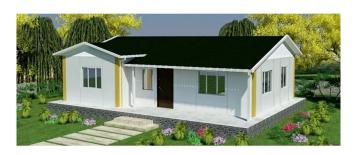

# **Product Description**

### Heya-2B06-B

| NO.                                    | HY-2B06-B                                                                           | DATE        |      |
|----------------------------------------|-------------------------------------------------------------------------------------|-------------|------|
| NO.                                    | H1-2B00-B                                                                           | DATE        |      |
| Item                                   | Description                                                                         | Qty         | Unit |
| Steel frame                            | C-type steel purlin and beam, square tube, steel channels                           | 78          | m2   |
| Exterior Wall                          | 75mm EPS Color Steel Sandwich Panel, pre-cut, with film protection                  | 142.86      | m    |
| Interior Wall                          | 75mm EPS Color Steel Sandwich Panel, pre-cut, with film protection                  | 70          | m    |
| Roof                                   | 75mm EPS Color Steel Sandwich Panel, pre-cut, with film protection                  | 129.4       | m    |
| Ceiling                                | PVC ceiling                                                                         | 78          | m2   |
| Floor                                  | Ceramic tile 800x800mm                                                              | 78          | m2   |
| Roof decoration                        | Asphalt tile                                                                        | 115.82      | m2   |
| External Wall decoration               | Metal carved plate                                                                  | 100.68      | m2   |
| Door                                   | Out door (Steel door) 900*2000mm                                                    | 1           | pes  |
|                                        | Bathroom door 800mm x 2000mm (water proof)                                          | 5           | pcs  |
| Windows                                | PVC sliding window 950(W)*1000mm(H)                                                 | 7           | pcs  |
|                                        | PVC sliding window 950(W)*600mm(H)                                                  | 1           | pcs  |
| Drain system                           | Drain pipes ,gutter                                                                 | 43          | m    |
| Electric system                        |                                                                                     | 78          | m2   |
| Accessories                            | Kinds of necessary screws, sealant,ridge tile,packet<br>eaves,flashing.channel iron | 78          | m2   |
| Total Amount (Necessary Basic Fitting) |                                                                                     | \$10,446.12 |      |
| Inland Cost                            | 40HC container loading                                                              | 1           | pcs  |
| Workers loading Cost                   | 40ft/20ft container                                                                 | 1           | pcs  |
| Total Amount                           |                                                                                     | \$11,396.12 |      |