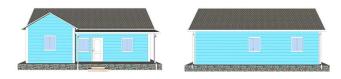

### Heya-2B06-B

| NO.                                    | HY-2B06-B                                                                           | DATE        |      |
|----------------------------------------|-------------------------------------------------------------------------------------|-------------|------|
| NO.                                    | H1-2B00-B                                                                           | DATE        |      |
| Item                                   | Description                                                                         | Qty         | Unit |
| Steel frame                            | C-type steel purlin and beam, square tube, steel channels                           | 78          | m2   |
| Exterior Wall                          | 75mm EPS Color Steel Sandwich Panel, pre-cut, with film protection                  | 142.86      | m    |
| Interior Wall                          | 75mm EPS Color Steel Sandwich Panel, pre-cut, with film protection                  | 70          | m    |
| Roof                                   | 75mm EPS Color Steel Sandwich Panel, pre-cut, with film protection                  | 129.4       | m    |
| Ceiling                                | PVC ceiling                                                                         | 78          | m2   |
| Floor                                  | Ceramic tile 800x800mm                                                              | 78          | m2   |
| Roof decoration                        | Asphalt tile                                                                        | 115.82      | m2   |
| External Wall decoration               | Metal carved plate                                                                  | 100.68      | m2   |
| Door                                   | Out door (Steel door) 900*2000mm                                                    | 1           | pes  |
|                                        | Bathroom door 800mm x 2000mm (water proof)                                          | 5           | pcs  |
| Windows                                | PVC sliding window 950(W)*1000mm(H)                                                 | 7           | pcs  |
|                                        | PVC sliding window 950(W)*600mm(H)                                                  | 1           | pcs  |
| Drain system                           | Drain pipes ,gutter                                                                 | 43          | m    |
| Electric system                        |                                                                                     | 78          | m2   |
| Accessories                            | Kinds of necessary screws, sealant,ridge tile,packet<br>eaves,flashing.channel iron | 78          | m2   |
| Total Amount (Necessary Basic Fitting) |                                                                                     | \$10,446.12 |      |
| Inland Cost                            | 40HC container loading                                                              | 1           | pcs  |
| Workers loading Cost                   | 40ft/20ft container                                                                 | 1           | pcs  |
| Total Amount                           |                                                                                     | \$11,396.12 |      |