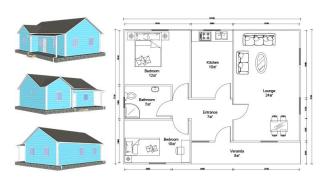

### Heya-2B06-B

| NO.                                    | HY-2B06-B                                                                           | DATE        |      |
|----------------------------------------|-------------------------------------------------------------------------------------|-------------|------|
| NO.                                    | H1-2B00-B                                                                           | DATE        |      |
| Item                                   | Description                                                                         | Qty         | Unit |
| Steel frame                            | C-type steel purlin and beam, square tube, steel channels                           | 78          | m2   |
| Exterior Wall                          | 75mm EPS Color Steel Sandwich Panel, pre-cut, with film protection                  | 142.86      | m    |
| Interior Wall                          | 75mm EPS Color Steel Sandwich Panel, pre-cut, with film protection                  | 70          | m    |
| Roof                                   | 75mm EPS Color Steel Sandwich Panel, pre-cut, with film protection                  | 129.4       | m    |
| Ceiling                                | PVC ceiling                                                                         | 78          | m2   |
| Floor                                  | Ceramic tile 800x800mm                                                              | 78          | m2   |
| Roof decoration                        | Asphalt tile                                                                        | 115.82      | m2   |
| External Wall decoration               | Metal carved plate                                                                  | 100.68      | m2   |
| Door                                   | Out door (Steel door) 900*2000mm                                                    | 1           | pes  |
|                                        | Bathroom door 800mm x 2000mm (water proof)                                          | 5           | pcs  |
| Windows                                | PVC sliding window 950(W)*1000mm(H)                                                 | 7           | pcs  |
|                                        | PVC sliding window 950(W)*600mm(H)                                                  | 1           | pcs  |
| Drain system                           | Drain pipes ,gutter                                                                 | 43          | m    |
| Electric system                        |                                                                                     | 78          | m2   |
| Accessories                            | Kinds of necessary screws, sealant,ridge tile,packet<br>eaves,flashing.channel iron | 78          | m2   |
| Total Amount (Necessary Basic Fitting) |                                                                                     | \$10,446.12 |      |
| Inland Cost                            | 40HC container loading                                                              | 1           | pcs  |
| Workers loading Cost                   | 40ft/20ft container                                                                 | 1           | pcs  |
| Total Amount                           |                                                                                     | \$11,396.12 |      |