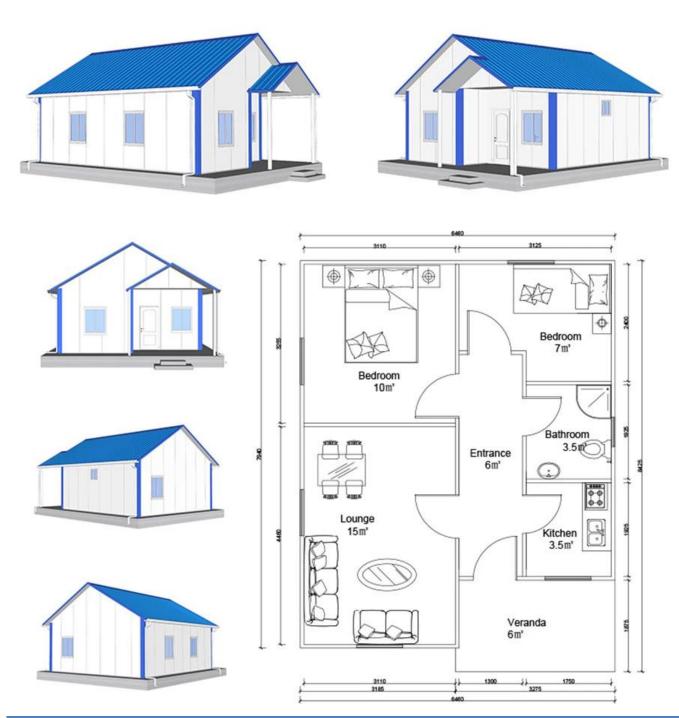

| BREAKDOWN QUOTATION SHEET |                                                                    |       |      |  |  |
|---------------------------|--------------------------------------------------------------------|-------|------|--|--|
| NO.                       | HY-2B03-A                                                          | DATE  |      |  |  |
| Item                      | Description                                                        | Qty   | Unit |  |  |
| Steel frame               | C-type steel purlin and beam, square tube, steel channels          | 68    | ľ□   |  |  |
| <b>Exterior Wall</b>      | 75mm EPS Color Steel Sandwich Panel, pre-cut, with film protection | 120   | m    |  |  |
| <b>Interior Wall</b>      | 75mm EPS Color Steel Sandwich Panel, pre-cut, with film protection | 67.2  | m    |  |  |
| Roof                      | 75mm EPS Color Steel Sandwich Panel,pre-cut,with film protection   | 108.5 | m    |  |  |
| Ceiling                   | PVC ceiling/pvc                                                    | 68    | ľ□   |  |  |
| Floor                     | Ceramic tile 800x800mm                                             | 68    |      |  |  |
| Door/[]                   | Out door (Steel door) 900*2000mm                                   | 1     | pcs  |  |  |
|                           | Bathroom door 800mm x 2000mm (water proof)                         | 5     | pcs  |  |  |

| Windows         | PVC sliding window 950(W)*1000mm(H)                                                  | 5    | pcs      |
|-----------------|--------------------------------------------------------------------------------------|------|----------|
|                 | PVC sliding window 950(W)*600mm(H)                                                   | 1    | pcs      |
| Drain system    | Drain pipes, gutter                                                                  | 32.4 | m        |
| Electric system |                                                                                      | 68   |          |
| Accessories     | Kinds of necessary screws, sealant, ridge tile, packet eaves, flashing, channel iron | 68   | <u> </u> |