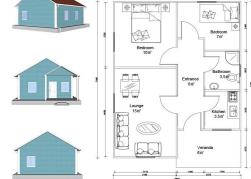

# Product description

Heya-2B02-B

|                                        | BREAKDOWN QUOTATION SHEET                                                           |            |     |
|----------------------------------------|-------------------------------------------------------------------------------------|------------|-----|
| NO.                                    | НҮ-2В02-В                                                                           | DATE       |     |
| Item                                   | Description                                                                         | Qty        | Uni |
| Steel frame                            | C-type steel purlin and beam, square tube,steel channels                            | 53         | m2  |
| Exterior Wall                          | 75mm EPS Color Steel Sandwich Panel, pre-cut, with film protection                  | 105.2      | m   |
| Interior Wall                          | 75mm EPS Color Steel Sandwich Panel, pre-cut, with film protection                  | 58.8       | m   |
| Roof                                   | 75mm EPS Color Steel Sandwich Panel, pre-cut, with film protection                  | 69.7       | m   |
| Ceiling                                | PVC ceiling                                                                         | 53         | m2  |
| Floor                                  | Ceramic tile 800x800mm                                                              | 53         | m2  |
| Roof decoration                        | Asphalt tile                                                                        | 70.2       | m2  |
| External Wall decoration               | Metal carved plate                                                                  | 105        | m2  |
| Door                                   | Out door (Steel door) 900*2000mm                                                    | 1          | pcs |
|                                        | Bathroom door 800mm x 2000mm (water proof)                                          | 5          | pcs |
| Windows                                | PVC sliding window 950(W)*1000mm(H)                                                 | 5          | pcs |
|                                        | PVC sliding window 950(W)*600mm(H)                                                  | 1          | pcs |
| Drain system                           | Drain pipes ,gutter                                                                 | 28.5       | m   |
| Electric system                        |                                                                                     | 49         | m2  |
| Accessories                            | Kinds of necessary screws, sealant,ridge tile,packet<br>eaves,flashing,channel iron | 49         | m2  |
| Total Amount (Necessary Basic Fitting) |                                                                                     | \$7,640.00 |     |
| Inland Cost                            | 40HC container loading                                                              | 1          | pcs |
| Workers loading Cost                   | 40ft/20ft container                                                                 | 1          | pcs |
| Total Amount                           |                                                                                     | \$8,590.00 |     |