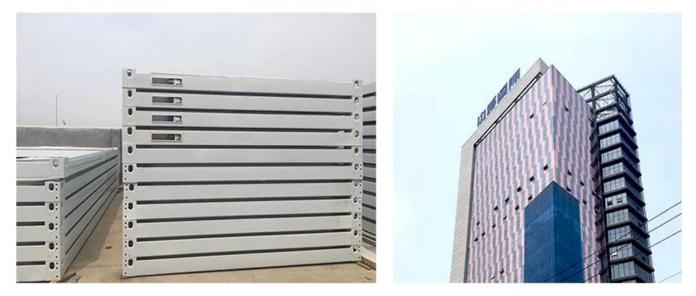

# Product description

Heya-2B02-B

|                                        | BREAKDOWN QUOTATION SHEET                                                           |            |     |
|----------------------------------------|-------------------------------------------------------------------------------------|------------|-----|
| NO.                                    | НҮ-2В02-В                                                                           | DATE       |     |
| Item                                   | Description                                                                         | Qty        | Uni |
| Steel frame                            | C-type steel purlin and beam, square tube,steel channels                            | 53         | m2  |
| Exterior Wall                          | 75mm EPS Color Steel Sandwich Panel, pre-cut, with film protection                  | 105.2      | m   |
| Interior Wall                          | 75mm EPS Color Steel Sandwich Panel, pre-cut, with film protection                  | 58.8       | m   |
| Roof                                   | 75mm EPS Color Steel Sandwich Panel, pre-cut, with film protection                  | 69.7       | m   |
| Ceiling                                | PVC ceiling                                                                         | 53         | m2  |
| Floor                                  | Ceramic tile 800x800mm                                                              | 53         | m2  |
| Roof decoration                        | Asphalt tile                                                                        | 70.2       | m2  |
| External Wall decoration               | Metal carved plate                                                                  | 105        | m2  |
| Door                                   | Out door (Steel door) 900*2000mm                                                    | 1          | pcs |
|                                        | Bathroom door 800mm x 2000mm (water proof)                                          | 5          | pcs |
| Windows                                | PVC sliding window 950(W)*1000mm(H)                                                 | 5          | pcs |
|                                        | PVC sliding window 950(W)*600mm(H)                                                  | 1          | pcs |
| Drain system                           | Drain pipes ,gutter                                                                 | 28.5       | m   |
| Electric system                        |                                                                                     | 49         | m2  |
| Accessories                            | Kinds of necessary screws, sealant,ridge tile,packet<br>eaves,flashing,channel iron | 49         | m2  |
| Total Amount (Necessary Basic Fitting) |                                                                                     | \$7,640.00 |     |
| Inland Cost                            | 40HC container loading                                                              | 1          | pcs |
| Workers loading Cost                   | 40ft/20ft container                                                                 | 1          | pcs |
| Total Amount                           |                                                                                     | \$8,590.00 |     |