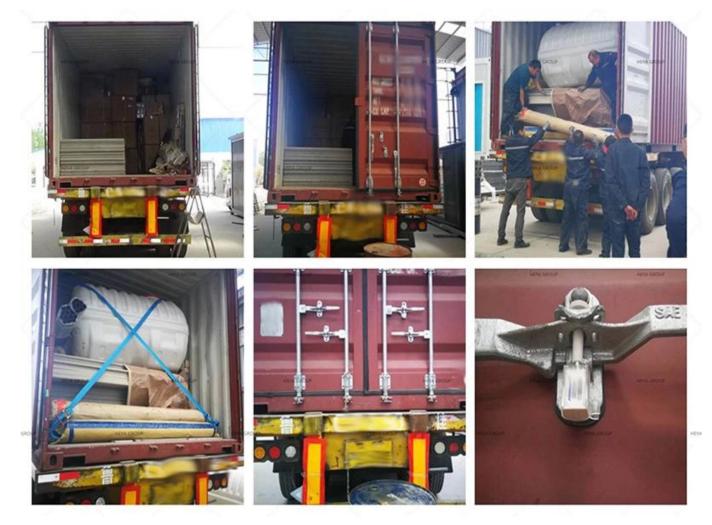

# **Packing & Shipping**

Packaging Details: 1, Delivery by 40'HQ shipping container. 2, 4 in 1 flat packaging Delivery Details: 3-20 days after order

our customers

#### 2, how about shipping?

We use 40HQ containers to ship the goods; Normally 40HQ container can load about 160-180 square meters house.