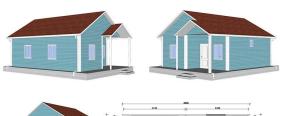

# Product description

Heya-2B02-B

|                                        | BREAKDOWN QUOTATION SHEET                                                           |            |     |
|----------------------------------------|-------------------------------------------------------------------------------------|------------|-----|
| NO.                                    | НҮ-2В02-В                                                                           | DATE       |     |
| Item                                   | Description                                                                         | Qty        | Uni |
| Steel frame                            | C-type steel purlin and beam, square tube,steel channels                            | 53         | m2  |
| Exterior Wall                          | 75mm EPS Color Steel Sandwich Panel, pre-cut, with film protection                  | 105.2      | m   |
| Interior Wall                          | 75mm EPS Color Steel Sandwich Panel, pre-cut, with film protection                  | 58.8       | m   |
| Roof                                   | 75mm EPS Color Steel Sandwich Panel, pre-cut, with film protection                  | 69.7       | m   |
| Ceiling                                | PVC ceiling                                                                         | 53         | m2  |
| Floor                                  | Ceramic tile 800x800mm                                                              | 53         | m2  |
| Roof decoration                        | Asphalt tile                                                                        | 70.2       | m2  |
| External Wall decoration               | Metal carved plate                                                                  | 105        | m2  |
| Door                                   | Out door (Steel door) 900*2000mm                                                    | 1          | pcs |
|                                        | Bathroom door 800mm x 2000mm (water proof)                                          | 5          | pcs |
| Windows                                | PVC sliding window 950(W)*1000mm(H)                                                 | 5          | pcs |
|                                        | PVC sliding window 950(W)*600mm(H)                                                  | 1          | pcs |
| Drain system                           | Drain pipes ,gutter                                                                 | 28.5       | m   |
| Electric system                        |                                                                                     | 49         | m2  |
| Accessories                            | Kinds of necessary screws, sealant,ridge tile,packet<br>eaves,flashing,channel iron | 49         | m2  |
| Total Amount (Necessary Basic Fitting) |                                                                                     | \$7,640.00 |     |
| Inland Cost                            | 40HC container loading                                                              | 1          | pcs |
| Workers loading Cost                   | 40ft/20ft container                                                                 | 1          | pcs |
| Total Amount                           |                                                                                     | \$8,590.00 |     |