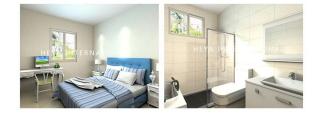

# Product description

Heya-2B02-B

|                                        | BREAKDOWN QUOTATION SHEET                                                           |            |     |
|----------------------------------------|-------------------------------------------------------------------------------------|------------|-----|
| NO.                                    | НҮ-2В02-В                                                                           | DATE       |     |
| Item                                   | Description                                                                         | Qty        | Uni |
| Steel frame                            | C-type steel purlin and beam, square tube,steel channels                            | 53         | m2  |
| Exterior Wall                          | 75mm EPS Color Steel Sandwich Panel, pre-cut, with film protection                  | 105.2      | m   |
| Interior Wall                          | 75mm EPS Color Steel Sandwich Panel, pre-cut, with film protection                  | 58.8       | m   |
| Roof                                   | 75mm EPS Color Steel Sandwich Panel, pre-cut, with film protection                  | 69.7       | m   |
| Ceiling                                | PVC ceiling                                                                         | 53         | m2  |
| Floor                                  | Ceramic tile 800x800mm                                                              | 53         | m2  |
| Roof decoration                        | Asphalt tile                                                                        | 70.2       | m2  |
| External Wall decoration               | Metal carved plate                                                                  | 105        | m2  |
| Door                                   | Out door (Steel door) 900*2000mm                                                    | 1          | pcs |
|                                        | Bathroom door 800mm x 2000mm (water proof)                                          | 5          | pcs |
| Windows                                | PVC sliding window 950(W)*1000mm(H)                                                 | 5          | pcs |
|                                        | PVC sliding window 950(W)*600mm(H)                                                  | 1          | pcs |
| Drain system                           | Drain pipes ,gutter                                                                 | 28.5       | m   |
| Electric system                        |                                                                                     | 49         | m2  |
| Accessories                            | Kinds of necessary screws, sealant,ridge tile,packet<br>eaves,flashing,channel iron | 49         | m2  |
| Total Amount (Necessary Basic Fitting) |                                                                                     | \$7,640.00 |     |
| Inland Cost                            | 40HC container loading                                                              | 1          | pcs |
| Workers loading Cost                   | 40ft/20ft container                                                                 | 1          | pcs |
| Total Amount                           |                                                                                     | \$8,590.00 |     |