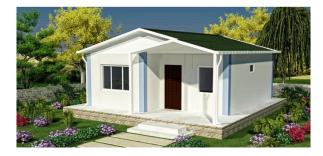

# Product description

Heya-2B02-B

|                                        | BREAKDOWN QUOTATION SHEET                                                           |            |     |
|----------------------------------------|-------------------------------------------------------------------------------------|------------|-----|
| NO.                                    | НҮ-2В02-В                                                                           | DATE       |     |
| Item                                   | Description                                                                         | Qty        | Uni |
| Steel frame                            | C-type steel purlin and beam, square tube,steel channels                            | 53         | m2  |
| Exterior Wall                          | 75mm EPS Color Steel Sandwich Panel, pre-cut, with film protection                  | 105.2      | m   |
| Interior Wall                          | 75mm EPS Color Steel Sandwich Panel, pre-cut, with film protection                  | 58.8       | m   |
| Roof                                   | 75mm EPS Color Steel Sandwich Panel, pre-cut, with film protection                  | 69.7       | m   |
| Ceiling                                | PVC ceiling                                                                         | 53         | m2  |
| Floor                                  | Ceramic tile 800x800mm                                                              | 53         | m2  |
| Roof decoration                        | Asphalt tile                                                                        | 70.2       | m2  |
| External Wall decoration               | Metal carved plate                                                                  | 105        | m2  |
| Door                                   | Out door (Steel door) 900*2000mm                                                    | 1          | pcs |
|                                        | Bathroom door 800mm x 2000mm (water proof)                                          | 5          | pcs |
| Windows                                | PVC sliding window 950(W)*1000mm(H)                                                 | 5          | pcs |
|                                        | PVC sliding window 950(W)*600mm(H)                                                  | 1          | pcs |
| Drain system                           | Drain pipes ,gutter                                                                 | 28.5       | m   |
| Electric system                        |                                                                                     | 49         | m2  |
| Accessories                            | Kinds of necessary screws, sealant,ridge tile,packet<br>eaves,flashing,channel iron | 49         | m2  |
| Total Amount (Necessary Basic Fitting) |                                                                                     | \$7,640.00 |     |
| Inland Cost                            | 40HC container loading                                                              | 1          | pcs |
| Workers loading Cost                   | 40ft/20ft container                                                                 | 1          | pcs |
| Total Amount                           |                                                                                     | \$8,590.00 |     |