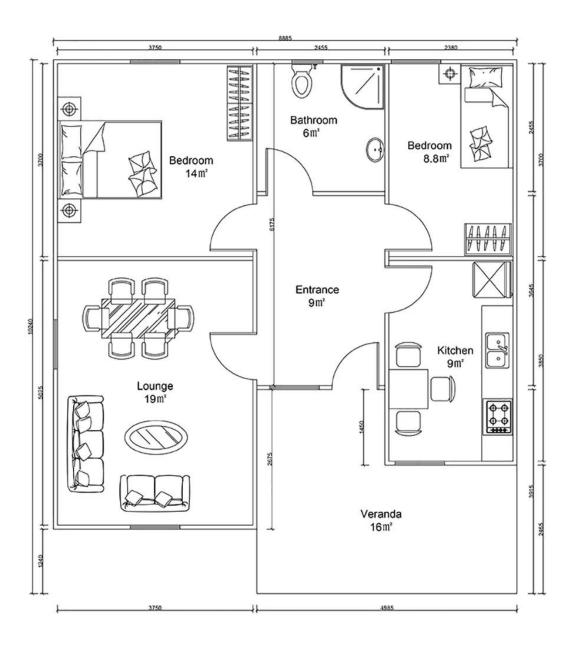

| BREAKDOWN QUOTATION SHEET |                                                                                  |        |      |
|---------------------------|----------------------------------------------------------------------------------|--------|------|
| NO.                       |                                                                                  | DATE   |      |
| PROJECT                   |                                                                                  |        |      |
| Item                      | Description                                                                      | Qty    | Unit |
| Steel frame               | C-type steel purlin and beam, square tube, steel channels                        | 91     |      |
| Exterior Wall             | 75mm EPS Color Steel Sandwich Panel,pre-cut,with film protection                 | 154.8  | m    |
| Interior Wall             | 75mm EPS Color Steel Sandwich Panel,pre-cut,with film protection                 | 67.2   | m    |
| Roof                      | 75mm EPS Color Steel Sandwich Panel,pre-cut,with film protection                 | 111.6  | m    |
| Ceiling                   | PVC ceiling/pvc                                                                  | 91     |      |
|                           | Gypsum board 600*600mm                                                           |        |      |
| Base/Foundation           | Fiber cement board                                                               |        |      |
|                           | Plywood board                                                                    |        |      |
|                           | PVC leather floor                                                                |        |      |
| Floor                     | Ceramic tile 800x800mm                                                           | 91     |      |
| Roof decoration           | Asphalt tile                                                                     | 103.55 | 5 🛮  |
| External Wall decoration  | Metal carved plate                                                               |        |      |
|                           | PVC hanging board/PVC                                                            | 140    |      |
| Door                      | Out door (Steel door)<br>900*2000mm                                              | 1      | pcs  |
|                           | Inside door MDF<br>800*2000mm/MDF                                                |        | pcs  |
|                           | Aluminium-alloy glass door                                                       |        |      |
|                           | PVC glass door                                                                   |        |      |
|                           | Bathroom door 800mm x 2000mm (water proof) /PVC                                  | 5      | pcs  |
|                           | PVC sliding window 950(W)*1000mm(H)                                              | 6      | pcs  |
| Windows                   | PVC sliding window 950(W)*600mm(H)                                               | 1      | pcs  |
|                           | Aluminium-alloy window                                                           |        | pcs  |
| Drain system              | Drain pipes ,gutter                                                              | 35     | m    |
| Electric system           |                                                                                  | 91     |      |
| Accessories               | Kinds of necessary screws, sealant,ridge tile,packet eaves,flashing,channel iron | 91     |      |