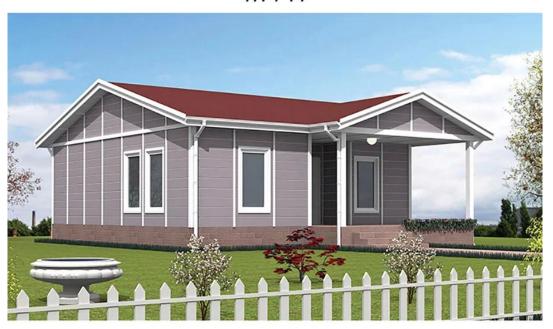

| BREAKDOWN QUOTATION SHEET |                                                                                  |        |      |
|---------------------------|----------------------------------------------------------------------------------|--------|------|
| NO.                       |                                                                                  | DATE   |      |
| PROJECT                   |                                                                                  |        |      |
| Item                      | Description                                                                      | Qty    | Unit |
| Steel frame               | C-type steel purlin and beam, square tube, steel channels                        | 91     |      |
| Exterior Wall             | 75mm EPS Color Steel Sandwich Panel,pre-cut,with film protection                 | 154.8  | m    |
| Interior Wall             | 75mm EPS Color Steel Sandwich Panel,pre-cut,with film protection                 | 67.2   | m    |
| Roof                      | 75mm EPS Color Steel Sandwich Panel,pre-cut,with film protection                 | 111.6  | m    |
| Ceiling                   | PVC ceiling/pvc                                                                  | 91     |      |
|                           | Gypsum board 600*600mm                                                           |        |      |
| Base/Foundation           | Fiber cement board                                                               |        |      |
|                           | Plywood board                                                                    |        |      |
|                           | PVC leather floor                                                                |        |      |
| Floor                     | Ceramic tile 800x800mm                                                           | 91     |      |
| Roof decoration           | Asphalt tile                                                                     | 103.55 | 5 🛮  |
| External Wall decoration  | Metal carved plate                                                               |        |      |
|                           | PVC hanging board/PVC                                                            | 140    |      |
| Door                      | Out door (Steel door)<br>900*2000mm                                              | 1      | pcs  |
|                           | Inside door MDF<br>800*2000mm/MDF                                                |        | pcs  |
|                           | Aluminium-alloy glass door                                                       |        |      |
|                           | PVC glass door                                                                   |        |      |
|                           | Bathroom door 800mm x 2000mm (water proof) /PVC                                  | 5      | pcs  |
|                           | PVC sliding window 950(W)*1000mm(H)                                              | 6      | pcs  |
| Windows                   | PVC sliding window 950(W)*600mm(H)                                               | 1      | pcs  |
|                           | Aluminium-alloy window                                                           |        | pcs  |
| Drain system              | Drain pipes ,gutter                                                              | 35     | m    |
| Electric system           |                                                                                  | 91     |      |
| Accessories               | Kinds of necessary screws, sealant,ridge tile,packet eaves,flashing,channel iron | 91     |      |