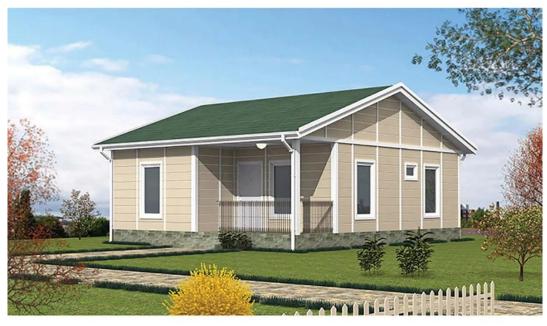

| BREAKDOWN QUOTATION SHEET |                                                                                     |         |      |
|---------------------------|-------------------------------------------------------------------------------------|---------|------|
| NO.                       |                                                                                     | DATE    |      |
| PROJECT                   |                                                                                     |         |      |
| Item                      | Description                                                                         | Qty     | Unit |
| Steel frame               | C-type steel purlin and beam, square tube, steel channels                           | 69      |