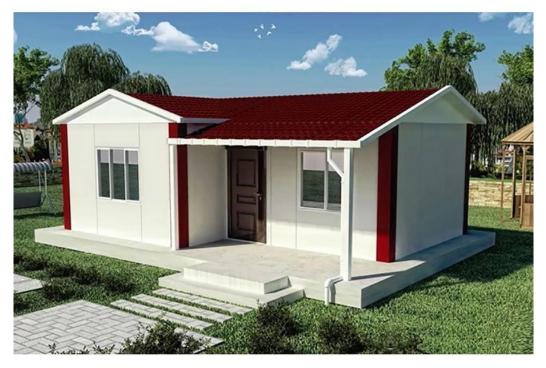

HY-P10

1.70

110

Left View

75 950 950 950 950 950 950 75

6800

| BREAKDOWN QUOTATION SHEET   |                                                                                          |       |      |
|-----------------------------|------------------------------------------------------------------------------------------|-------|------|
| ITEM                        | DESCRIPTION                                                                              | QTY   | UNIT |
| Steel frame                 | C-type steel purlin and beam, square tube,steel<br>channels,C100*50*20mm,galvanizated    | 59.16 | m2   |
| Exterior Wall               | 75mm EPS Color Steel Sandwich Panel ,0.45mm steel sheet,10kgs/m3                         | 97.6  | m2   |
| Interior Wall               | 75mm EPS Color Steel Sandwich Panel ,0.45mm steel sheet,10kgs/m3                         | 42    | m2   |
| Roof                        | 75mm EPS Color Steel Sandwich Panel,0.45mm steel sheet, 10kgs/m3, cover asphalt shingles | 64    | m2   |
| Floor                       | 600x600mm ceramic tile                                                                   | 59.16 | m2   |
| Ceiling                     | PVC ceiling(golden tan wood)                                                             | 59.16 | m2   |
| Door                        | Out door (Steel Security exterior door ) with lock $950*2000$ mm                         | 1     | pcs  |
|                             | Inside door with lock 850*2000mm                                                         | 3     | pcs  |
| Windows                     | PVC sliding window with fly screen,shutters,double<br>glasses,1900(W)*1900mm(H)          | 1     | pcs  |
|                             | PVC sliding window with fly screen,shutters,double<br>glasses1500(W)*1000mm(H)           | 4     | pcs  |
|                             | PVC sliding window with fly screen,shutters,double<br>glasses600(W)*600mm(H)             | 1     | pcs  |
| Out Drain<br>systems (rain) | drain pipes ,gutter                                                                      | 22.8  | m    |
| External Wall decoration    | PVC hanging board(HC- 009)                                                               | 97.6  | m2   |
| Electric system             |                                                                                          | 59.16 | m2   |
| Accessories                 | kinds of necessary screws, sealant,ridge tile,packet eaves                               | 59.16 | m2   |
|                             |                                                                                          |       |      |