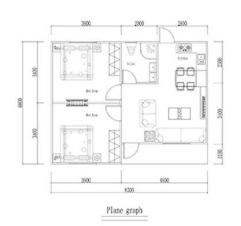

HY-P10

1.70

110

Left View

75 950 950 950 950 950 950 75

6800

| BREAKDOWN QUOTATION SHEET   |                                                                                          |       |      |
|-----------------------------|------------------------------------------------------------------------------------------|-------|------|
| ITEM                        | DESCRIPTION                                                                              | QTY   | UNIT |
| Steel frame                 | C-type steel purlin and beam, square tube,steel<br>channels,C100*50*20mm,galvanizated    | 59.16 | m2   |
| Exterior Wall               | 75mm EPS Color Steel Sandwich Panel ,0.45mm steel sheet,10kgs/m3                         | 97.6  | m2   |
| Interior Wall               | 75mm EPS Color Steel Sandwich Panel ,0.45mm steel sheet,10kgs/m3                         | 42    | m2   |
| Roof                        | 75mm EPS Color Steel Sandwich Panel,0.45mm steel sheet, 10kgs/m3, cover asphalt shingles | 64    | m2   |
| Floor                       | 600x600mm ceramic tile                                                                   | 59.16 | m2   |
| Ceiling                     | PVC ceiling(golden tan wood)                                                             | 59.16 | m2   |
| Door                        | Out door (Steel Security exterior door ) with lock $950*2000$ mm                         | 1     | pcs  |
|                             | Inside door with lock 850*2000mm                                                         | 3     | pcs  |
| Windows                     | PVC sliding window with fly screen,shutters,double<br>glasses,1900(W)*1900mm(H)          | 1     | pcs  |
|                             | PVC sliding window with fly screen,shutters,double<br>glasses1500(W)*1000mm(H)           | 4     | pcs  |
|                             | PVC sliding window with fly screen,shutters,double<br>glasses600(W)*600mm(H)             | 1     | pcs  |
| Out Drain<br>systems (rain) | drain pipes ,gutter                                                                      | 22.8  | m    |
| External Wall decoration    | PVC hanging board(HC- 009)                                                               | 97.6  | m2   |
| Electric system             |                                                                                          | 59.16 | m2   |
| Accessories                 | kinds of necessary screws, sealant,ridge tile,packet eaves                               | 59.16 | m2   |
|                             |                                                                                          |       |      |