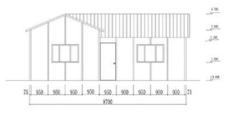

HY-P10

1.70

110

Left View

75 950 950 950 950 950 950 75

6800

| BREAKDOWN QUOTATION SHEET   |                                                                                          |       |      |
|-----------------------------|------------------------------------------------------------------------------------------|-------|------|
| ITEM                        | DESCRIPTION                                                                              | QTY   | UNIT |
| Steel frame                 | C-type steel purlin and beam, square tube,steel<br>channels,C100*50*20mm,galvanizated    | 59.16 | m2   |
| Exterior Wall               | 75mm EPS Color Steel Sandwich Panel ,0.45mm steel sheet,10kgs/m3                         | 97.6  | m2   |
| Interior Wall               | 75mm EPS Color Steel Sandwich Panel ,0.45mm steel sheet,10kgs/m3                         | 42    | m2   |
| Roof                        | 75mm EPS Color Steel Sandwich Panel,0.45mm steel sheet, 10kgs/m3, cover asphalt shingles | 64    | m2   |
| Floor                       | 600x600mm ceramic tile                                                                   | 59.16 | m2   |
| Ceiling                     | PVC ceiling(golden tan wood)                                                             | 59.16 | m2   |
| Door                        | Out door (Steel Security exterior door ) with lock $950*2000$ mm                         | 1     | pcs  |
|                             | Inside door with lock 850*2000mm                                                         | 3     | pcs  |
| Windows                     | PVC sliding window with fly screen,shutters,double<br>glasses,1900(W)*1900mm(H)          | 1     | pcs  |
|                             | PVC sliding window with fly screen,shutters,double<br>glasses1500(W)*1000mm(H)           | 4     | pcs  |
|                             | PVC sliding window with fly screen,shutters,double<br>glasses600(W)*600mm(H)             | 1     | pcs  |
| Out Drain<br>systems (rain) | drain pipes ,gutter                                                                      | 22.8  | m    |
| External Wall decoration    | PVC hanging board(HC- 009)                                                               | 97.6  | m2   |
| Electric system             |                                                                                          | 59.16 | m2   |
| Accessories                 | kinds of necessary screws, sealant,ridge tile,packet eaves                               | 59.16 | m2   |
|                             |                                                                                          |       |      |