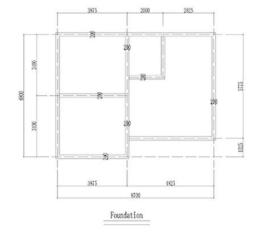

HY-P10

1.70

110

Left View

75 950 950 950 950 950 950 75

6800

| BREAKDOWN QUOTATION SHEET   |                                                                                          |       |      |
|-----------------------------|------------------------------------------------------------------------------------------|-------|------|
| ITEM                        | DESCRIPTION                                                                              | QTY   | UNIT |
| Steel frame                 | C-type steel purlin and beam, square tube,steel<br>channels,C100*50*20mm,galvanizated    | 59.16 | m2   |
| Exterior Wall               | 75mm EPS Color Steel Sandwich Panel ,0.45mm steel sheet,10kgs/m3                         | 97.6  | m2   |
| Interior Wall               | 75mm EPS Color Steel Sandwich Panel ,0.45mm steel sheet,10kgs/m3                         | 42    | m2   |
| Roof                        | 75mm EPS Color Steel Sandwich Panel,0.45mm steel sheet, 10kgs/m3, cover asphalt shingles | 64    | m2   |
| Floor                       | 600x600mm ceramic tile                                                                   | 59.16 | m2   |
| Ceiling                     | PVC ceiling(golden tan wood)                                                             | 59.16 | m2   |
| Door                        | Out door (Steel Security exterior door ) with lock $950*2000$ mm                         | 1     | pcs  |
|                             | Inside door with lock 850*2000mm                                                         | 3     | pcs  |
| Windows                     | PVC sliding window with fly screen,shutters,double<br>glasses,1900(W)*1900mm(H)          | 1     | pcs  |
|                             | PVC sliding window with fly screen,shutters,double<br>glasses1500(W)*1000mm(H)           | 4     | pcs  |
|                             | PVC sliding window with fly screen,shutters,double<br>glasses600(W)*600mm(H)             | 1     | pcs  |
| Out Drain<br>systems (rain) | drain pipes ,gutter                                                                      | 22.8  | m    |
| External Wall decoration    | PVC hanging board(HC- 009)                                                               | 97.6  | m2   |
| Electric system             |                                                                                          | 59.16 | m2   |
| Accessories                 | kinds of necessary screws, sealant,ridge tile,packet eaves                               | 59.16 | m2   |
|                             |                                                                                          |       |      |