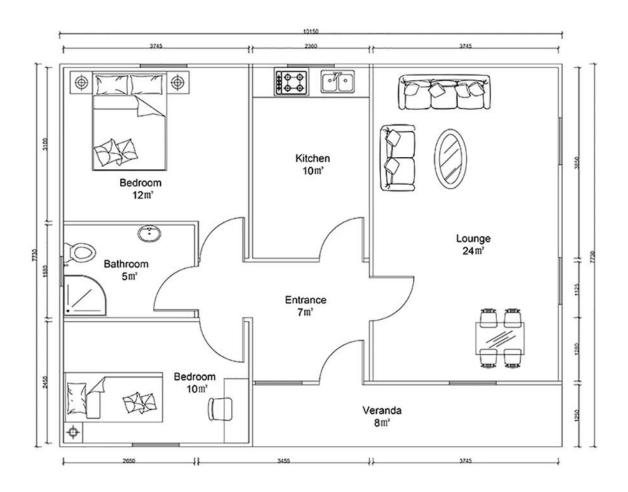

## HY-P08

| BREAKDOWN QUOTATION SHEET |                                                                                      |      |      |  |  |  |  |
|---------------------------|--------------------------------------------------------------------------------------|------|------|--|--|--|--|
| Item                      | Description                                                                          |      | Unit |  |  |  |  |
| Steel frame               | C-type steel purlin and beam, square tube, steel channels                            |      |      |  |  |  |  |
| Exterior Wall             | 75mm EPS Color Steel Sandwich Panel,pre-cut,with film protection                     |      | m    |  |  |  |  |
| Interior Wall             | 75mm EPS Color Steel Sandwich Panel,pre-cut,with film protection                     |      | m    |  |  |  |  |
| Roof                      | 75mm EPS Color Steel Sandwich Panel,pre-cut,with film protection                     |      | m    |  |  |  |  |
| Ceiling                   | PVC ceiling/pvc                                                                      | 78   |      |  |  |  |  |
| Cennig                    | Gypsum board 600*600mm                                                               |      |      |  |  |  |  |
|                           | Fiber cement board                                                                   |      |      |  |  |  |  |
| Base/Foundation           | Plywood board                                                                        |      |      |  |  |  |  |
|                           | PVC leather floor                                                                    |      |      |  |  |  |  |
| Floor                     | Ceramic tile 800x800mm                                                               | 78   |      |  |  |  |  |
| Roof decoration           | Asphalt tile                                                                         | 93.5 |      |  |  |  |  |
| External Wall decoration  | Metal carved plate                                                                   |      |      |  |  |  |  |
| Laternar wan decoration   | PVC hanging board/PVC                                                                |      |      |  |  |  |  |
|                           | Out door (Steel door)<br>900*2000mm                                                  | 1    | pcs  |  |  |  |  |
| Door                      | Inside door MDF<br>800*2000mm/MDF                                                    |      | pcs  |  |  |  |  |
|                           | Aluminium-alloy glass door                                                           |      |      |  |  |  |  |
|                           | PVC glass door                                                                       |      |      |  |  |  |  |
|                           | Bathroom door 800mm x 2000mm (water proof) /PVC                                      | 5    | pcs  |  |  |  |  |
|                           | PVC sliding window 950(W)*1000mm(H)                                                  | 7    | pcs  |  |  |  |  |
| Windows                   | PVC sliding window 950(W)*600mm(H)                                                   | 1    | pcs  |  |  |  |  |
|                           | Aluminium-alloy window                                                               |      | pcs  |  |  |  |  |
| Drain system              | Drain pipes ,gutter                                                                  | 43   | m    |  |  |  |  |
| Electric system           |                                                                                      | 78   |      |  |  |  |  |
| Accessories               | Kinds of necessary screws, sealant, ridge tile, packet eaves, flashing, channel iron | 78   |      |  |  |  |  |