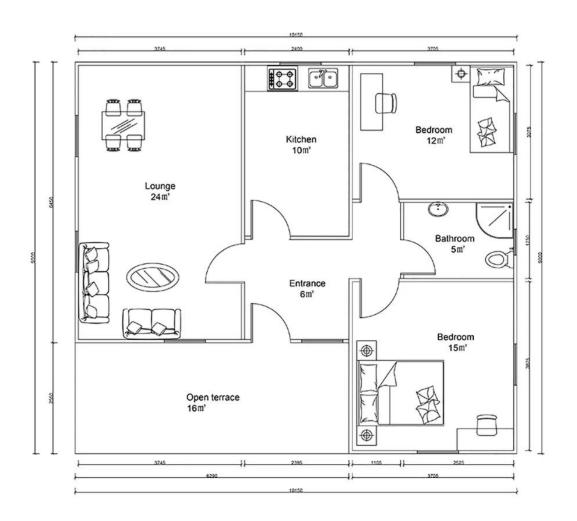

## HY-P07

| BREAKDOWN QUOTATION SHEET |                                                                                  |      |      |  |  |  |  |
|---------------------------|----------------------------------------------------------------------------------|------|------|--|--|--|--|
| Item                      | Description                                                                      |      | Unit |  |  |  |  |
| Steel frame               | C-type steel purlin and beam, square tube, steel channels                        |      |      |  |  |  |  |
| Exterior Wall             | 75mm EPS Color Steel Sandwich Panel,pre-cut,with film protection                 |      | m    |  |  |  |  |
| Interior Wall             | 75mm EPS Color Steel Sandwich Panel,pre-cut,with film protection                 |      | m    |  |  |  |  |
| Roof                      | 75mm EPS Color Steel Sandwich Panel,pre-cut,with film protection                 | 87.6 | m    |  |  |  |  |
| Ceiling                   | PVC ceiling/pvc                                                                  | 75   |      |  |  |  |  |
| Cennig                    | Gypsum board 600*600mm                                                           |      |      |  |  |  |  |
|                           | Fiber cement board                                                               |      |      |  |  |  |  |
| Base/Foundation           | Plywood board                                                                    |      |      |  |  |  |  |
|                           | PVC leather floor                                                                |      |      |  |  |  |  |
| Floor                     | Ceramic tile 800x800mm                                                           | 75   |      |  |  |  |  |
| Roof decoration           | Asphalt tile                                                                     | 91.6 |      |  |  |  |  |
| External Wall decoration  | Metal carved plate                                                               |      |      |  |  |  |  |
| External Wall decoration  | PVC hanging board/PVC                                                            |      |      |  |  |  |  |
|                           | Out door (Steel door)<br>900*2000mm                                              | 1    | pcs  |  |  |  |  |
| Door                      | Inside door MDF<br>800*2000mm/MDF                                                |      | pcs  |  |  |  |  |
|                           | Aluminium-alloy glass door                                                       |      |      |  |  |  |  |
|                           | PVC glass door                                                                   |      |      |  |  |  |  |
|                           | Bathroom door 800mm x 2000mm (water proof) /PVC                                  | 5    | pcs  |  |  |  |  |
|                           | PVC sliding window 950(W)*1000mm(H)                                              | 9    | pcs  |  |  |  |  |
| Windows                   | PVC sliding window 950(W)*600mm(H)                                               | 1    | pcs  |  |  |  |  |
|                           | Aluminium-alloy window                                                           |      | pcs  |  |  |  |  |
| Drain system              | Drain pipes ,gutter                                                              | 38   | m    |  |  |  |  |
| Electric system           |                                                                                  | 75   |      |  |  |  |  |
| Accessories               | Kinds of necessary screws, sealant,ridge tile,packet eaves,flashing,channel iron | 75   |      |  |  |  |  |