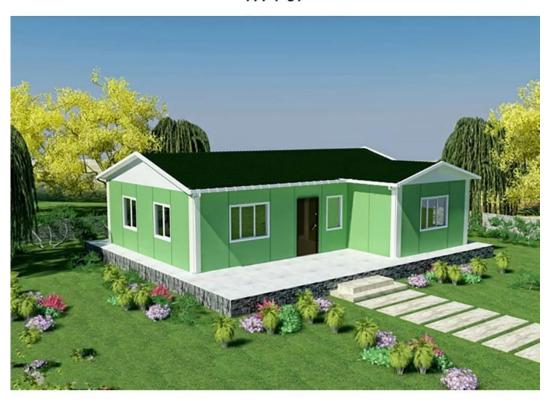

## HY-P07

| BREAKDOWN QUOTATION SHEET |                                                                                  |      |      |  |  |  |  |
|---------------------------|----------------------------------------------------------------------------------|------|------|--|--|--|--|
| Item                      | Description                                                                      |      | Unit |  |  |  |  |
| Steel frame               | C-type steel purlin and beam, square tube, steel channels                        |      |      |  |  |  |  |
| Exterior Wall             | 75mm EPS Color Steel Sandwich Panel,pre-cut,with film protection                 |      | m    |  |  |  |  |
| Interior Wall             | 75mm EPS Color Steel Sandwich Panel,pre-cut,with film protection                 |      | m    |  |  |  |  |
| Roof                      | 75mm EPS Color Steel Sandwich Panel,pre-cut,with film protection                 | 87.6 | m    |  |  |  |  |
| Ceiling                   | PVC ceiling/pvc                                                                  | 75   |      |  |  |  |  |
| Cennig                    | Gypsum board 600*600mm                                                           |      |      |  |  |  |  |
|                           | Fiber cement board                                                               |      |      |  |  |  |  |
| Base/Foundation           | Plywood board                                                                    |      |      |  |  |  |  |
|                           | PVC leather floor                                                                |      |      |  |  |  |  |
| Floor                     | Ceramic tile 800x800mm                                                           | 75   |      |  |  |  |  |
| Roof decoration           | Asphalt tile                                                                     | 91.6 |      |  |  |  |  |
| External Wall decoration  | Metal carved plate                                                               |      |      |  |  |  |  |
| External Wall decoration  | PVC hanging board/PVC                                                            |      |      |  |  |  |  |
|                           | Out door (Steel door)<br>900*2000mm                                              | 1    | pcs  |  |  |  |  |
| Door                      | Inside door MDF<br>800*2000mm/MDF                                                |      | pcs  |  |  |  |  |
|                           | Aluminium-alloy glass door                                                       |      |      |  |  |  |  |
|                           | PVC glass door                                                                   |      |      |  |  |  |  |
|                           | Bathroom door 800mm x 2000mm (water proof) /PVC                                  | 5    | pcs  |  |  |  |  |
|                           | PVC sliding window 950(W)*1000mm(H)                                              | 9    | pcs  |  |  |  |  |
| Windows                   | PVC sliding window 950(W)*600mm(H)                                               | 1    | pcs  |  |  |  |  |
|                           | Aluminium-alloy window                                                           |      | pcs  |  |  |  |  |
| Drain system              | Drain pipes ,gutter                                                              | 38   | m    |  |  |  |  |
| Electric system           |                                                                                  | 75   |      |  |  |  |  |
| Accessories               | Kinds of necessary screws, sealant,ridge tile,packet eaves,flashing,channel iron | 75   |      |  |  |  |  |