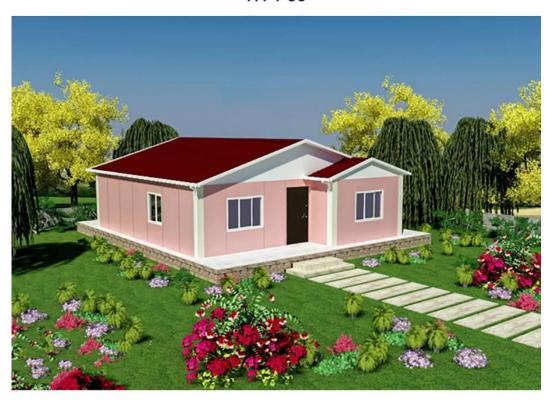

| BREAKDOWN QUOTATION SHEET |                                                                                  |       |      |
|---------------------------|----------------------------------------------------------------------------------|-------|------|
| Item                      | Description                                                                      | Qty   | Unit |
| Steel frame               | C-type steel purlin and beam, square tube, steel channels                        | 74    |      |
| Exterior Wall             | 75mm EPS Color Steel Sandwich Panel,pre-cut,with film protection                 | 145   | m    |
| Interior Wall             | 75mm EPS Color Steel Sandwich Panel,pre-cut,with film protection                 | 75.6  | m    |
| Roof                      | 75mm EPS Color Steel Sandwich Panel,pre-cut,with film protection                 | 99.4  | m    |
| Ceiling                   | PVC ceiling/pvc                                                                  | 74    |      |
|                           | Gypsum board 600*600mm                                                           |       |      |
|                           | Fiber cement board                                                               |       |      |
| Base/Foundation           | Plywood board                                                                    |       |      |
|                           | PVC leather floor                                                                |       |      |
| Floor                     | Ceramic tile 800x800mm                                                           | 74    |      |
| <b>Roof decoration</b>    | Asphalt tile                                                                     | 90.05 | 5 🛮  |
| External Wall decoration  | Metal carved plate                                                               |       |      |
|                           | PVC hanging board/PVC                                                            |       |      |
| Door                      | Out door (Steel door)<br>900*2000mm                                              | 1     | pcs  |
|                           | Inside door MDF<br>800*2000mm/MDF                                                |       | pcs  |
|                           | Aluminium-alloy glass door                                                       |       |      |
|                           | PVC glass door                                                                   |       |      |
|                           | Bathroom door 800mm x 2000mm (water proof) /PVC                                  | 5     | pcs  |
|                           | PVC sliding window 950(W)*1000mm(H)                                              | 6     | pcs  |
| Windows                   | PVC sliding window 950(W)*600mm(H)                                               | 1     | pcs  |
|                           | Aluminium-alloy window                                                           |       | pcs  |
| Drain system              | Drain pipes ,gutter                                                              | 33    | m    |
| Electric system           |                                                                                  | 74    |      |
| Accessories               | Kinds of necessary screws, sealant,ridge tile,packet eaves,flashing,channel iron | 74    |      |