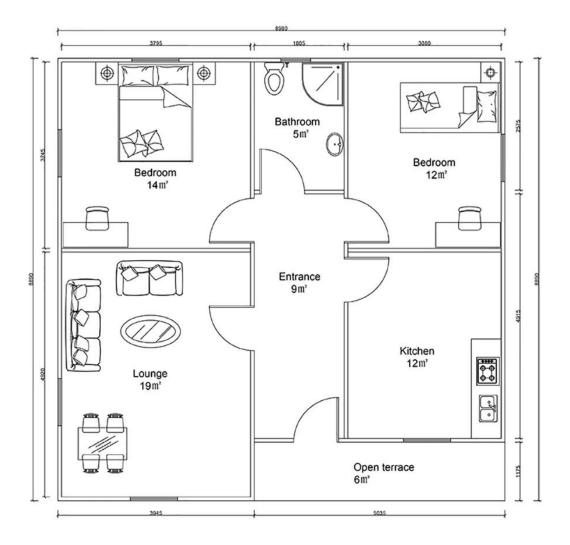

| BREAKDOWN QUOTATION SHEET |                                                                                  |       |      |
|---------------------------|----------------------------------------------------------------------------------|-------|------|
| Item                      | Description                                                                      | Qty   | Unit |
| Steel frame               | C-type steel purlin and beam, square tube, steel channels                        | 74    |      |
| Exterior Wall             | 75mm EPS Color Steel Sandwich Panel,pre-cut,with film protection                 | 145   | m    |
| Interior Wall             | 75mm EPS Color Steel Sandwich Panel,pre-cut,with film protection                 | 75.6  | m    |
| Roof                      | 75mm EPS Color Steel Sandwich Panel,pre-cut,with film protection                 | 99.4  | m    |
| Ceiling                   | PVC ceiling/pvc                                                                  | 74    |      |
|                           | Gypsum board 600*600mm                                                           |       |      |
|                           | Fiber cement board                                                               |       |      |
| Base/Foundation           | Plywood board                                                                    |       |      |
|                           | PVC leather floor                                                                |       |      |
| Floor                     | Ceramic tile 800x800mm                                                           | 74    |      |
| <b>Roof decoration</b>    | Asphalt tile                                                                     | 90.05 | 5 🛮  |
| External Wall decoration  | Metal carved plate                                                               |       |      |
|                           | PVC hanging board/PVC                                                            |       |      |
| Door                      | Out door (Steel door)<br>900*2000mm                                              | 1     | pcs  |
|                           | Inside door MDF<br>800*2000mm/MDF                                                |       | pcs  |
|                           | Aluminium-alloy glass door                                                       |       |      |
|                           | PVC glass door                                                                   |       |      |
|                           | Bathroom door 800mm x 2000mm (water proof) /PVC                                  | 5     | pcs  |
|                           | PVC sliding window 950(W)*1000mm(H)                                              | 6     | pcs  |
| Windows                   | PVC sliding window 950(W)*600mm(H)                                               | 1     | pcs  |
|                           | Aluminium-alloy window                                                           |       | pcs  |
| Drain system              | Drain pipes ,gutter                                                              | 33    | m    |
| Electric system           |                                                                                  | 74    |      |
| Accessories               | Kinds of necessary screws, sealant,ridge tile,packet eaves,flashing,channel iron | 74    |      |