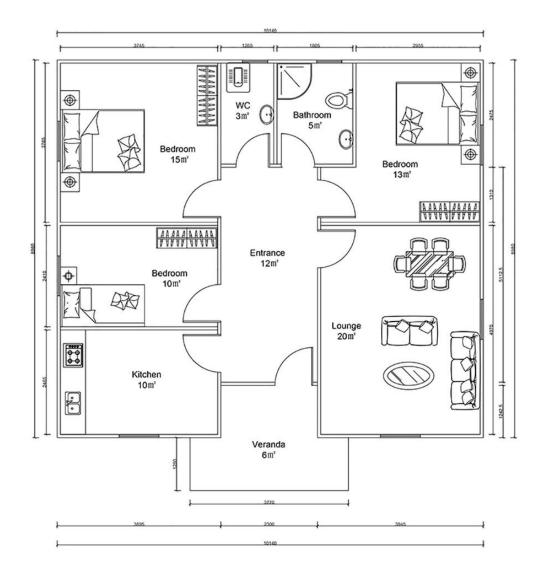

## **BREAKDOWN QUOTATION SHEET** Item Description Qty **Steel frame** C-type steel purlin and beam, square tube, steel channels 95 75mm EPS Color Steel Sandwich Panel, pre-cut, with film **Exterior Wall** 159 protection 75mm EPS Color Steel Sandwich Panel, pre-cut, with film **Interior Wall** 100.8 m protection 75mm EPS Color Steel Sandwich Panel, pre-cut, with film Roof 129.2 m protection . /. 05

Unit

m

| PVC ceiling/pvc                                                                  | 95                                                                                                                                                                                                                                                                                                                                                                                                                                                                                                                                                                 |                                                                                                                                                                                                                                                                                                                                                                                                                                                                                                                                                                                                          |
|----------------------------------------------------------------------------------|--------------------------------------------------------------------------------------------------------------------------------------------------------------------------------------------------------------------------------------------------------------------------------------------------------------------------------------------------------------------------------------------------------------------------------------------------------------------------------------------------------------------------------------------------------------------|----------------------------------------------------------------------------------------------------------------------------------------------------------------------------------------------------------------------------------------------------------------------------------------------------------------------------------------------------------------------------------------------------------------------------------------------------------------------------------------------------------------------------------------------------------------------------------------------------------|
| Gypsum board 600*600mm                                                           |                                                                                                                                                                                                                                                                                                                                                                                                                                                                                                                                                                    |                                                                                                                                                                                                                                                                                                                                                                                                                                                                                                                                                                                                          |
| Fiber cement board                                                               |                                                                                                                                                                                                                                                                                                                                                                                                                                                                                                                                                                    |                                                                                                                                                                                                                                                                                                                                                                                                                                                                                                                                                                                                          |
| Plywood board                                                                    |                                                                                                                                                                                                                                                                                                                                                                                                                                                                                                                                                                    |                                                                                                                                                                                                                                                                                                                                                                                                                                                                                                                                                                                                          |
| PVC leather floor                                                                |                                                                                                                                                                                                                                                                                                                                                                                                                                                                                                                                                                    |                                                                                                                                                                                                                                                                                                                                                                                                                                                                                                                                                                                                          |
| Ceramic tile 800x800mm                                                           | 95                                                                                                                                                                                                                                                                                                                                                                                                                                                                                                                                                                 |                                                                                                                                                                                                                                                                                                                                                                                                                                                                                                                                                                                                          |
| Asphalt tile                                                                     | 116                                                                                                                                                                                                                                                                                                                                                                                                                                                                                                                                                                |                                                                                                                                                                                                                                                                                                                                                                                                                                                                                                                                                                                                          |
| Metal carved plate                                                               |                                                                                                                                                                                                                                                                                                                                                                                                                                                                                                                                                                    |                                                                                                                                                                                                                                                                                                                                                                                                                                                                                                                                                                                                          |
| PVC hanging board/PVC                                                            |                                                                                                                                                                                                                                                                                                                                                                                                                                                                                                                                                                    |                                                                                                                                                                                                                                                                                                                                                                                                                                                                                                                                                                                                          |
| Out door (Steel door)<br>900*2000mm                                              | 1                                                                                                                                                                                                                                                                                                                                                                                                                                                                                                                                                                  | pcs                                                                                                                                                                                                                                                                                                                                                                                                                                                                                                                                                                                                      |
| Inside door MDF<br>800*2000mm/MDF                                                |                                                                                                                                                                                                                                                                                                                                                                                                                                                                                                                                                                    | pcs                                                                                                                                                                                                                                                                                                                                                                                                                                                                                                                                                                                                      |
| Aluminium-alloy glass door                                                       |                                                                                                                                                                                                                                                                                                                                                                                                                                                                                                                                                                    |                                                                                                                                                                                                                                                                                                                                                                                                                                                                                                                                                                                                          |
| PVC glass door                                                                   |                                                                                                                                                                                                                                                                                                                                                                                                                                                                                                                                                                    |                                                                                                                                                                                                                                                                                                                                                                                                                                                                                                                                                                                                          |
| Bathroom door 800mm x 2000mm (water proof) /PVC                                  | 7                                                                                                                                                                                                                                                                                                                                                                                                                                                                                                                                                                  | pcs                                                                                                                                                                                                                                                                                                                                                                                                                                                                                                                                                                                                      |
| PVC sliding window 950(W)*1000mm(H)                                              | 6                                                                                                                                                                                                                                                                                                                                                                                                                                                                                                                                                                  | pcs                                                                                                                                                                                                                                                                                                                                                                                                                                                                                                                                                                                                      |
| PVC sliding window 950(W)*600mm(H)                                               | 2                                                                                                                                                                                                                                                                                                                                                                                                                                                                                                                                                                  | pcs                                                                                                                                                                                                                                                                                                                                                                                                                                                                                                                                                                                                      |
| Aluminium-alloy window                                                           |                                                                                                                                                                                                                                                                                                                                                                                                                                                                                                                                                                    | pcs                                                                                                                                                                                                                                                                                                                                                                                                                                                                                                                                                                                                      |
| Drain pipes ,gutter                                                              | 34                                                                                                                                                                                                                                                                                                                                                                                                                                                                                                                                                                 | m                                                                                                                                                                                                                                                                                                                                                                                                                                                                                                                                                                                                        |
|                                                                                  | 95                                                                                                                                                                                                                                                                                                                                                                                                                                                                                                                                                                 |                                                                                                                                                                                                                                                                                                                                                                                                                                                                                                                                                                                                          |
| Kinds of necessary screws, sealant,ridge tile,packet eaves,flashing,channel iron | 95                                                                                                                                                                                                                                                                                                                                                                                                                                                                                                                                                                 |                                                                                                                                                                                                                                                                                                                                                                                                                                                                                                                                                                                                          |
|                                                                                  | Gypsum board 600*600mm<br>Fiber cement board<br>Plywood board<br>PVC leather floor<br>Ceramic tile 800x800mm<br>Asphalt tile<br>Metal carved plate<br>PVC hanging board/PVC<br>Out door (Steel door)<br>900*2000mm<br>Inside door MDF<br>800*2000mm/MDF<br>Aluminium-alloy glass door<br>PVC glass door<br>PVC glass door<br>Bathroom door 800mm x 2000mm (water proof) /PVC<br>PVC sliding window 950(W)*1000mm(H)<br>PVC sliding window 950(W)*600mm(H)<br>Aluminium-alloy window<br>Drain pipes ,gutter<br>Kinds of necessary screws, sealant,ridge tile,packet | Gypsum board 600*600mm<br>Fiber cement board<br>Plywood board<br>PVC leather floor<br>Ceramic tile 800x800mm<br>95<br>Asphalt tile<br>Metal carved plate<br>PVC hanging board/PVC<br>Out door (Steel door)<br>900*2000mm<br>Inside door MDF<br>800*2000mm/MDF<br>Aluminium-alloy glass door<br>PVC glass door<br>PVC glass door<br>Bathroom door 800mm x 2000mm (water proof) /PVC<br>7<br>PVC sliding window 950(W)*1000mm(H)<br>6<br>PVC sliding window 950(W)*600mm(H)<br>2<br>Aluminium-alloy window<br>Drain pipes ,gutter<br>34<br>5<br>Kinds of necessary screws, sealant,ridge tile,packet<br>95 |