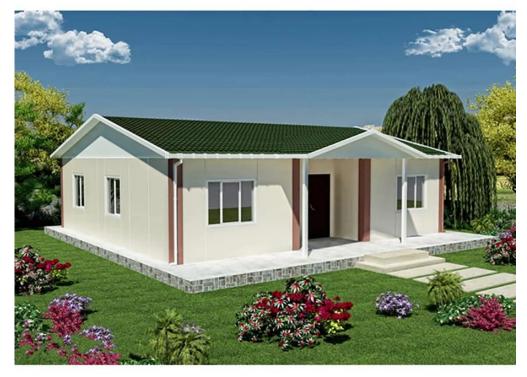

HY-P05





## **BREAKDOWN QUOTATION SHEET** Item Description Qty **Steel frame** C-type steel purlin and beam, square tube, steel channels 95 75mm EPS Color Steel Sandwich Panel, pre-cut, with film **Exterior Wall** 159 protection 75mm EPS Color Steel Sandwich Panel, pre-cut, with film **Interior Wall** 100.8 m protection 75mm EPS Color Steel Sandwich Panel, pre-cut, with film Roof 129.2 m protection . /. 05

Unit

m

| PVC ceiling/pvc                                                                  | 95