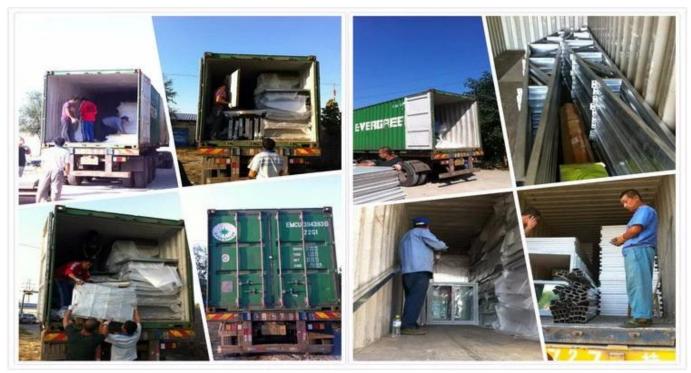

## Packaging&Shipment

# Packaging &Shipping

| Packaging | Mixed packaging:roof frame and bottom frame will be packed together with bolts;all the wall panels packed together with wooden pallet in the bottom, corrugated board on the surface,and XPS board in the inter-space. And it will be shipped in 40' container. |
|-----------|-----------------------------------------------------------------------------------------------------------------------------------------------------------------------------------------------------------------------------------------------------------------|
| Unloading | 40 feet ocean freight container:  A: Take out the small packages.  B: Use folk lift to take out the wall panel packages.  C: Grapple the corner on bottom side of the container house and drag the package out,remain about 50cm in the shipping container.     |
|           | D: Use folk lift to lift the container package in the middle and move it out of the shipping container.  E: Put the package on ground side-wise, use wooden pad if it's flat-wise.  O'HQ shipping container by bulk packing in general.                         |